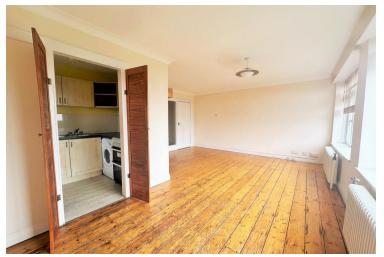

#### Lancaster Court, Kingsway, Hove, BN3 2TQ

This excellent ground floor apartment is located in a purpose built block on the seafront in central Hove offering a highly convenient and desirable location. The property features spacious accommodation providing a modern and versatile living space. A wonderful South facing lounge / diner offers plenty of light and space for both lounge and dining furniture with a separate kitchen area. The double bedroom is a comfortable size with a built-in wardrobe so easily accommodates a double bed plus sufficient space for additional furniture and a neutral color scheme throughout the property creates a bright and welcoming atmosphere.

#### **GROUND FLOOR**

**ENTRANCE HALL** 

SOUTH FACING LOUNGE / DINER 17' 3" x 13' 9" (5.26m x 4.19m)

KITCHEN 7' 9" x 5' 4" (2.36m x 1.63m)

**BATHROOM** 

DOUBLE BEDROOM 12' 8" x 10' 2" (3.86m x 3.1m) With built-in wardrobe