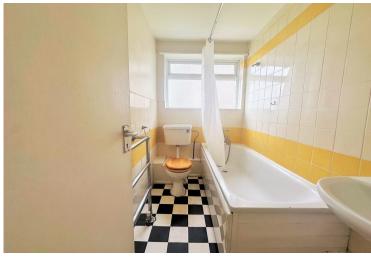

#### **GROUND FLOOR**

**ENTRANCE HALL** 

SOUTH FACING LOUNGE / DINER 17' 3" x 13' 9" (5.26m x 4.19m)

KITCHEN 7' 9" x 5' 4" (2.36m x 1.63m)

**BATHROOM** 

DOUBLE BEDROOM 12' 8" x 10' 2" (3.86m x 3.1m) With built-in wardrobe