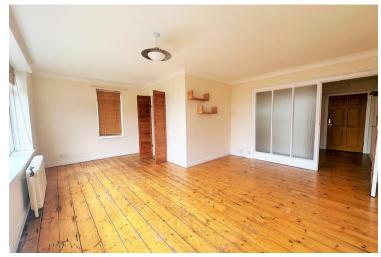

#### Lancaster Court, Kingsway, Hove, BN3 2TQ

This excellent ground floor apartment is located in a purpose built block on the seafront in central Hove offering a highly convenient and desirable location. The property features spacious accommodation providing a modern and versatile living space. A wonderful South facing lounge / diner offers plenty of light and space for both lounge and dining furniture with a separate kitchen area. The double bedroom is a comfortable size with a built-in wardrobe so easily accommodates a double bed plus sufficient space for additional furniture and a neutral color scheme throughout the property creates a bright and welcoming atmosphere.

#### **GROUND FLOOR**

**ENTRANCE HALL** 

SOUTH FACING LOUNGE / DINER 17' 3" x 13' 9" (5.26m x 4.19m)

KITCHEN 7' 9" x 5' 4" (2.36m x 1.63m)

**BATHROOM** 

DOUBLE BEDROOM 12' 8" x 10' 2" (3.86m x 3.1m) With built-in wardrobe