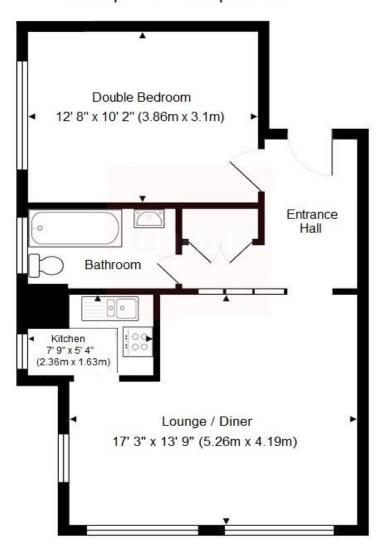

#### Kingsway, Hove, BN3 2TQ

Total approximate area 473 sq feet / 44 sq meters

#### Accommodation

#### **GROUND FLOOR**

**ENTRANCE HALL** 

SOUTH FACING LOUNGE / DINER 17' 3" x 13' 9" (5.26m x 4.19m)

KITCHEN 7' 9" x 5' 4" (2.36m x 1.63m)

**BATHROOM** 

DOUBLE BEDROOM 12' 8" x 10' 2" (3.86m x 3.1m) With built-in wardrobe