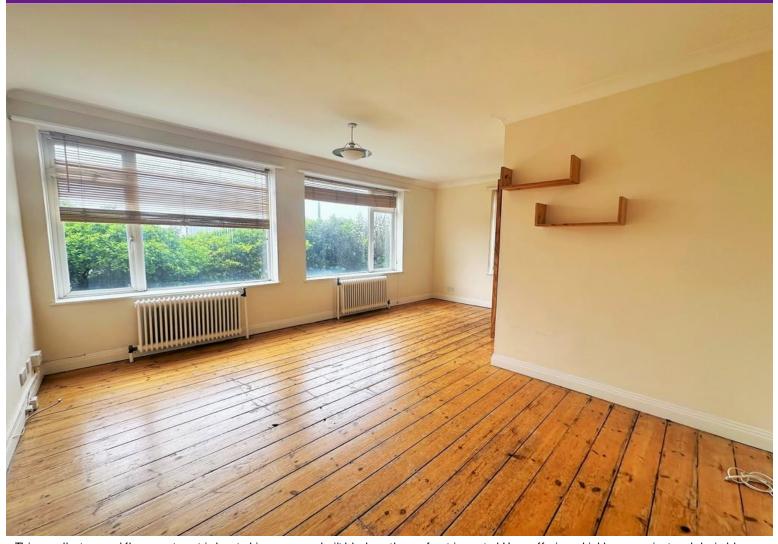

#### Lancaster Court, Kingsway, Hove, BN3 2TQ

This excellent ground floor apartment is located in a purpose built block on the seafront in central Hove offering a highly convenient and desirable location. The property features spacious accommodation providing a modern and versatile living space. A wonderful South facing lounge / diner offers plenty of light and space for both lounge and dining furniture with a separate kitchen area. The double bedroom is a comfortable size with a built-in wardrobe so easily accommodates a double bed plus sufficient space for additional furniture and a neutral color scheme throughout the property creates a bright and welcoming atmosphere.

#### **GROUND FLOOR**

**ENTRANCE HALL** 

SOUTH FACING LOUNGE / DINER 17' 3" x 13' 9" (5.26m x 4.19m)

KITCHEN 7' 9" x 5' 4" (2.36m x 1.63m)

**BATHROOM** 

DOUBLE BEDROOM 12' 8" x 10' 2" (3.86m x 3.1m) With built-in wardrobe