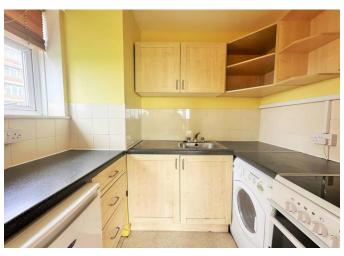

#### Lancaster Court, Kingsway, Hove, BN3 2TQ

This excellent ground floor apartment is located in a purpose built block on the seafront in central Hove offering a highly convenient and desirable location. The property features spacious accommodation providing a modern and versatile living space. A wonderful South facing lounge / diner offers plenty of light and space for both lounge and dining furniture with a separate kitchen area. The double bedroom is a comfortable size with a built-in wardrobe so easily accommodates a double bed plus sufficient space for additional furniture and a neutral color scheme throughout the property creates a bright and welcoming atmosphere.

#### **GROUND FLOOR**

**ENTRANCE HALL** 

SOUTH FACING LOUNGE / DINER 17' 3" x 13' 9" (5.26m x 4.19m)

KITCHEN 7' 9" x 5' 4" (2.36m x 1.63m)

**BATHROOM** 

DOUBLE BEDROOM 12' 8" x 10' 2" (3.86m x 3.1m) With built-in wardrobe