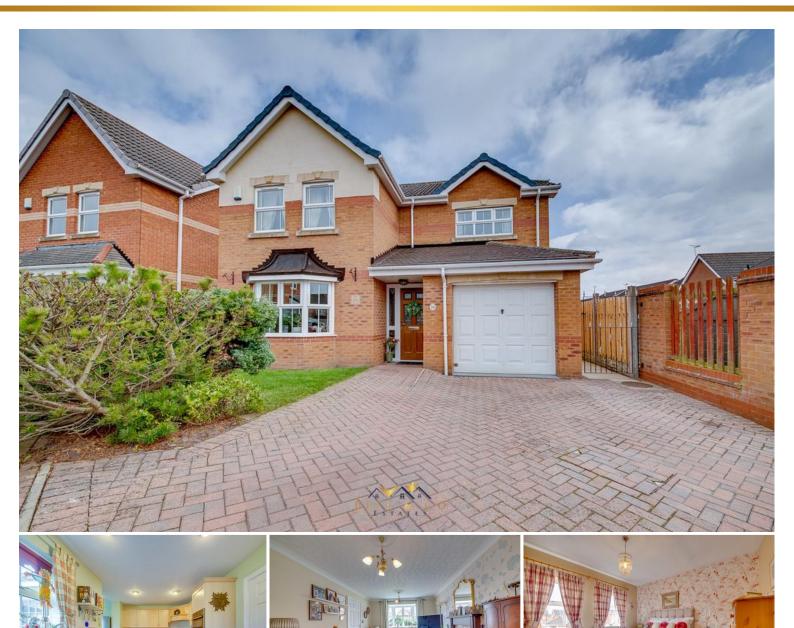

## 29 Sycamore Drive | Thurcroft | Rotherham | S66 9EP

Bell & Co Estates are delighted to present this spacious Four Bedroom Detached home situated on a quiet cul-de-sac location on this popular estate in Thurcroft. In brief the property compromises of spacious Entrance Hallway, under stairs storage cupboard and downstairs WC with wash basin. Front facing spacious LOUNGE with Gas Fire and surround, open plan Dining Room with patio doors opening on to the rear garden. Large modern Kitchen with appliances, plenty of cupboard and worktop space, separate Utility Room with further sink and back door for further access into the garden. Upstairs are FOUR LARGE BEDROOMS, Master Bedroom complete with fitted wardrobes, draws and Ensuite with full size bath with electric Aqualisa power shower above, wash basin and WC. Three further double Bedrooms, two of which also have fitted wardrobes. Family Bathroom complete with shower over bath, wash basin and WC. To the front of the property is an extended driveway for ample parking and access into the garage the boiler. Side gate access to the rear garden with part patio and grassed area with flower boarders.

## £280,000

- Four Bedroom Detached
- Spacious Throughout
- Open Plan Lounge with Dining Area
- Large Kitchen with Utility Room
- Master Bedroom Complete With Ensuite and Fitted Wardrobes
- Extended Driveway