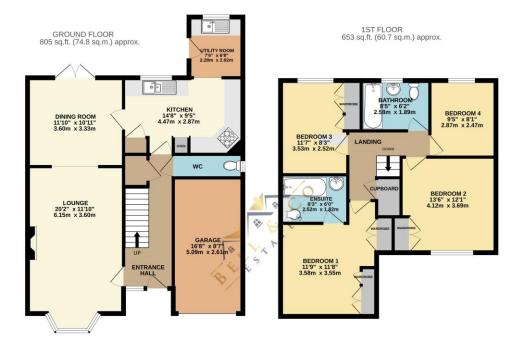

TOTAL FLOOR AREA: 1458 sq.ft. (135.4 sq.m.) approx. When every densmit has been made to ensure the accuracy of the foorpino contained here, measurements of doors, varies and the state of the state of the state of the state of the state prospective purchase. The series, systems and applications shown have not been tested and no guarantee as to the state with the state of the state