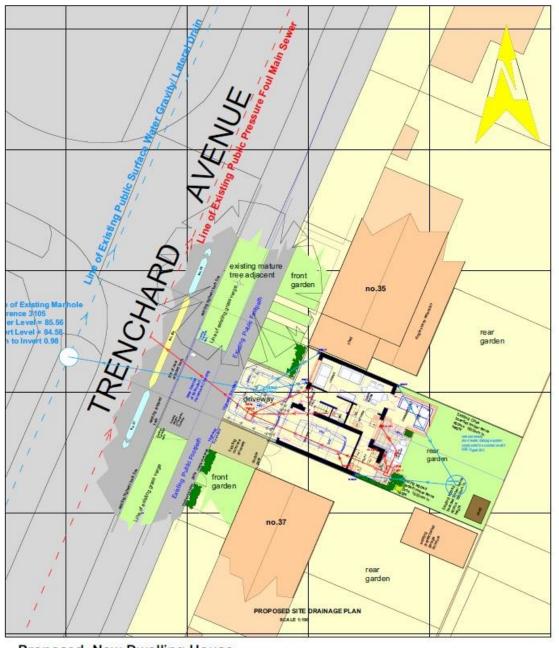

### Proposed New Dwelling House at 35a Trenchard Avenue, Beaconside, Stafford ST16 3RD Proposed Site Highways Plan

DRAINAGE KEY:line of proposed new foul water sower runs Ine of existing that water sever runs. location of existing narwater downpipes location of existing alors water a ewer location of existing foul water sewer tecation of proposed foul water sower location of existing Soil and Vert pipes EXTG toul location of existing foul drain outlet location of new Soil and Vent pipes **EXTG gulley** location of existing gulley outlet New gulley outlet location of new guiley outlet.