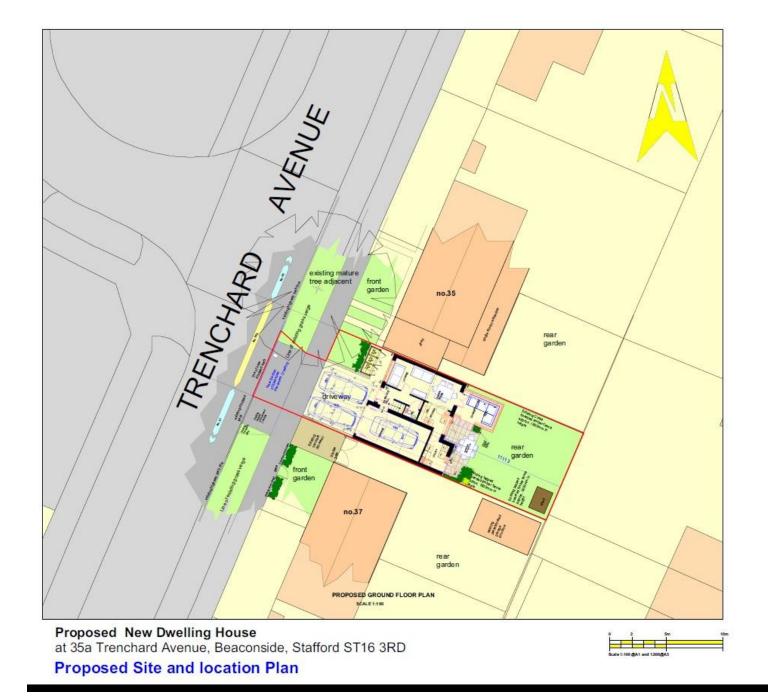

General Note: The scale of hix document is as highlighted within the littleblock and on the bar scale

Site Location Plan Scale 1:1250

**Existing Site and location Plan** 

General Note: The scale of his document is as highlighted within the titleblock and

General Note:
The scale of this document is as highlighted within the littleblock and on the bor scale.

Horsley Huber Architects List, as the originator of this document control guarantee the quality of any printin' reproductions undertaken from this, as the quality and any possible doctrion will depend on the printer's equipment, paper and printing conditions.

Site Location Plan