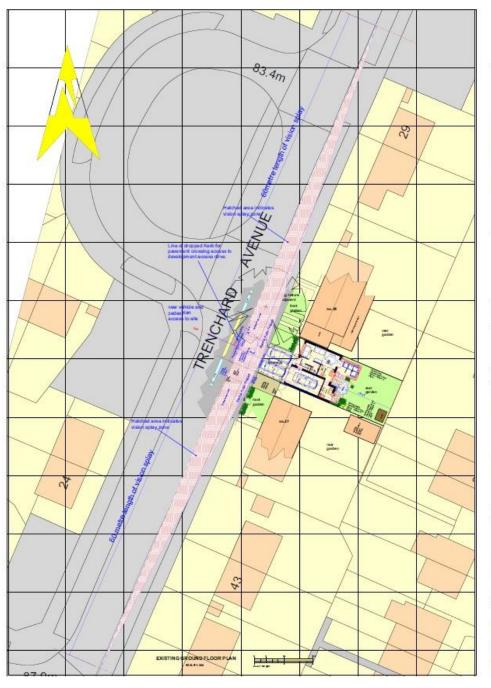

### Proposed New Dwelling House at 35a Trenchard Avenue, Beaconside, Stafford ST16 3RD Proposed Site Highways Plan

DRAINAGE KEY:line of proposed new foul water sower runs Ine of existing that water sever runs. location of existing narwater downpipes location of existing alors water a ewer location of existing foul water sewer tecation of proposed foul water sower location of existing Soil and Vert pipes EXTG toul location of existing foul drain outlet location of new Soil and Vent pipes **EXTG gulley** location of existing gulley outlet New gulley outlet location of new guiley outlet.

General Note:
The scale of this document is as highlighted within the titleblack and on the bar acide.

Hooley Huber Architects Ltd., as the originator of his document cannot guizantee the quality of any prints reproductions undertaken from this, as the quality and any possible distortion will depend on the printer's equipment, paper and printing carolitisms.