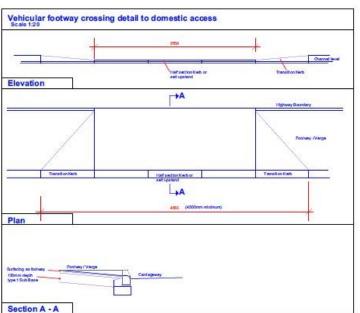

## Trenchard Avenue

Stafford, ST16 3RD £65,000

A single building plot with planning permission for a new dwelling house with dropped kerb and pedestrian vehicular access, granted on 9/8/23 against application 21/35329/FUL.

### Proposed New Dwelling House at 35a Trenchard Avenue, Beaconside, Stafford ST16 3RD Proposed Site Highways Plan

DRAINAGE KEY:line of proposed new foul water sower runs Ine of existing that water sever runs. location of existing narwater downpipes location of existing alors water a ewer location of existing foul water sewer tecation of proposed foul water sower location of existing Soil and Vert pipes EXTG toul location of existing foul drain outlet location of new Soil and Vent pipes **EXTG gulley** location of existing gulley outlet New gulley outlet location of new guiley outlet.