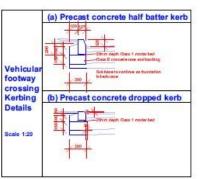

## Trenchard Avenue

Stafford, ST16 3RD £65,000

A single building plot with planning permission for a new dwelling house with dropped kerb and pedestrian vehicular access, granted on 9/8/23 against application 21/35329/FUL.