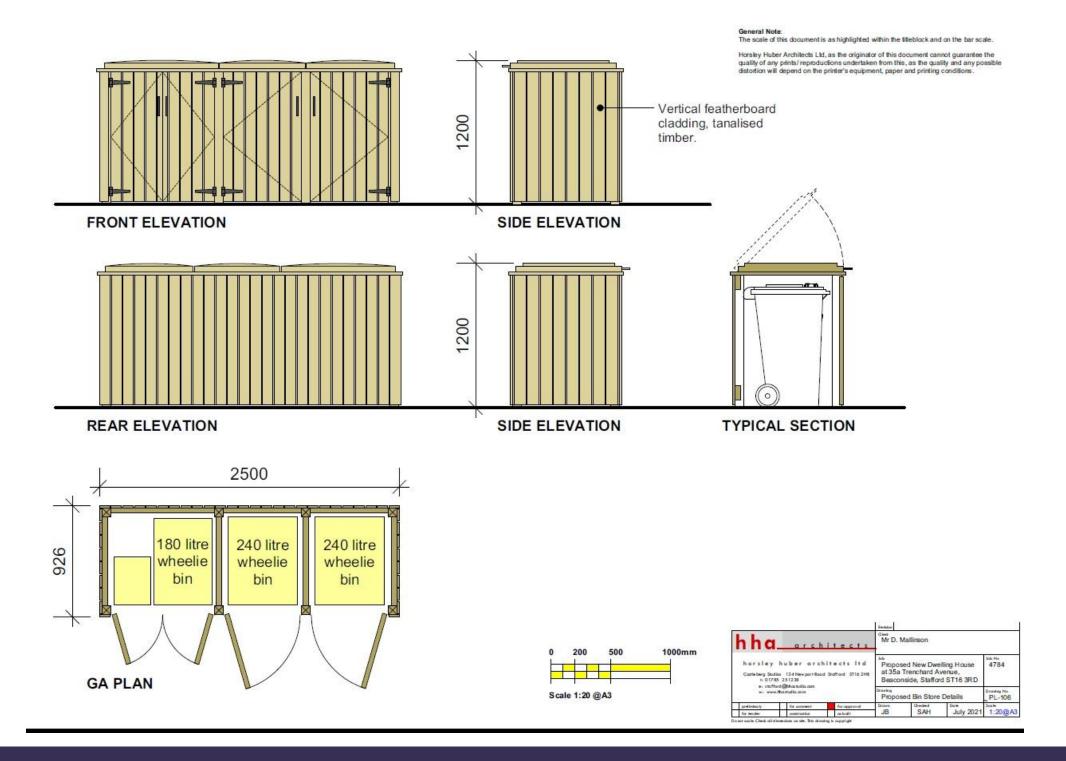

| tong malata 138 Mayora Shori ETIS 248 MET 201 239 Met Shoring and was bloom of the com- Bernard Shoring and Shorin |
| Property of the Property of th | likes of the likes | harmonia 12 hay or four 22 hay or fo |

**Proposed New Dwelling House** at 35a Trenchard Avenue, Beaconside, Stafford ST16 3RD

**Proposed Site Drainage Layout Plan** 





Mr D Mallinson C/O Horslev Huber Architects

FAO Mr S Hibbert Castleberg Studios 134 Newport Road Stafford Staffordshire ST16 2HB Date Registered 14 March 2022
Decision Date 9 August 2023
Issue Date 13 September 2023

TOWN AND COUNTRY PLANNING ACT 1990

PERMISSION FOR DEVELOPMENT

Application No: 21/35329/FUL

Proposed New dwelling house with new dropped kerb, pedestrian

Development and vehicular access.

Location Land Adjacent To 35 Trenchard Avenue Beaconside

O. S. Reference: 393386 324107

Stafford Borough Council, in pursuance of powers under the Town and Country Planning Act, hereby permits the above development in accordance with the accompanying plans and subject to the following conditions:

- The development to which this permission relates must be begun not later than the e