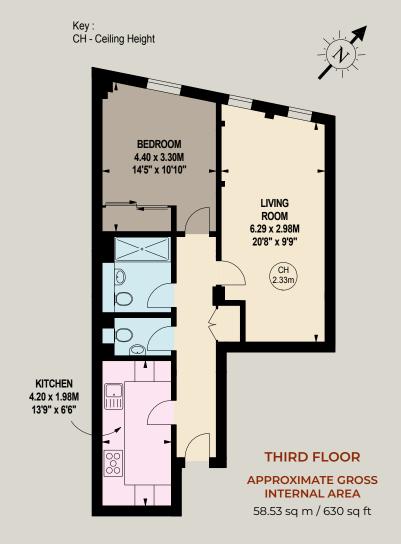

## Beauchamp Place KNIGHTSBRIDGE SW3

This bright and spacious one bedroom apartment on the third floor (with lift) is a perfect home in the heart of Knightsbridge.

With a well sized reception room, separate kitchen, large double bedroom with built-in closets, modern shower room along with separate guest WC and plenty of additional storage cupboards and a communal roof terrace the apartment offers everything an incoming purchaser may require.