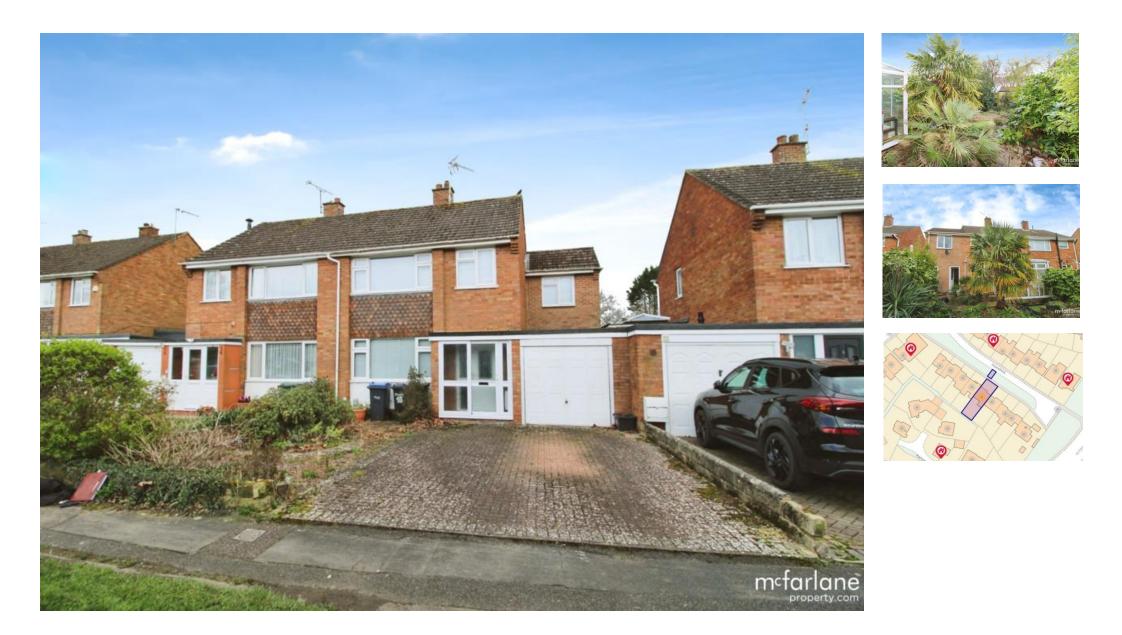

4 Bedroom Semi-Detached Home

Offers in Excess Of £325,000

mcfarlane property.com

Homefield, Royal Wootton Bassett, Wiltshire, SN4 8DE

Ground Floor Approx. 75.0 sq. metres (806.8 sq. feet)

Total area: approx. 124.4 sq. metres (1339.5 sq. feet)

- Extended Four Bedroom Home
- Sought After Cul-De-Sac Position
- Three Reception Rooms
- In Need of Some Modernisation

An Extended Four Bedroom Home in a sought-after Royal Wootton Bassett culde-sac. This well-proportioned family homes occupies a generous plot and mature gardens. The summary of accommodation compromises: Entrance Hallway, Living Room, Dining Room, Kitchen, Rear Lobby with Cloakroom and Utility. To the First Floor, Four Bedrooms and Family Bathroom. There is also a Single Garage and Driveway plus Mature Rear Gardens. uPVC Double Glazing and Gas Fired Central Heating. NO CHAIN sole selling agents McFarlane Cricklade 01793 751 044 to arrange a viewing.