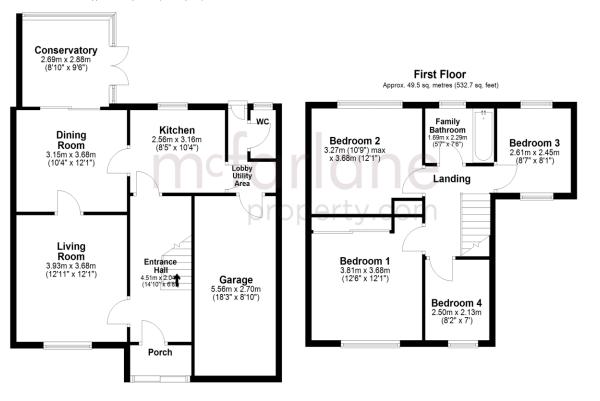

4 Bedroom Semi-Detached Home

Offers in Excess Of £325,000

mcfarlane property.com

Homefield, Royal Wootton Bassett, Wiltshire, SN4 8DE

Ground Floor Approx. 75.0 sq. metres (806.8 sq. feet)

Total area: approx. 124.4 sq. metres (1339.5 sq. feet)

- Extended Four Bedroom Home
- Sought After Cul-De-Sac Position
- Three Reception Rooms
- In Need of Some Modernisation

An Extended Four Bedroom Home in a sought-after Royal Wootton Bassett culde-sac. This well-proportioned family homes occupies a generous plot and mature gardens. The summary of accommodation compromises: Entrance Hallway, Living Room, Dining Room, Kitchen, Rear Lobby with Cloakroom and Utility. To the First Floor, Four Bedrooms and Family Bathroom. There is also a Single Garage and Driveway plus Mature Rear Gardens. uPVC Double Glazing and Gas Fired Central Heating. NO CHAIN sole selling agents McFarlane Cricklade 01793 751 044 to arrange a viewing.