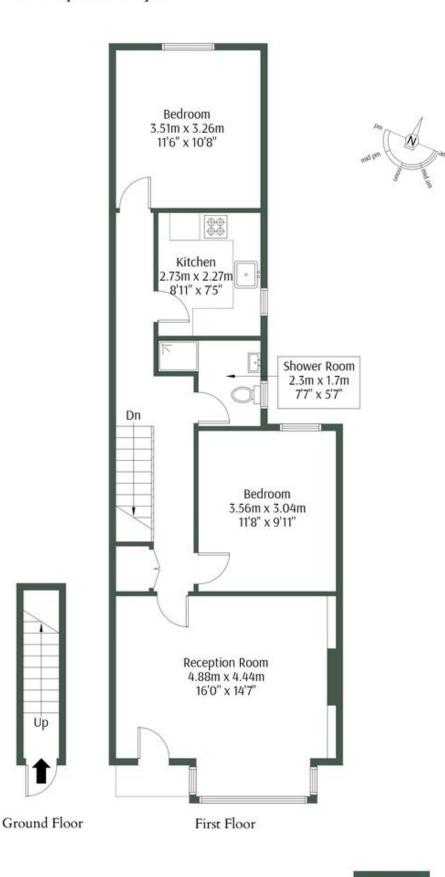

## Clifford Gardens, NW10 5JD

Approx Gross Internal Area = 67.5 sq.m / 727 sq.ft

MILE

The Floor plan is not to scale and measurements and areas shown are approximate and therefore should be used for

MONEY LAUNDERING REGULATIONS 2003: Intending purchasers will be asked to produce identification documentation at a later stage and we would ask for your co-operation in order that there will be no delay in agreeing the sale.