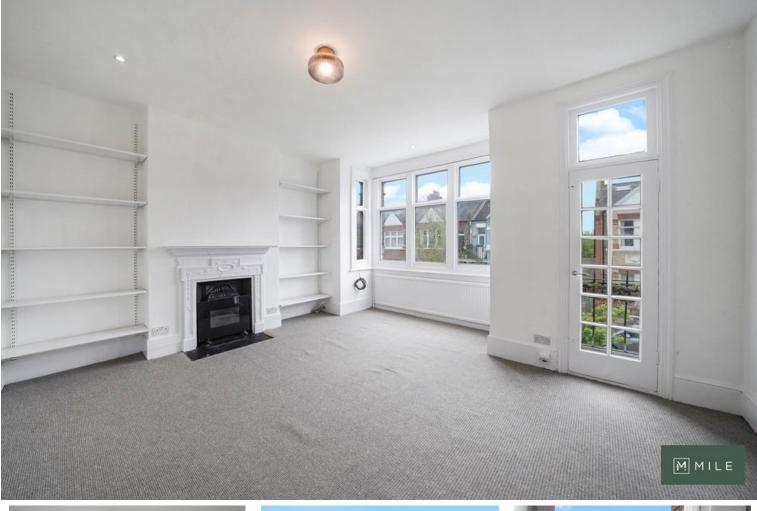

## Clifford Gardens, Kensal Rise NW10

£2,350 pcm

Welcome to Clifford Gardens; newly refurbished and painted two bedroom first floor flat moments away from Kensal Rise Station !

The property benefits from a lovely 16ft reception room with a dining area and access to a south facing balcony, a fully fitted kitchen, two double bedrooms and a three piece shower room.

With sash windows, high ceilings, carpet throughout and an abundance of storage space and natural light; the opportunity is not to be missed !

- First floor apartment
- Two double bedrooms
- Newly refurbished and painted
- Superb location
- Available now

- Unfurnished
- Separate kitchen
- Bright and airy
- Balcony from living-room
- Close to shops and transports