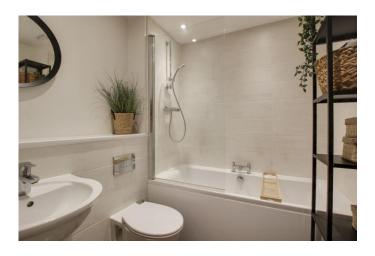

## **BATHROOM**

Three piece white suite comprising low level WC, wash hand basin and panelled bath with shower over. Tiled splash backs. Heated towel rail. Extractor fan.