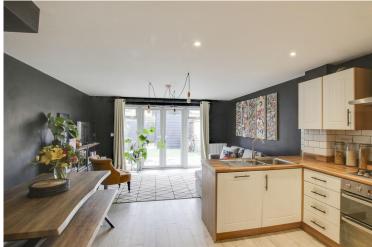

## KITCHEN / DINING / FAMILY ROOM

19' 8" x 14' 2" (5.99m x 4.32m)

Fitted kitchen comprising work surfaces with complimentary drawers and cupboards under. Wall mounted cupboards. One and a half bowl sink with mixer tap and tiled splash backs. Built in electric oven and four ring gas hob with extractor over. Built in fridge / freezer and dishwasher. Radiator. Tiled floor. UPVC French doors and windows to rear.