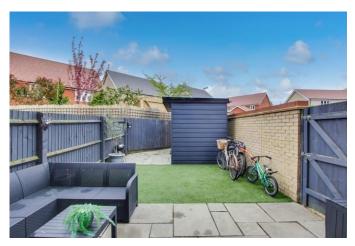

### REAR GARDEN

Enclosed rear garden laid to patio with artificial grass. Gated access to side. Garden room with additional storage to side.

## GARDEN ROOM / OFFICE

9' 2" x 5' 10" (2.79m x 1.78m)

UPVC and composite insulated garden room. Power and lighting. Additional store to side.