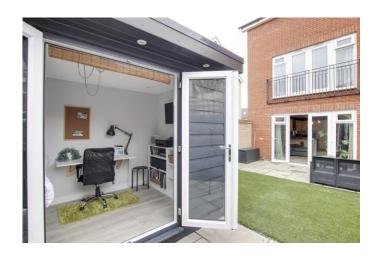

## GARDEN ROOM / OFFICE

9' 2" x 5' 10" (2.79m x 1.78m)

UPVC and composite insulated garden room. Power and lighting. Additional store to side.