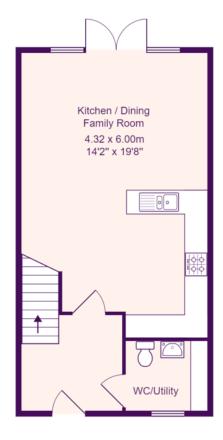

## KITCHEN / DINING / FAMILY ROOM

19' 8" x 14' 2" (5.99m x 4.32m)

Fitted kitchen comprising work surfaces with complimentary drawers and cupboards under. Wall mounted cupboards. One and a half bowl sink with mixer tap and tiled splash backs. Built in electric oven and four ring gas hob with extractor over. Built in fridge / freezer and dishwasher. Radiator. Tiled floor. UPVC French doors and windows to rear.