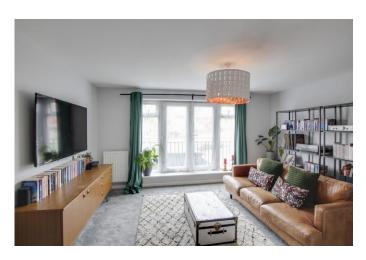

#### LIVING ROOM

14' 2" x 14' 0" (4.32m x 4.27m)

UPVC French doors and windows with Juliet balcony to rear. TV and telephone points. Radiator.