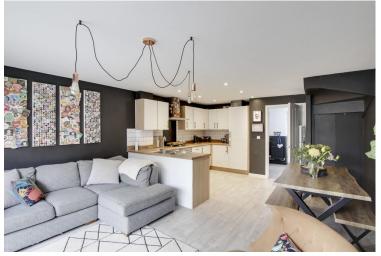

## KITCHEN / DINING / FAMILY ROOM

19' 8" x 14' 2" (5.99m x 4.32m)

Fitted kitchen comprising work surfaces with complimentary drawers and cupboards under. Wall mounted cupboards. One and a half bowl sink with mixer tap and tiled splash backs. Built in electric oven and four ring gas hob with extractor over. Built in fridge / freezer and dishwasher. Radiator. Tiled floor. UPVC French doors and windows to rear.