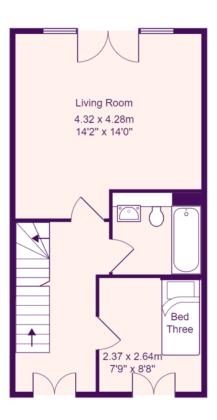

#### FIRST FLOOR LANDING

UPVC French doors with Juliet balcony to front. Radiator. Doors to living room, bathroom and bedroom three. Stairs to second floor.

#### LIVING ROOM

14' 2" x 14' 0" (4.32m x 4.27m)

UPVC French doors and windows with Juliet balcony to rear. TV and telephone points. Radiator.

## BEDROOM THREE

8' 8" x 7' 9" (2.64m x 2.36m)

UPVC French doors with Juliet Balcony to front. Radiator.

## **BATHROOM**

Three piece white suite comprising low level WC, wash hand basin and panelled bath with shower over. Tiled splash backs. Heated towel rail. Extractor fan.