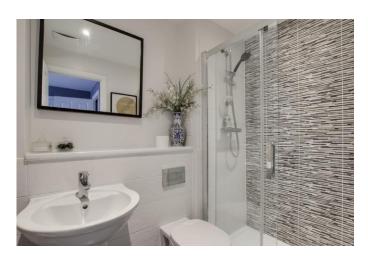

## **ENSUITE**

Three piece white suite comprising low level WC, wash hand basin and fitted shower with glass sliding door and tiled splash backs. Heated towel rail. Shaver socket. Extractor fan.