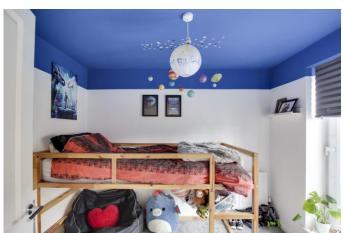

#### **BEDROOM ONE**

14' 2" x 14' 0" (4.32m x 4.27m)

Two Velux windows to rear. Built in wardrobes. Radiator. Door to en-suite.

## **BEDROOM TWO**

10' 8" x 9' 2" (3.25m x 2.79m)

UPVC window to front. Radiator. Fitted cupboard.