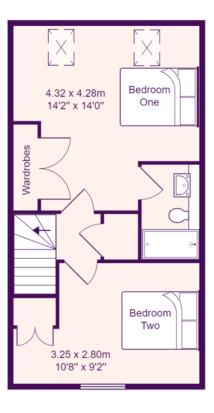

## SECOND FLOOR LANDING

Doors to bedrooms. Airing cupboard.

#### **BEDROOM ONE**

14' 2" x 14' 0" (4.32m x 4.27m)

Two Velux windows to rear. Built in wardrobes. Radiator. Door to en-suite.

## **ENSUITE**

Three piece white suite comprising low level WC, wash hand basin and fitted shower with glass sliding door and tiled splash backs. Heated towel rail. Shaver socket. Extractor fan.

## **BEDROOM TWO**

10' 8" x 9' 2" (3.25m x 2.79m)

UPVC window to front. Radiator. Fitted cupboard.