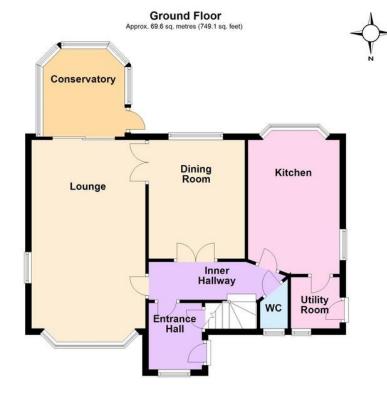

In brief the accommodation comprises: - entrance hall, ground floor cloakroom, lounge and separate dining room, kitchen, conservatory, utility room, four bedrooms, en suite shower room/WC and a family bathroom/WC.

## **COVERED ENTRANCE**

## SPACIOUS ENTRANCE HALL

**INNER HALLWAY** 

#### LOUNGE

19' 9" x 11' 11" (6.02m x 3.63m)

## CONSERVATORY

9' 2" x 8' 6" (2.79m x 2.59m)

## **DINING ROOM**

12' 5" x 10' 1" (3.78m x 3.07m)

## **GROUND FLOOR CLOAKROOM**

## KITCHEN/BREAKFAST ROOM

14' x 9' 7" (4.27m x 2.92m)

## **UTILITY ROOM**

5' 5" x 5' (1.65m x 1.52m)