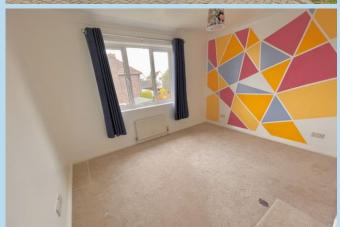

#### BEDROOM 1

13' 10" x 11' 4" (4.22m x 3.45m)

#### **BEDROOM 2**

12' 1" x 9' 11" (3.68m x 3.02m)

# **BEDROOM 3**

10' 2" x 8' 8" (3.1m x 2.64m)

#### **BEDROOM 4**

8' 5" x 7' 7" (2.57m x 2.31m)