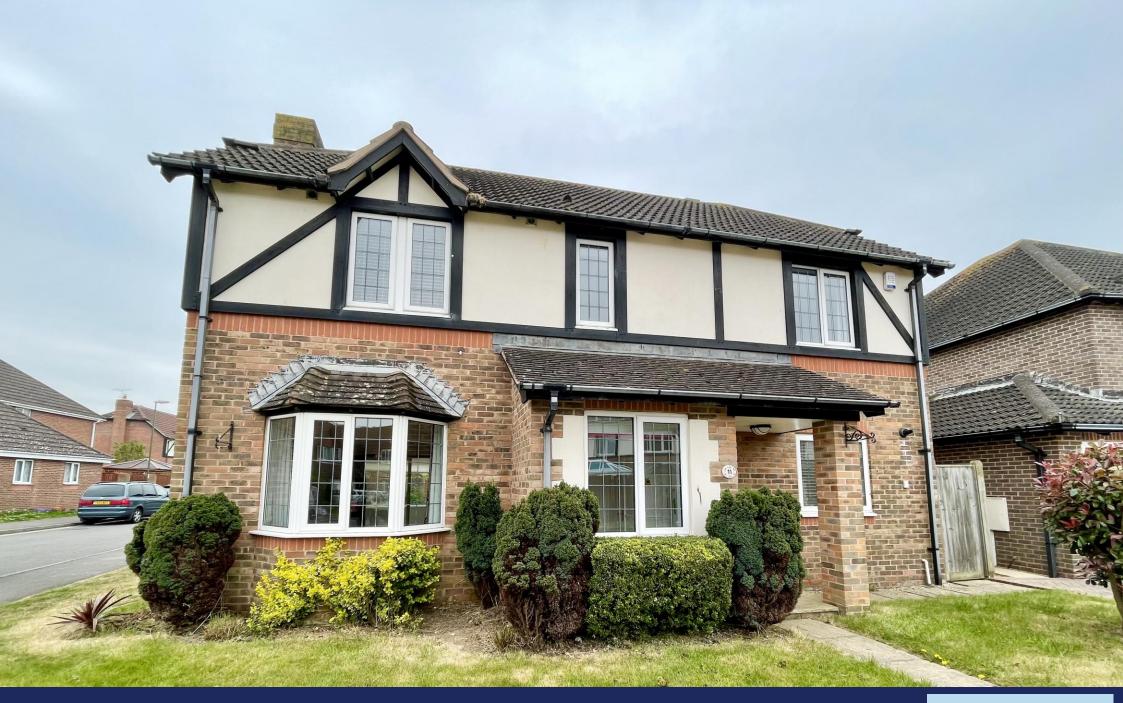

11 Windsor Drive, Rustington BN16 3SW £575,000 Freehold

# **INDEPENDENT ESTATE & LETTING AGENTS**

- Spacious Detached House
- Double Width Garage
- 4 Bedrooms & 2 Reception Rooms
- Conservatory & Utility Room
- Popular 'Parklands' Development
- Viewing Recommended

- South Facing Rear Garden
- Council Tax Band 'F'
- EPC Rating 'C'

A very popular 'Ascot' style four bedroom detached house pleasantly situated within the sought after Parklands Development in Rustington.

Outside there is a double width private drive which provides off road parking and accesses a detached double width garage which adjoins the pleasant South facing rear garden.

The property occupies a nice corner plot and Windsor Drive runs off the Worthing Road.