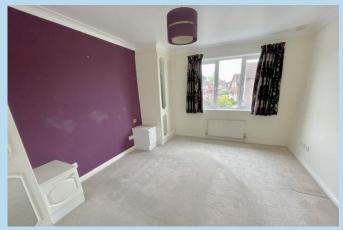

#### BEDROOM 1

13' 10" x 11' 4" (4.22m x 3.45m)

#### **BEDROOM 2**

12' 1" x 9' 11" (3.68m x 3.02m)

# **BEDROOM 3**

10' 2" x 8' 8" (3.1m x 2.64m)

#### **BEDROOM 4**

8' 5" x 7' 7" (2.57m x 2.31m)