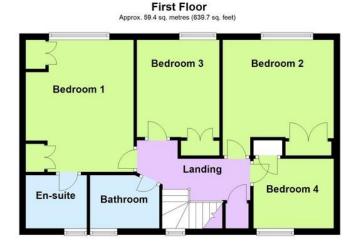

In brief the accommodation comprises: - entrance hall, ground floor cloakroom, lounge and separate dining room, kitchen, conservatory, utility room, four bedrooms, en suite shower room/WC and a family bathroom/WC.

# FIRST FLOOR LANDING

#### BEDROOM 1

13' 10" x 11' 4" (4.22m x 3.45m)

## **EN SUITE SHOWER ROOM**

#### **BEDROOM 2**

12' 1" x 9' 11" (3.68m x 3.02m)

# **BEDROOM 3**

10' 2" x 8' 8" (3.1m x 2.64m)

#### **BEDROOM 4**

8' 5" x 7' 7" (2.57m x 2.31m)

## **FAMILY BATHROOM**

**SOUTH FACING REAR GARDEN** 

**DOUBLE WIDTH GARAGE** 

01903 850450

90 THE STREET, RUSTINGTON, WEST SUSSEX, BN16 3NJ

sales@hawkemetcalfe.co.uk www.hawkemetcalfe.co.uk