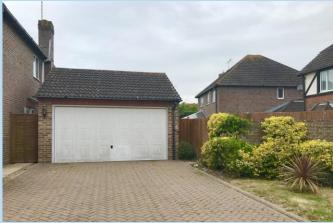

# **INDEPENDENT ESTATE & LETTING AGENTS**

- Spacious Detached House
- Double Width Garage
- 4 Bedrooms & 2 Reception Rooms
- Conservatory & Utility Room
- Popular 'Parklands' Development
- Viewing Recommended

Outside there is a double width private drive which provides off road parking and accesses a detached double width garage which adjoins the pleasant South facing rear garden.

The property occupies a nice corner plot and Windsor Drive runs off the Worthing Road.

## **FAMILY BATHROOM**

**SOUTH FACING REAR GARDEN** 

**DOUBLE WIDTH GARAGE** 

01903 850450

90 THE STREET, RUSTINGTON, WEST SUSSEX, BN16 3NJ

sales@hawkemetcalfe.co.uk www.hawkemetcalfe.co.uk