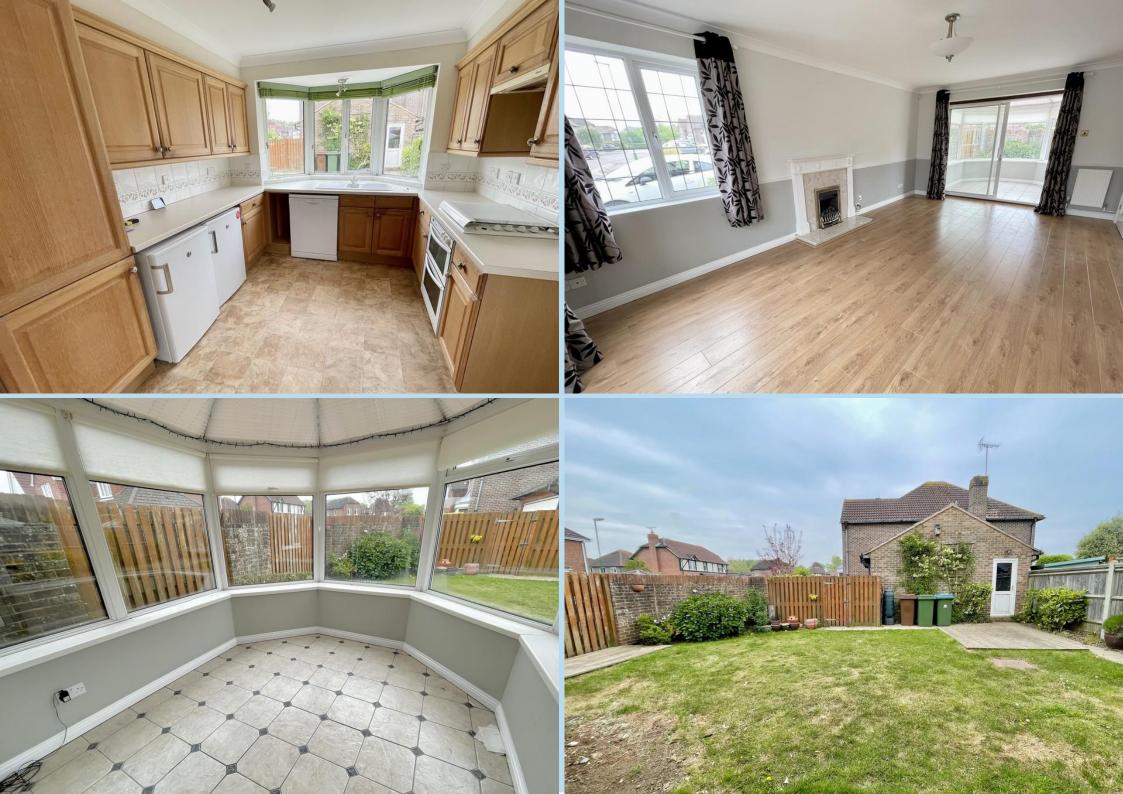

#### LOUNGE

19' 9" x 11' 11" (6.02m x 3.63m)

## CONSERVATORY

9' 2" x 8' 6" (2.79m x 2.59m)

## KITCHEN/BREAKFAST ROOM

14' x 9' 7" (4.27m x 2.92m)

## **FAMILY BATHROOM**

**SOUTH FACING REAR GARDEN** 

**DOUBLE WIDTH GARAGE** 

01903 850450

90 THE STREET, RUSTINGTON, WEST SUSSEX, BN16 3NJ

sales@hawkemetcalfe.co.uk www.hawkemetcalfe.co.uk