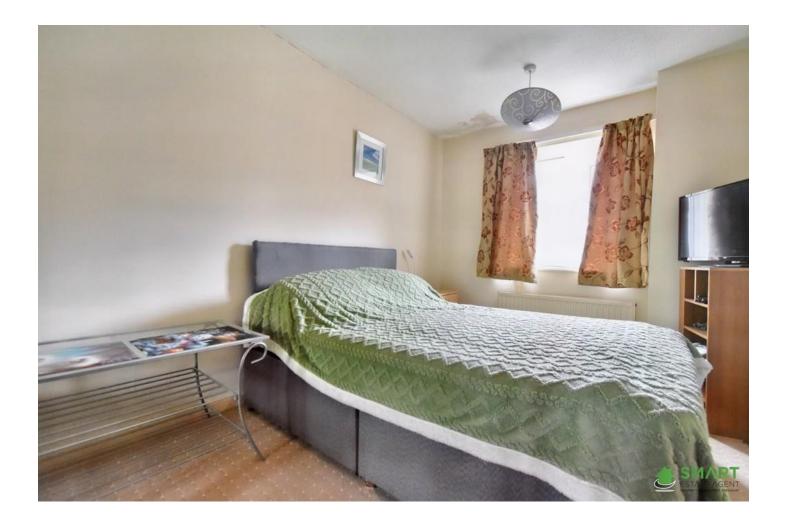

## FIRST FLOOR LANDING

**BEDROOM ONE** Larde double room with fitted sliding wardrobes. Double glazed window to the rear, radiator.

**EDROOM TWO** Large double room with double glazed window to the front, radiator.