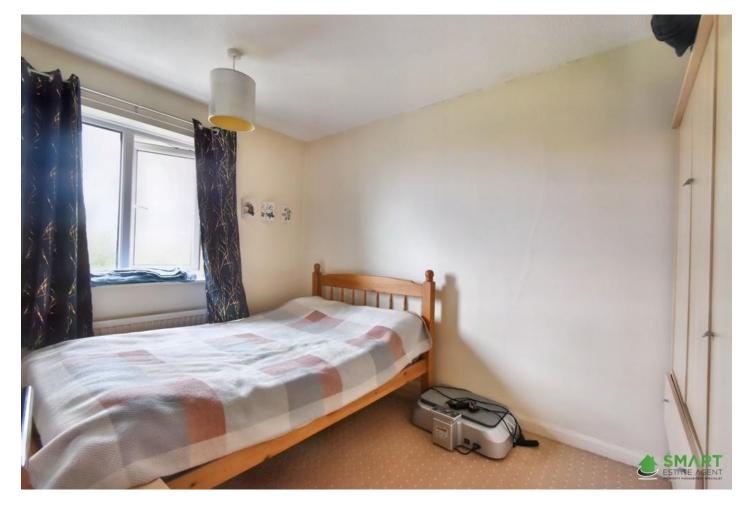

**BEDROOM THREE** Good size single room with double glazed window to the front, radiator.

ATTIC good sized attic space with velux window fitted,

**BATHROOM** Modern three piece suite comprising hand wash basin, WC and bathtub with shower over. Partly tiled with window to the rear.