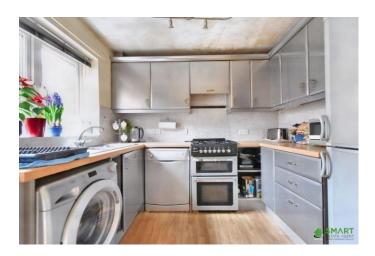

HALLWAY Stairs to first floor landing, radiator, door to..

**LOUNGE** Double glazed window to the front and side of the property, radiator, under stairs storage cupboard, opening to..

**KITCHEN/DINER** Base cupboards and drawers with worktop over, space for stand alone oven with hood over, one and a half bowl sink and drainer, space for built in fridge freezer & washing machine, wall mounted cupboards, breakfast bar, double glazed window to the rear, double glazed patio doors to the rear garden.