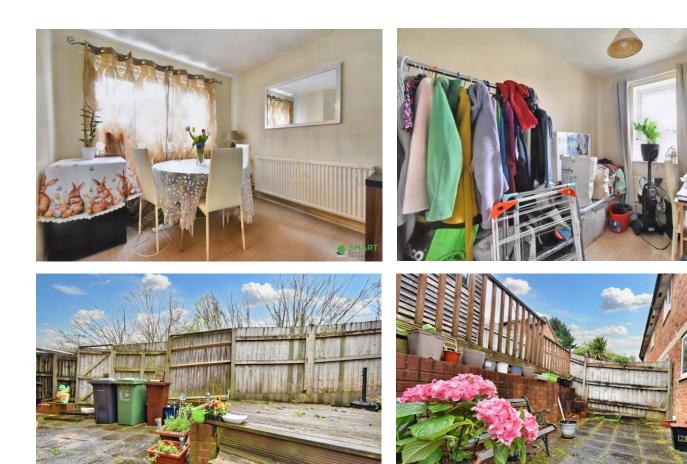

HALLWAY Stairs to first floor landing, radiator, door to..

**LOUNGE** Double glazed window to the front and side of the property, radiator, under stairs storage cupboard, opening to..

**KITCHEN/DINER** Base cupboards and drawers with worktop over, space for stand alone oven with hood over, one and a half bowl sink and drainer, space for built in fridge freezer & washing machine, wall mounted cupboards, breakfast bar, double glazed window to the rear, double glazed patio doors to the rear garden.

**GARDEN** Enclosed private garden which is fully landscaped, the garden is fully enclosed with a patio space and two raised decking area.

Rear access giving way to the Valley Park behind the property.