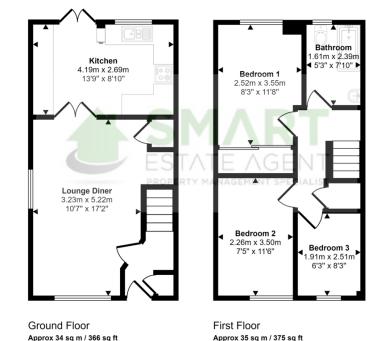

HALLWAY Stairs to first floor landing, radiator, door to..

**LOUNGE** Double glazed window to the front and side of the property, radiator, under stairs storage cupboard, opening to..

**KITCHEN/DINER** Base cupboards and drawers with worktop over, space for stand alone oven with hood over, one and a half bowl sink and drainer, space for built in fridge freezer & washing machine, wall mounted cupboards, breakfast bar, double glazed window to the rear, double glazed patio doors to the rear garden.

## FIRST FLOOR LANDING

**BEDROOM ONE** Larde double room with fitted sliding wardrobes. Double glazed window to the rear, radiator.

**EDROOM TWO** Large double room with double glazed window to the front, radiator.

**BEDROOM THREE** Good size single room with double glazed window to the front, radiator.

ATTIC good sized attic space with velux window fitted,

**BATHROOM** Modern three piece suite comprising hand wash basin, WC and bathtub with shower over. Partly tiled with window to the rear.

Approx Gross Internal Area 69 sq m / 740 sq ft

This floorplan is only for illustrative purposes and is not to scale. Measurements of rooms, doors, windows, and any items are approximate and no responsibility is taken for any error, omission or mis-statement. Icons of items such as bathroom suites are representations only and may not look like the real items. Made with Made Snappy 360.