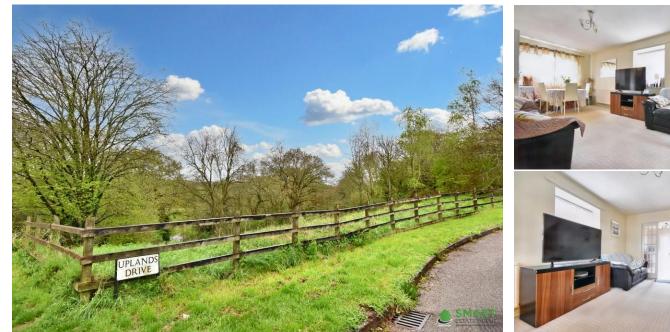

HALLWAY Stairs to first floor landing, radiator, door to..

**LOUNGE** Double glazed window to the front and side of the property, radiator, under stairs storage cupboard, opening to..

**KITCHEN/DINER** Base cupboards and drawers with worktop over, space for stand alone oven with hood over, one and a half bowl sink and drainer, space for built in fridge freezer & washing machine, wall mounted cupboards, breakfast bar, double glazed window to the rear, double glazed patio doors to the rear garden.

**GARDEN** Enclosed private garden which is fully landscaped, the garden is fully enclosed with a patio space and two raised decking area.

Rear access giving way to the Valley Park behind the property.