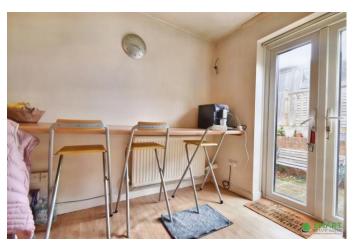

HALLWAY Stairs to first floor landing, radiator, door to..

**LOUNGE** Double glazed window to the front and side of the property, radiator, under stairs storage cupboard, opening to..

**KITCHEN/DINER** Base cupboards and drawers with worktop over, space for stand alone oven with hood over, one and a half bowl sink and drainer, space for built in fridge freezer & washing machine, wall mounted cupboards, breakfast bar, double glazed window to the rear, double glazed patio doors to the rear garden.