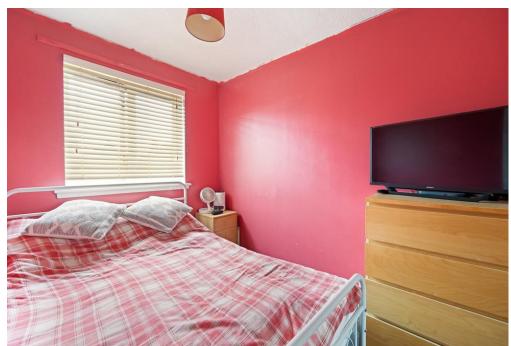

#### **BEDROOM TWO**

8' 10" x 9' 6" (2.7m x 2.9m) The second bedroom overlooks the rear of the property. Flooring is laid to carpet and there is a fitted, mirrored wardrobe.