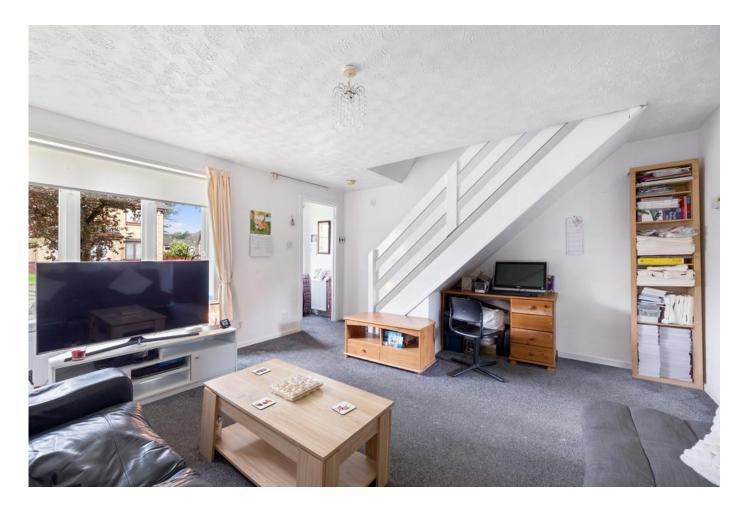

## LOUNGE

 $14' \ 4'' \ x \ 14' \ 2'' \ (4.39m \ x \ 4.33m)$  The lounge overlooks the front of the property and has an open staircase leading to the upper level. Flooring is laid to carpet.