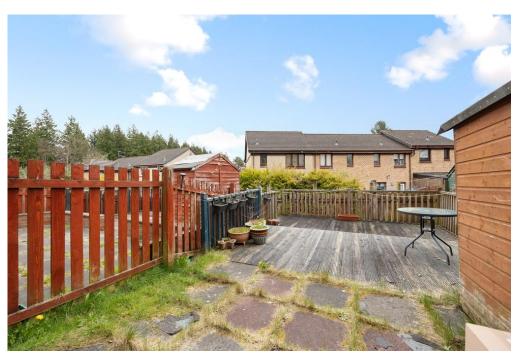

## **GARDENS**

The property benefits from front and rear gardens. To the front, it is mainly laid to lawn with a pathway. To the rear it is laid to decking and a garden shed.