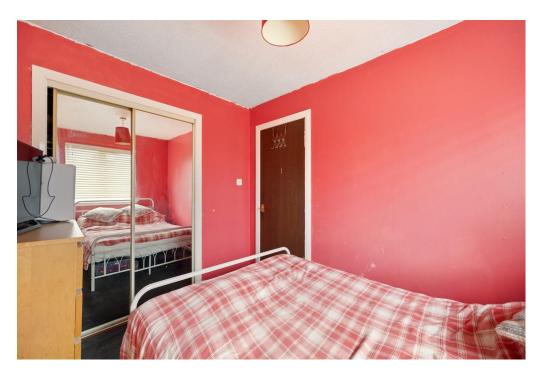

#### **BEDROOM TWO**

8' 10" x 9' 6" (2.7m x 2.9m) The second bedroom overlooks the rear of the property. Flooring is laid to carpet and there is a fitted, mirrored wardrobe.