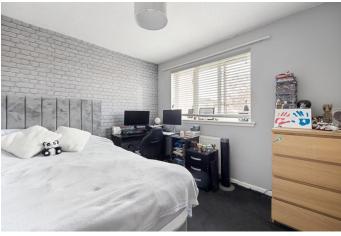

### **BEDROOM ONE**

15' 11" x 11' 2" (4.86m x 3.42m) The first double bedroom overlooks the front of the property. Flooring is laid to carpet and walls are decorated in a neutral colour scheme. there is a fitted wardrobe providing excellent storage.