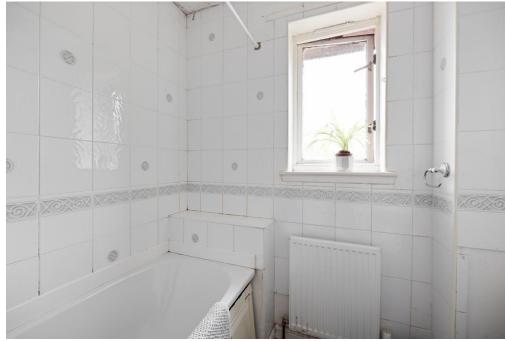

# **BATHROOM**

 $6'\ 2''\ x\ 5'\ 10''\ (1.9m\ x\ 1.8m)$  The bathroom comprises of a white, three piece suite of bath with overhead shower, low flush WC and wash hand basin.