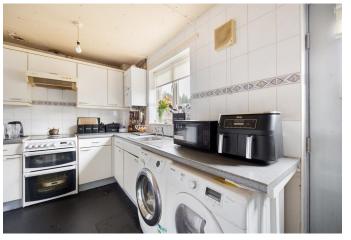

### KITCHEN

14' 4" x 7' 2" (4.39m x 2.19m) The kitchen has a variety of wall and floor mounted units in a light finish with grey worksurfaces. There is space for a freestanding oven, washing machine, tumble drier and fridge freezer. From here there is access to the rear garden.