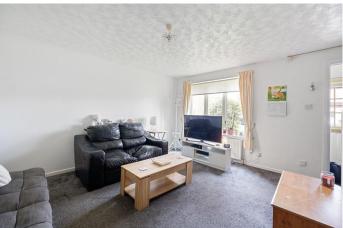

## LOUNGE

 $14' \ 4'' \ x \ 14' \ 2'' \ (4.39m \ x \ 4.33m)$  The lounge overlooks the front of the property and has an open staircase leading to the upper level. Flooring is laid to carpet.