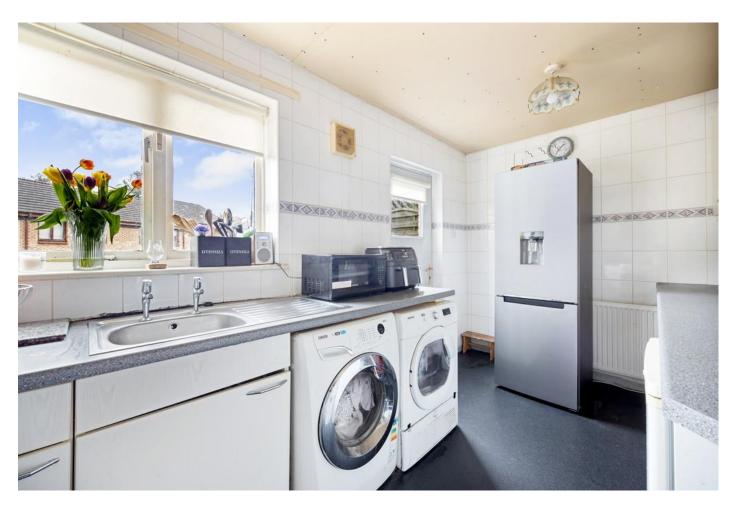

### KITCHEN

14' 4" x 7' 2" (4.39m x 2.19m) The kitchen has a variety of wall and floor mounted units in a light finish with grey worksurfaces. There is space for a freestanding oven, washing machine, tumble drier and fridge freezer. From here there is access to the rear garden.