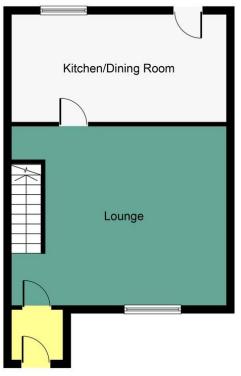

## LOUNGE

 $14' \ 4'' \ x \ 14' \ 2'' \ (4.39m \ x \ 4.33m)$  The lounge overlooks the front of the property and has an open staircase leading to the upper level. Flooring is laid to carpet.

### KITCHEN

14' 4" x 7' 2" (4.39m x 2.19m) The kitchen has a variety of wall and floor mounted units in a light finish with grey worksurfaces. There is space for a freestanding oven, washing machine, tumble drier and fridge freezer. From here there is access to the rear garden.

Ground Floor First Floor

Call free on 0800 074 8585

www.mqestateagents.co.uk

photographs taken with a wide angled lens and all measurements are approximate and are taken with a laser tape measure, therefore MQ Estate Agents Limited cannot guarantee true room sizes and will not be held responsible.