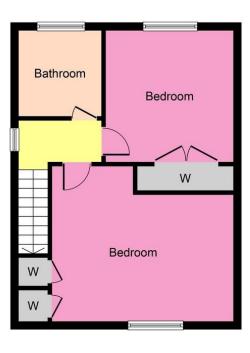

### **BEDROOM ONE**

15' 11" x 11' 2" (4.86m x 3.42m) The first double bedroom overlooks the front of the property. Flooring is laid to carpet and walls are decorated in a neutral colour scheme. there is a fitted wardrobe providing excellent storage.

#### **BEDROOM TWO**

8' 10" x 9' 6" (2.7m x 2.9m) The second bedroom overlooks the rear of the property. Flooring is laid to carpet and there is a fitted, mirrored wardrobe.

# **BATHROOM**

 $6'\ 2''\ x\ 5'\ 10''\ (1.9m\ x\ 1.8m)$  The bathroom comprises of a white, three piece suite of bath with overhead shower, low flush WC and wash hand basin.

Ground Floor First Floor

Call free on 0800 074 8585

www.mqestateagents.co.uk

photographs taken with a wide angled lens and all measurements are approximate and are taken with a laser tape measure, therefore MQ Estate Agents Limited cannot guarantee true room sizes and will not be held responsible.