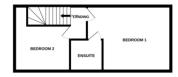

#### **BEDROOM ONE**

15' 1" x 12' 10" (4.6m x 3.91m)

#### **ENSUITE**

#### **BEDROOM TWO**

12' 9" x 12' 4" (3.89m x 3.76m)

83 Heron Way, Harwich CO12 3FD

GROUND FLOOR 1ST FLOOR 2ND FLOOR

Whilst every attempt has been made to ensure the accuracy of the floorplan contained here, measurements of doors, windows, rooms and any other terms are approximate and no responsibility is taken for any error, omission or mis-statement. This plan is for illustrative purposes only and should be used as such by any prospective purchaser. The services, systems and appliances shown have not been tested and no guarantee as to their operability or efficiency can be owner.