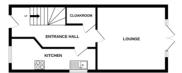

#### **ENTRANCE HALL**

Doors to:

#### **KITCHEN**

16' 10" x 6' 3" (5.13m x 1.91m)

#### **CLOAKROOM**

#### LOUNGE

13' 8" x 12' 8" (4.17m x 3.86m)

#### **BEDROOM TWO**

12' 9" x 12' 4" (3.89m x 3.76m)

83 Heron Way, Harwich CO12 3FD

GROUND FLOOR 1ST FLOOR 2ND FLOOR

Whilst every attempt has been made to ensure the accuracy of the floorplan contained here, measurements of doors, windows, rooms and any other terms are approximate and no responsibility is taken for any error, omission or mis-statement. This plan is for illustrative purposes only and should be used as such by any prospective purchaser. The services, systems and appliances shown have not been tested and no guarantee as to their operability or efficiency can be owner.