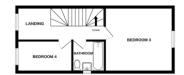

#### FIRST FLOOR LANDING

Doors to:

#### **BEDROOM THREE**

11' 8" x 9' 1" (3.56m x 2.77m)

### **BEDROOM FOUR**

11' 1" x 6' 1" (3.38m x 1.85m)

#### **FAMILY BATHROOM**

#### **BEDROOM TWO**

12' 9" x 12' 4" (3.89m x 3.76m)

83 Heron Way, Harwich CO12 3FD

GROUND FLOOR 1ST FLOOR 2ND FLOOR

Whilst every attempt has been made to ensure the accuracy of the floorplan contained here, measurements of doors, windows, rooms and any other terms are approximate and no responsibility is taken for any error, omission or mis-statement. This plan is for illustrative purposes only and should be used as such by any prospective purchaser. The services, systems and appliances shown have not been tested and no guarantee as to their operability or efficiency can be owner.