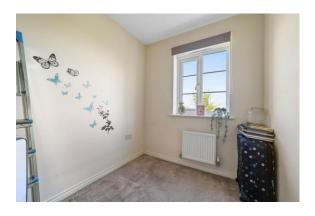

#### **BEDROOM THREE**

11' 8" x 9' 1" (3.56m x 2.77m)

### **BEDROOM FOUR**

11' 1" x 6' 1" (3.38m x 1.85m)