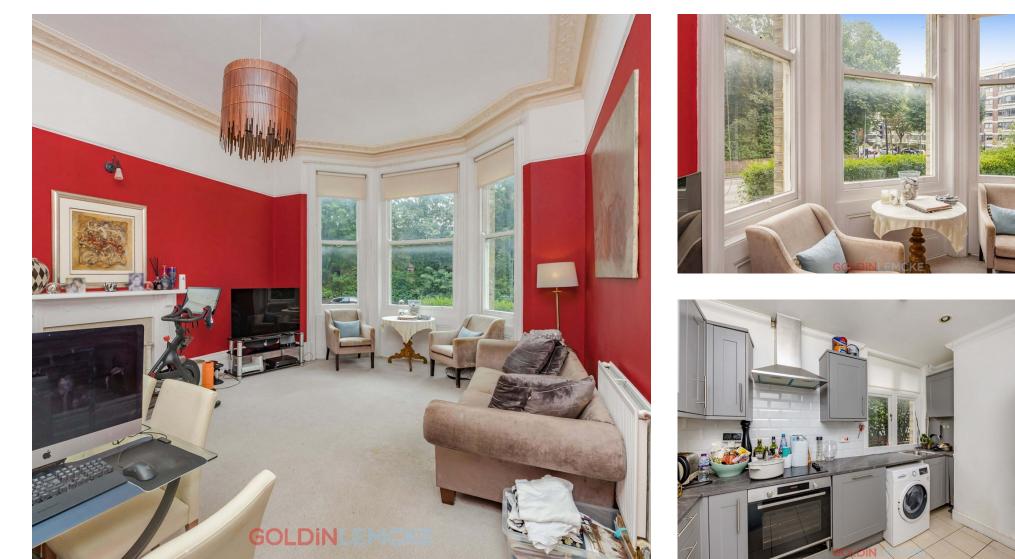

#### **Further Information**

The accommodation comprises of a spacious entrance hallway with characteristic stained glass windows and access to all rooms, fantastic sized south facing living/dining room with large bay window and period features including feature fireplace and ceiling cornicing, modern kitchen, shower room, and two double bedrooms - one being south facing with impressive bay window, and the master benefitting from large sash windows overlooking rear gardens and access to a large storage space. The apartment is spacious throughout, with the added bonus of multiple storage cupboards. Worthy of particular mention is the high ceilings throughout, which really do give the property a luxurious feel.