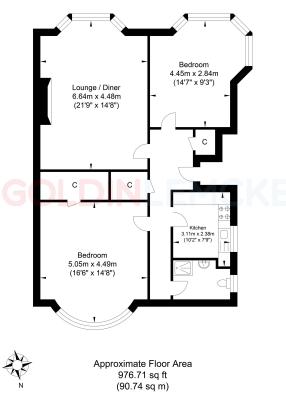

#### **Rooms & Sizes**

Lounge/Diner: 21' 9" x 14' 8" Bedroom: 14' 7" x 9' 3" Kitchen: 10' 2" x 7' 9" Shower Room Bedroom: 16' 6" x 14' 8"

#### The Drive

Approximate Gross Internal Area = 90.74 sq m / 976.71 sq ft Illustration for identification purposes only, measurements are approximate, not to scale.