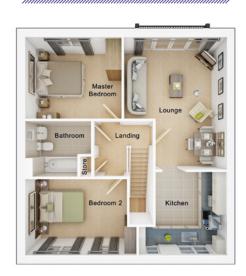

# The Lawton

3 bedroom detached house with integral single garage

Ground floor

| Lounge      | 13'1" x 12'1"           |
|-------------|-------------------------|
| Kitchen     | 9'0" x 12'1"            |
| Dining Room | 8'1" x 12'3" (into bay) |
| WC          | 5'3" x 3'10"            |
| Garage      | 9'9" x 15'10"           |

First floor

| Master Bedroom | 14'1" x 11'2" |
|----------------|---------------|
| En Suite       | 8'7" x 4'7"   |
| Bedroom 2      | 12'2" x 10'9" |
| Bedroom 3      | 9'11" x 12'3" |
| Bathroom       | 8'0" x 7'2"   |