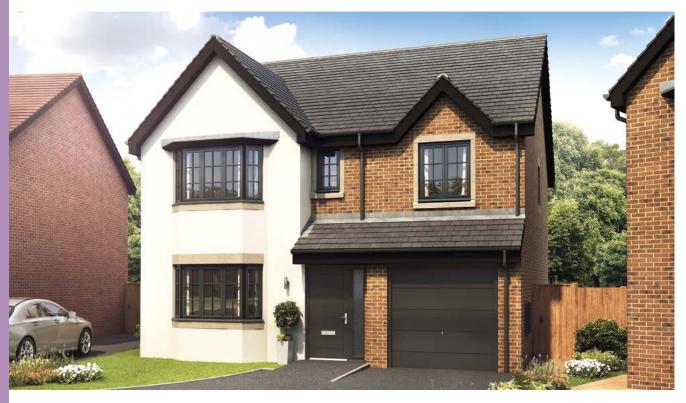

# The Carron

4 bedroom detached house with integral single garage

Ground floor

| Lounge              | 11'4" x 14'10" |
|---------------------|----------------|
| Kitchen/Family Area | 29'10" x 9'11" |
| WC                  | 3'6" x 6'6"    |
| Garage              | 8'8" x 18'0"   |

First floor

| Master Bedroom | 12'4" x 11'2" |
|----------------|---------------|
| En Suite       | 8'3" x 4'7"   |
| Bedroom 2      | 9'10" x 10'0" |
| Bedroom 3      | 11'4" x 9'0"  |
| Bedroom 4      | 8'11" x 10'2" |
| Bathroom       | 6'11" x 6'6"  |