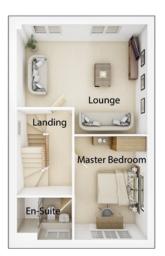

First floor

| Master Bedroom | 14'1" x 11'2" |
|----------------|---------------|
| En Suite       | 8'7" x 4'7"   |
| Bedroom 2      | 12'2" x 10'9" |
| Bedroom 3      | 9'11" x 12'3" |
| Bathroom       | 8'0" x 7'2"   |