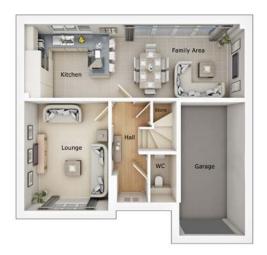

# The Carron

4 bedroom detached house with integral single garage

Ground floor

| Lounge              | 11'4" x 14'10" |
|---------------------|----------------|
| Kitchen/Family Area | 29'10" x 9'11" |
| WC                  | 3'6" x 6'6"    |
| Garage              | 8'8" x 18'0"   |