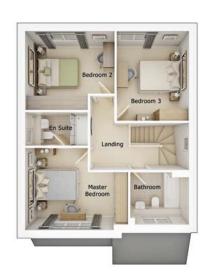

First floor

| Master Bedroom | 14'1" x 11'2" |
|----------------|---------------|
| En Suite       | 8'7" x 4'7"   |
| Bedroom 2      | 12'2" x 10'9" |
| Bedroom 3      | 9'11" x 12'3" |
| Bathroom       | 8'0" x 7'2"   |