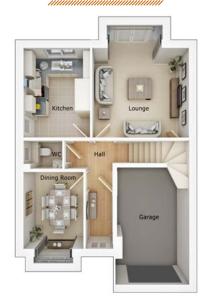

# The Lawton

3 bedroom detached house with integral single garage

Ground floor

| Lounge      | 13'1" x 12'1"           |
|-------------|-------------------------|
| Kitchen     | 9'0" x 12'1"            |
| Dining Room | 8'1" x 12'3" (into bay) |
| WC          | 5'3" x 3'10"            |
| Garage      | 9'9" x 15'10"           |

First floor

| Master Bedroom | 14'1" x 11'2" |
|----------------|---------------|
| En Suite       | 8'7" x 4'7"   |
| Bedroom 2      | 12'2" x 10'9" |
| Bedroom 3      | 9'11" x 12'3" |
| Bathroom       | 8'0" x 7'2"   |