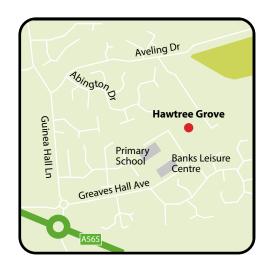

Ribble Estuary, surrounded by farmland, marshes and a nationally important nature reserve. Situated on the West Lancashire coast, Banks has a church, a pub, a post office, a large leisure centre and a selection of local shops.

There are two primary schools near to Hawtree Grove: Banks Methodist Primary School and Banks St Stephens Primary School. Nearby Tarleton High School was rated 'good' in its most recent OFSTED report.

and Southport train station is just a 10 minute drive from Hawtree Grove.

**Marketing Suite** and Show Village open Thurs to Mon 10am - 5pm 01704 212 741

hawtreegrove@seddonhomes.co.uk

Just four miles from Southport, Banks is the ideal location for commuters. Preston is 12 miles away









# Find us

Hawtree Grove, Greaves Hall Lane, Banks, Southport, PR9 8BL







### **Seddon Homes Limited**

Birchwood One Business Park, Dewhurst Road, Birchwood Warrington, WA3 7GB