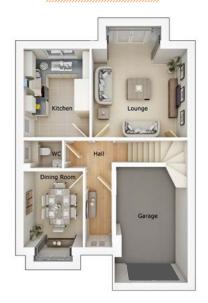

# The Lawton

3 bedroom detached house with integral single garage

Ground floor

| Lounge      | 13'1" x 12'1"           |
|-------------|-------------------------|
| Kitchen     | 9'0" x 12'1"            |
| Dining Room | 8'1" x 12'3" (into bay) |
| WC          | 5'3" x 3'10"            |
| Garage      | 9'9" x 15'10"           |