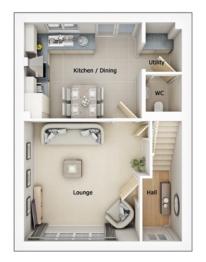

# The Lawton

3 bedroom detached house with integral single garage

Ground floor

| Lounge      | 13'1" x 12'1"           |
|-------------|-------------------------|
| Kitchen     | 9'0" x 12'1"            |
| Dining Room | 8'1" x 12'3" (into bay) |
| WC          | 5'3" x 3'10"            |
| Garage      | 9'9" x 15'10"           |

First floor

| Master Bedroom | 14'1" x 11'2" |
|----------------|---------------|
| En Suite       | 8'7" x 4'7"   |
| Bedroom 2      | 12'2" x 10'9" |
| Bedroom 3      | 9'11" x 12'3" |
| Bathroom       | 8'0" x 7'2"   |