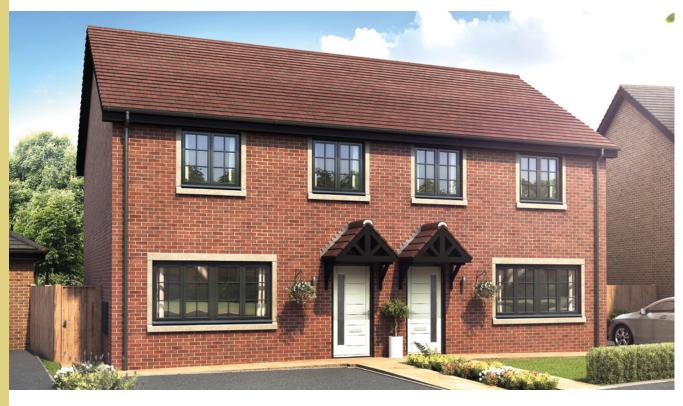

### The Bowland

3 bedroom semi detached house with parking spaces (roof line may vary)

Plots 5, 6, 7, 8, 14, 15, 23, 24, 26, 27, 29, 30, 32, 33, 34, 35, 37, 38, 49, 50, 51, 52, 68, 68A, 70, 71, 80, 81, 85, 85A, 87, 87A, 88, 89, 92, 93, 103, 104, 105, 106, 108, 109, 145, 146, 151 & 152

# The Bowland

3 bedroom semi detached house with parking spaces

Ground floor

| Lounge         | 14'4" x 13'9"  |
|----------------|----------------|
| Kitchen/Dining | 13'5" x 10'11" |
| Utility        | 4'1" x 5'7"    |
| WC             | 4'1" x 4'3"    |

First floor

| Master Bedroom | 10'9" x 9'8"  |
|----------------|---------------|
| En Suite       | 7'8" x 4'7"   |
| Bedroom 2      | 10'9" x 10'1" |
| Bedroom 3      | 6'11" x 7'4"  |
| Bathroom       | 6'11" x 6'6"  |