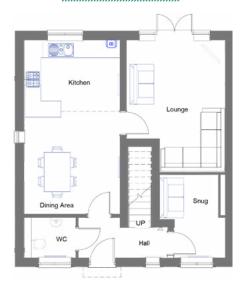

# Ground floor

| Lounge/Dining Area | 14'11" x 13'5" |
|--------------------|----------------|
| Kitchen            | 7'3" x 10'2"   |
| WC                 | 3'2" x 5'11"   |

# The Lawton

3 bedroom detached house with integral single garage

Ground floor

| Lounge      | 13'1" x 12'1"           |
|-------------|-------------------------|
| Kitchen     | 9'0" x 12'1"            |
| Dining Room | 8'1" x 12'3" (into bay) |
| WC          | 5'3" x 3'10"            |
| Garage      | 9'9" x 15'10"           |

# Ground floor

| Kitchen/Dining | 17'3" x 10'10" |
|----------------|----------------|
| WC             | 3'3" x 5'6"    |
| Garage         | 9'8" x 16'4"   |

First floor

| Lounge         | 17'3" x 14'6" |
|----------------|---------------|
| Master Bedroom | 9'9" x 13'8"  |
| En Suite       | 7'4" x 5'8"   |

# First floor

| Kitchen/Dining Area | 11'11" x 21'9" |
|---------------------|----------------|
| Lounge              | 12'3" x 16'6"  |
| Snug                | 6'4" x 10'4"   |
| WC                  | 6'5" x 5'0"    |