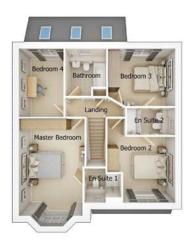

First floor

| Master Bedroom | 11'1" x 18'0" (into bay) |
|----------------|--------------------------|
| En Suite 1     | 6'3" x 5'10"             |
| Bedroom 2      | 11'5" x 11'2"            |
| En Suite 2     | 8'2" x 4'7"              |
| Bedroom 3      | 11'4" x 9'9"             |
| Bedroom 4      | 7'6" x 11'6"             |
| Bathroom       | 6'11" x 8'0"             |