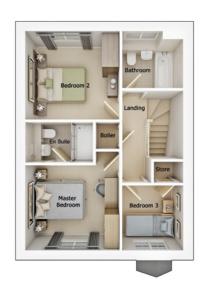

# The Lawton

3 bedroom detached house with integral single garage

Ground floor

| Lounge      | 13'1" x 12'1"           |
|-------------|-------------------------|
| Kitchen     | 9'0" x 12'1"            |
| Dining Room | 8'1" x 12'3" (into bay) |
| WC          | 5'3" x 3'10"            |
| Garage      | 9'9" x 15'10"           |

First floor

| Master Bedroom | 14'1" x 11'2" |
|----------------|---------------|
| En Suite       | 8'7" x 4'7"   |
| Bedroom 2      | 12'2" x 10'9" |
| Bedroom 3      | 9'11" x 12'3" |
| Bathroom       | 8'0" x 7'2"   |