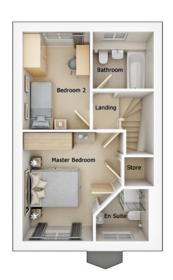

### First floor

| Master Bedroom | 11'3" x 12'5" |
|----------------|---------------|
| En Suite       | 5'11" x 5'11" |
| Bedroom 2      | 7'8" x 11'2"  |
| Bathroom       | 6'11" x 6'6"  |