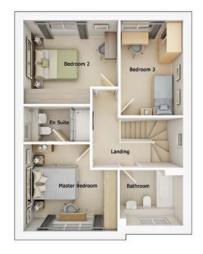

First floor

| Master Bedroom | 14'1" x 11'2" |
|----------------|---------------|
| En Suite       | 8'7" x 4'7"   |
| Bedroom 2      | 12'2" x 10'9" |
| Bedroom 3      | 9'11" x 12'3" |
| Bathroom       | 8'0" x 7'2"   |