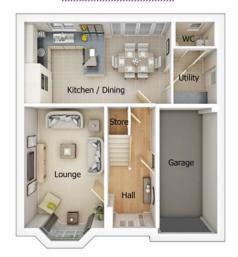

# 4 bedroom detached house with integral single garage

Ground floor

| Lounge         | 11'0" x 18'3" (into bay) |
|----------------|--------------------------|
| Kitchen/Dining | 20'2" x 11'2"            |
| Utility        | 5'11" x 7'6"             |
| WC             | 5'4" x 3'4"              |
| Garage         | 7'11" x 17'4"            |