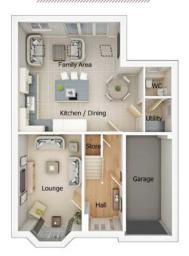

# 4 bedroom detached house with integral single garage

Ground floor

| Lounge         | 11'0" x 18'3" (into bay) |
|----------------|--------------------------|
| Kitchen/Dining | 20'2" x 11'2"            |
| Utility        | 5'11" x 7'6"             |
| WC             | 5'4" x 3'4"              |
| Garage         | 7'11" x 17'4"            |