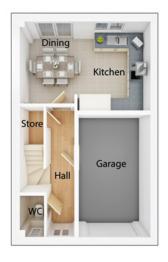

# The Lawton

3 bedroom detached house with integral single garage

Ground floor

| Lounge      | 13'1" x 12'1"           |
|-------------|-------------------------|
| Kitchen     | 9'0" x 12'1"            |
| Dining Room | 8'1" x 12'3" (into bay) |
| WC          | 5'3" x 3'10"            |
| Garage      | 9'9" x 15'10"           |