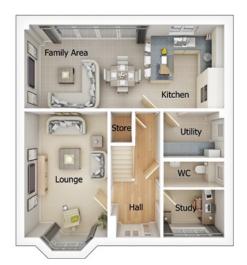

# Ground floor

| Lounge/Dining Area | 14'11" x 13'5" |
|--------------------|----------------|
| Kitchen            | 7'3" x 10'2"   |
| WC                 | 3'2" x 5'11"   |

# The Bowland

3 bedroom semi detached house with parking spaces

Ground floor

| Lounge         | 14'4" x 13'9"  |
|----------------|----------------|
| Kitchen/Dining | 13'5" x 10'11" |
| Utility        | 4'1" x 5'7"    |
| WC             | 4'1" x 4'3"    |

# The Lawton

3 bedroom detached house with integral single garage

Ground floor

| Lounge      | 13'1" x 12'1"           |
|-------------|-------------------------|
| Kitchen     | 9'0" x 12'1"            |
| Dining Room | 8'1" x 12'3" (into bay) |
| WC          | 5'3" x 3'10"            |
| Garage      | 9'9" x 15'10"           |

# Ground floor

| Kitchen/Dining | 17'3" x 10'10" |
|----------------|----------------|
| WC             | 3'3" x 5'6"    |
| Garage         | 9'8" x 16'4"   |

First floor

| Lounge         | 17'3" x 14'6" |
|----------------|---------------|
| Master Bedroom | 9'9" x 13'8"  |
| En Suite       | 7'4" x 5'8"   |

# The Carron

4 bedroom detached house with integral single garage

Ground floor

| Lounge              | 11'4" x 14'10" |
|---------------------|----------------|
| Kitchen/Family Area | 29'10" x 9'11" |
| WC                  | 3'6" x 6'6"    |
| Garage              | 8'8" x 18'0"   |

# 4 bedroom detached house with integral single garage

Ground floor

| Lounge         | 11'0" x 18'3" (into bay) |
|----------------|--------------------------|
| Kitchen/Dining | 20'2" x 11'2"            |
| Utility        | 5'11" x 7'6"             |
| WC             | 5'4" x 3'4"              |
| Garage         | 7'11" x 17'4"            |

# 4 bedroom detached house with integral single garage

Ground floor

| Lounge         | 11'0" x 18'3" (into bay) |
|----------------|--------------------------|
| Kitchen/Dining | 21'9" x 11'3"            |
| Family Area    | 17'9" x 7'9"             |
| Utility        | 4'8" x 5'11"             |
| WC             | 4'8" x 5'2"              |
| Garage         | 7'11" x 17'4"            |

# Ground floor

| Lounge             | 11'0" x 18'3" (into bay) |
|--------------------|--------------------------|
| Kitchen/Family Are | a 26'6" x 11'1"          |
| Study              | 8'0" x 6'4"              |
| Utility            | 8'0" x 6'2"              |
| WC                 | 8'0" x 3'5"              |