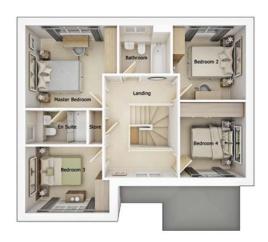

First floor

| Master Bedroom | 12'4" x 11'2" |
|----------------|---------------|
| En Suite       | 8'3" x 4'7"   |
| Bedroom 2      | 9'10" x 10'0" |
| Bedroom 3      | 11'4" x 9'0"  |
| Bedroom 4      | 8'11" x 10'2" |
| Bathroom       | 6'11" x 6'6"  |