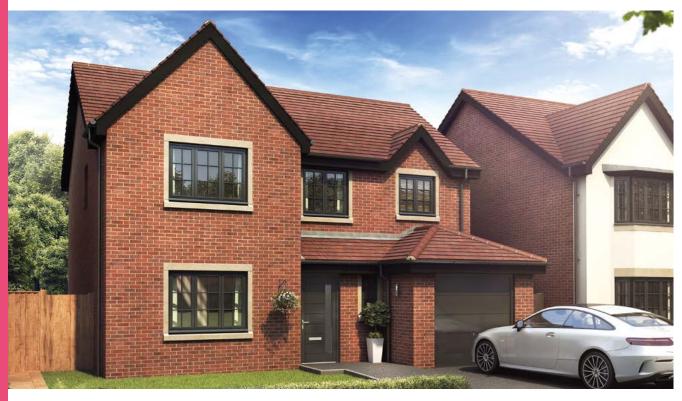

### The Carron

4 bedroom detached house with integral single garage

Plots 18, 31, 43, 58, 66, 75, 84, 100, 113, 118, 121, 123 & 127

# The Brearley

4 bedroom detached house with integral single garage

Plots 17, 42, 46, 48, 54, 55, 56, 57, 64, 74, 78, 86, 102, 114, 117, 120 & 124

# The Carron

4 bedroom detached house with integral single garage

Ground floor

| Lounge              | 11'4" x 14'10" |
|---------------------|----------------|
| Kitchen/Family Area | 29'10" x 9'11" |
| WC                  | 3'6" x 6'6"    |
| Garage              | 8'8" x 18'0"   |

First floor

| Master Bedroom | 12'4" x 11'2" |
|----------------|---------------|
| En Suite       | 8'3" x 4'7"   |
| Bedroom 2      | 9'10" x 10'0" |
| Bedroom 3      | 11'4" x 9'0"  |
| Bedroom 4      | 8'11" x 10'2" |
| Bathroom       | 6'11" x 6'6"  |

# 4 bedroom detached house with integral single garage

Ground floor

| Lounge         | 11'0" x 18'3" (into bay) |
|----------------|--------------------------|
| Kitchen/Dining | 20'2" x 11'2"            |
| Utility        | 5'11" x 7'6"             |
| WC             | 5'4" x 3'4"              |
| Garage         | 7'11" x 17'4"            |

First floor

| Master Bedroom | 11'1" x 18'0" (into bay) |
|----------------|--------------------------|
| En Suite 1     | 6'3" x 5'10"             |
| Bedroom 2      | 11'5" x 11'2"            |
| En Suite 2     | 8'2" x 4'7"              |
| Bedroom 3      | 11'4" x 9'9"             |
| Bedroom 4      | 7'6" x 11'6"             |
| Bathroom       | 6'11" x 8'0"             |