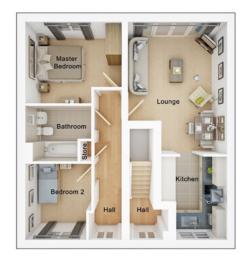

# The Bowland

3 bedroom semi detached house with parking spaces

Ground floor

| Lounge         | 14'4" x 13'9"  |
|----------------|----------------|
| Kitchen/Dining | 13'5" x 10'11" |
| Utility        | 4'1" x 5'7"    |
| WC             | 4'1" x 4'3"    |

First floor

| Master Bedroom | 10'9" x 9'8"  |
|----------------|---------------|
| En Suite       | 7'8" x 4'7"   |
| Bedroom 2      | 10'9" x 10'1" |
| Bedroom 3      | 6'11" x 7'4"  |
| Bathroom       | 6'11" x 6'6"  |