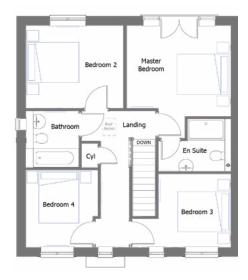

### First floor

| Master Bedroom | 11'3" x 12'5" |
|----------------|---------------|
| En Suite       | 5'11" x 5'11" |
| Bedroom 2      | 7'8" x 11'2"  |
| Bathroom       | 6'11" x 6'6"  |

First floor

| Master Bedroom | 14'1" x 11'2" |
|----------------|---------------|
| En Suite       | 8'7" x 4'7"   |
| Bedroom 2      | 12'2" x 10'9" |
| Bedroom 3      | 9'11" x 12'3" |
| Bathroom       | 8'0" x 7'2"   |

| Bedroom 2 | 10'0" x 11'0"               |
|-----------|-----------------------------|
| Bedroom 3 | 13'7" x 11'3" (into dormer) |
| Bathroom  | 7'0" x 5'8"                 |

| Master Bedroom | 12'9" x 11'2"  |
|----------------|----------------|
| En Suite       | 8'10" x 6'5"   |
| Bedroom 2      | 11'11" x 10'2" |
| Bedroom 3      | 12'1" x 9'0"   |
| Bedroom 4      | 8'10" x 9'6"   |
| Bathroom       | 6'6" x 6'11"   |