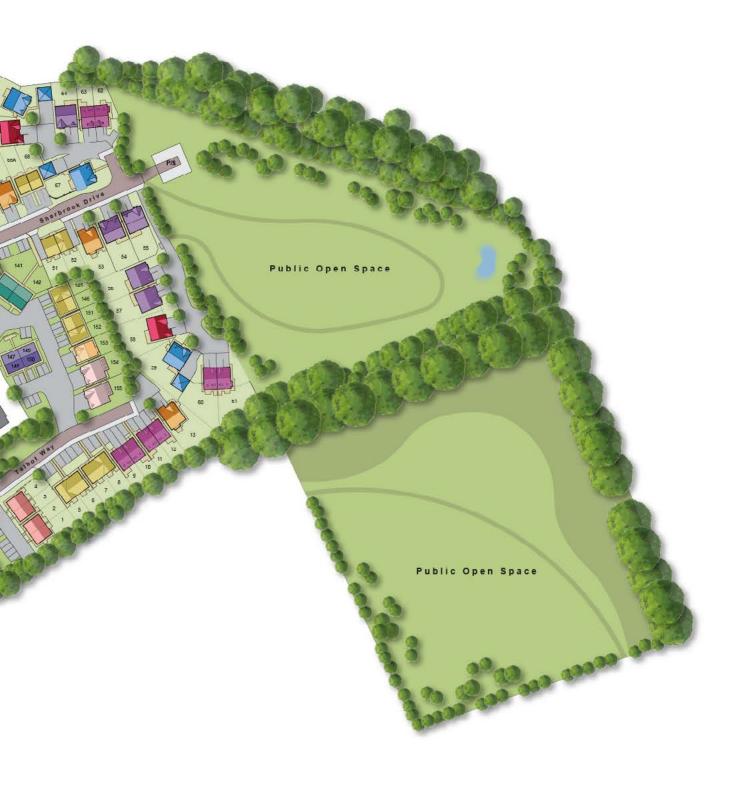

# Introducing... Hawtree Grove

Hawtree Grove is a picturesque development of freehold homes, set in the grounds of a former stately home in the quaint coastal village of Banks. Located on the site of Greaves Hall mansion, this will be an attractive development of 2, 3 and 4 bedroom properties.

The renowned high standards of Seddon Homes' build quality will be evident in every property on this development. Items such as designer kitchens and top of the range appliances, which other house builders charge as 'extras', are included as standard in all the homes at Hawtree Grove.

# Seddon Homes.co.uk



# DRAFT



# Arrangement of the homes

### 2, 3 & 4 bedroom homes







### The Elton

2 bedroom semi detached apartment with parking spaces

Plots 129, 130, 131, 132, 133, 134, 135, 136, 137, 138, 139, 140, 147, 148, 149 & 150





### The Adel

2 bedroom semi detached house with parking spaces

Plots 1, 2, 3, 4, 28, 36, 72, 73, 82, 83, 95 & 96





### The Bowland

3 bedroom semi detached house with parking spaces (roof line may vary)

Plots 5, 6, 7, 8, 14, 15, 23, 24, 26, 27, 29, 30, 32, 33, 34, 35, 37, 38, 49, 50, 51, 52, 68, 68A, 70, 71, 80, 81, 85, 85A, 87, 87A, 88, 89, 92, 93, 103, 104, 105, 106, 108, 109, 145, 146, 151 & 152















### The Lawton

3 bedroom detached house with integral single garage

Plots 13, 16, 19, 22, 44, 45, 47, 53, 69, 76, 77, 79, 94, 107, 115, 119 & 122



#