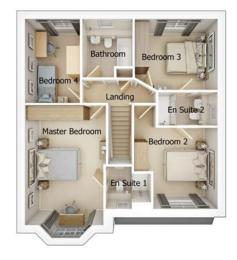

First floor

| Master Bedroom | 11'1" x 18'0" (into bay) |
|----------------|--------------------------|
| En Suite 1     | 6'3" x 5'10"             |
| Bedroom 2      | 11'5" x 11'2"            |
| En Suite 2     | 8'2" x 4'7"              |
| Bedroom 3      | 11'4" x 9'9"             |
| Bedroom 4      | 7'6" x 11'6"             |
| Bathroom       | 6'11" x 8'0"             |

# The Hartford

# 4 bedroom detached house with integral single garage

Ground floor

| Lounge         | 11'0" x 18'3" (into bay) |
|----------------|--------------------------|
| Kitchen/Dining | 21'9" x 11'3"            |
| Family Area    | 17'9" x 7'9"             |
| Utility        | 4'8" x 5'11"             |
| WC             | 4'8" x 5'2"              |
| Garage         | 7'11" x 17'4"            |