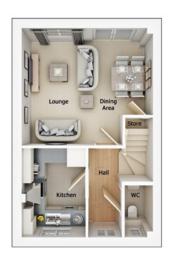

# Ground floor

| Lounge/Dining Area | 14'11" x 13'5" |
|--------------------|----------------|
| Kitchen            | 7'3" x 10'2"   |
| WC                 | 3'2" x 5'11"   |