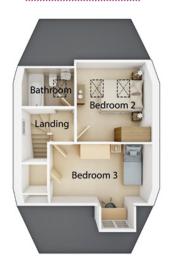

First floor

| Master Bedroom | 14'1" x 11'2" |
|----------------|---------------|
| En Suite       | 8'7" x 4'7"   |
| Bedroom 2      | 12'2" x 10'9" |
| Bedroom 3      | 9'11" x 12'3" |
| Bathroom       | 8'0" x 7'2"   |