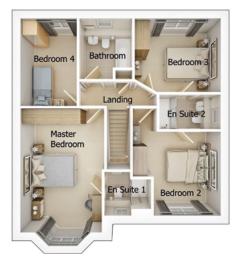

### First floor

| Master Bedroom | 11'3" x 12'5" |
|----------------|---------------|
| En Suite       | 5'11" x 5'11" |
| Bedroom 2      | 7'8" x 11'2"  |
| Bathroom       | 6'11" x 6'6"  |

First floor

| Master Bedroom | 10'9" x 9'8"  |
|----------------|---------------|
| En Suite       | 7'8" x 4'7"   |
| Bedroom 2      | 10'9" x 10'1" |
| Bedroom 3      | 6'11" x 7'4"  |
| Bathroom       | 6'11" x 6'6"  |

First floor

| Master Bedroom | 14'1" x 11'2" |
|----------------|---------------|
| En Suite       | 8'7" x 4'7"   |
| Bedroom 2      | 12'2" x 10'9" |
| Bedroom 3      | 9'11" x 12'3" |
| Bathroom       | 8'0" x 7'2"   |

| Master Bedroom | 12'9" x 11'2"  |
|----------------|----------------|
| En Suite       | 8'10" x 6'5"   |
| Bedroom 2      | 11'11" x 10'2" |
| Bedroom 3      | 12'1" x 9'0"   |
| Bedroom 4      | 8'10" x 9'6"   |
| Bathroom       | 6'6" x 6'11"   |

First floor

| Master Bedroom | 12'4" x 11'2" |
|----------------|---------------|
| En Suite       | 8'3" x 4'7"   |
| Bedroom 2      | 9'10" x 10'0" |
| Bedroom 3      | 11'4" x 9'0"  |
| Bedroom 4      | 8'11" x 10'2" |
| Bathroom       | 6'11" x 6'6"  |

First floor

| Master Bedroom | 11'1" x 18'0" (into bay) |
|----------------|--------------------------|
| En Suite 1     | 6'3" x 5'10"             |
| Bedroom 2      | 11'5" x 11'2"            |
| En Suite 2     | 8'2" x 4'7"              |
| Bedroom 3      | 11'4" x 9'9"             |
| Bedroom 4      | 7'6" x 11'6"             |
| Bathroom       | 6'11" x 8'0"             |

# First floor

| Master Bedroom | 11'1" x 18'0" (into bay) |
|----------------|--------------------------|
| En Suite 1     | 6'3" x 5'10"             |
| Bedroom 2      | 11'5" x 11'2"            |
| En Suite 2     | 8'2" x 4'7"              |
| Bedroom 3      | 11'4" x 9'9"             |
| Bedroom 4      | 7'6" x 11'6"             |
| Bathroom       | 6'11" x 8'0"             |