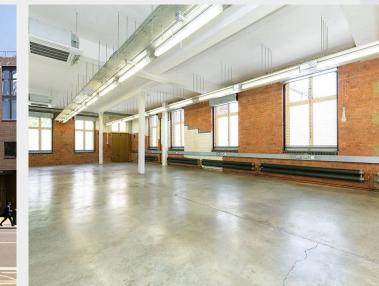

## Victorian warehouse media style ground floor office

- Wooden Flooring
- Demised Kitchen
- Character Building
- Excellent Natural Light
- Exposed brickwork
- Both units are available to be let on a joint or separate basis

#### Description

The unit is part of a character former warehouse development and retains much of its original charm and features. The office space benefits from a wealth of character features including exposed brickwork and polished concrete floors. There are good ceiling heights throughout as well as a kitchenette, WC's and meeting rooms.