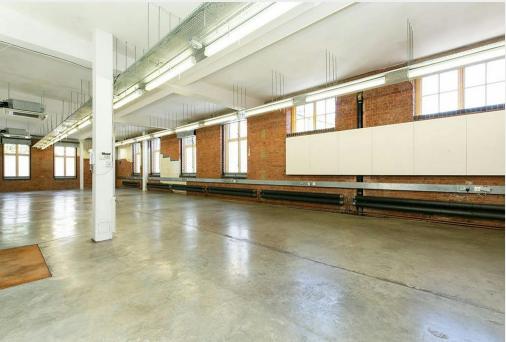

## Victorian warehouse media style ground floor office

- Wooden Flooring
- Demised Kitchen
- Character Building
- Excellent Natural Light
- Exposed brickwork
- Both units are available to be let on a joint or separate basis

#### Description

The unit is part of a character former warehouse development and retains much of its original charm and features. The office space benefits from a wealth of character features including exposed brickwork and polished concrete floors. There are good ceiling heights throughout as well as a kitchenette, WC's and meeting rooms.