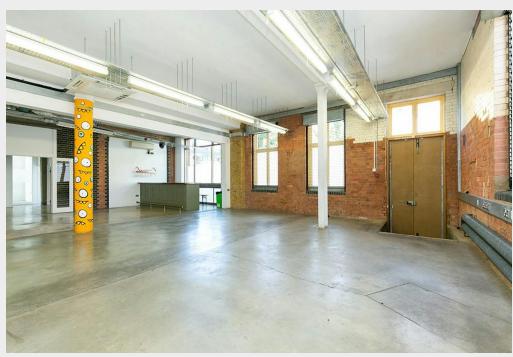

## Victorian warehouse media style ground floor office

- Wooden Flooring
- Demised Kitchen
- Character Building
- Excellent Natural Light
- Exposed brickwork
- Both units are available to be let on a joint or separate basis

#### Description

The unit is part of a character former warehouse development and retains much of its original charm and features. The office space benefits from a wealth of character features including exposed brickwork and polished concrete floors. There are good ceiling heights throughout as well as a kitchenette, WC's and meeting rooms.