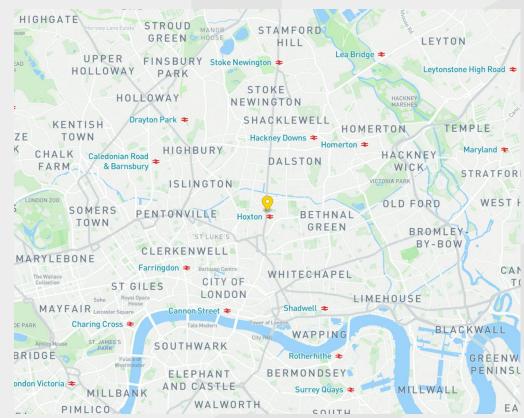

#### Location

Located on the eastern side of Kingsland Road, approximately 100m north of Hoxton Overground Station. The building benefits from excellent transport links and also being located between two distinct sub-markets, Shoreditch and Dalston. Regents Canal is situated a short distance to the north whilst there are numerous bus routes providing direct links from the property into The City.