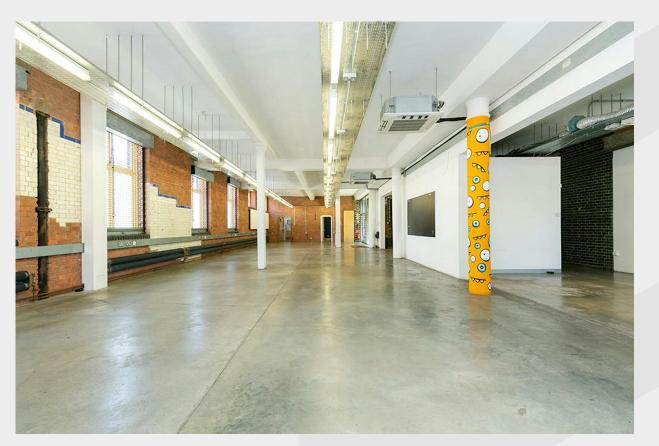

## Victorian warehouse media style ground floor office

- Wooden Flooring
- Demised Kitchen
- Character Building
- Excellent Natural Light
- Exposed brickwork
- Both units are available to be let on a joint or separate basis

#### Description

The unit is part of a character former warehouse development and retains much of its original charm and features. The office space benefits from a wealth of character features including exposed brickwork and polished concrete floors. There are good ceiling heights throughout as well as a kitchenette, WC's and meeting rooms.