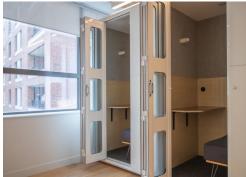

#### **Amenities**

- **-** Fully furnished office space
- **-** Open 24/7
- Breakout & event spaces
- Hot desking
- **-** Over 90 meetings rooms
- Over 50 phone booths available to use
- Communal 6th floor roof terrace spanning 3,500 sqft
- **–** Community team
- Free barista coffee
- Beer taps
- Secure bike store
- Shower facilities