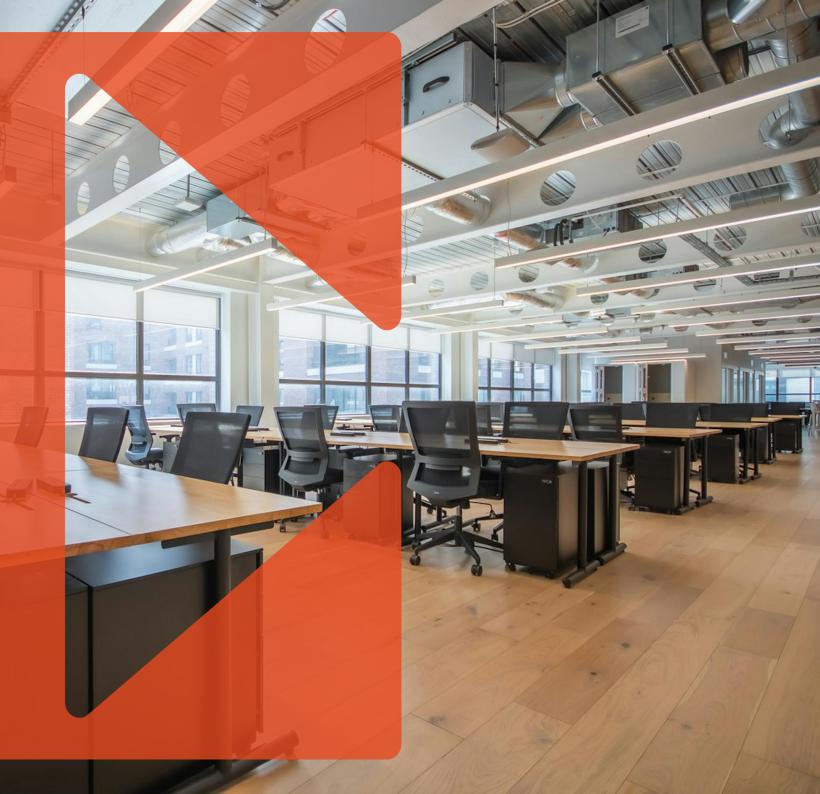

#### **Amenities**

- **-** Fully furnished office space
- **-** Open 24/7
- Breakout & event spaces
- Hot desking
- **-** Over 90 meetings rooms
- Over 50 phone booths available to use
- Communal 6th floor roof terrace spanning 3,500 sqft
- **–** Community team
- Free barista coffee
- Beer taps
- Secure bike store
- Shower facilities

### **Description**

Shoreditch Exchange stands as a premier destination for flexible workspace in the heart of Shoreditch, boasting over 100,000 square feet of high-quality offices.

Located less than a minute's walk from Hoxton station, accessibility is unparalleled. Catering to diverse business needs, the space offers private lockable offices accommodating companies ranging from 1 to 500 people across eight floors.

Beyond workspace, the amenities are unbeatable, with over 90 meeting rooms, 50 phone booths, and a sprawling rooftop terrace offering panoramic views of the city skyline. Additional perks include secure bike storage, on-site showers, and the convenience of an on-site barista and beer taps, ensuring both productivity and comfort for tenants.