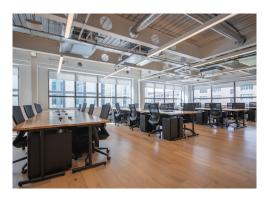

### 3rd Floor - West

146 desks 11 private meeting rooms 6 private phone booths Private kitchen

### 3rd Floor - East

108 desks 8 private meeting rooms 3 private phone booths Private kitchen

Hoxton Shoreditch Exchange Senna Building E2 8JF

FULLY MANAGED - Shoreditch Exchange provides over 100,000 square feet of high quality, fully fitted and flexible workspace