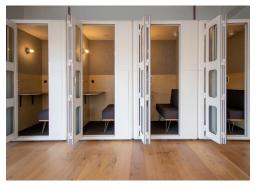

#### **Amenities**

- **-** Fully furnished office space
- **-** Open 24/7
- Breakout & event spaces
- Hot desking
- **-** Over 90 meetings rooms
- Over 50 phone booths available to use
- Communal 6th floor roof terrace spanning 3,500 sqft
- **–** Community team
- Free barista coffee
- Beer taps
- Secure bike store
- Shower facilities

Beyond workspace, the amenities are unbeatable, with over 90 meeting rooms, 50 phone booths, and a sprawling rooftop terrace offering panoramic views of the city skyline. Additional perks include secure bike storage, on-site showers, and the convenience of an on-site barista and beer taps, ensuring both productivity and comfort for tenants.