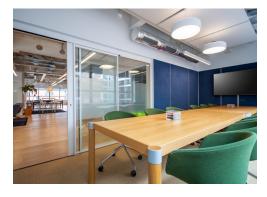

#### **Amenities**

- **-** Fully furnished office space
- **-** Open 24/7
- Breakout & event spaces
- Hot desking
- **-** Over 90 meetings rooms
- Over 50 phone booths available to use
- Communal 6th floor roof terrace spanning 3,500 sqft
- **–** Community team
- Free barista coffee
- Beer taps
- Secure bike store
- Shower facilities

Beyond workspace, the amenities are unbeatable, with over 90 meeting rooms, 50 phone booths, and a sprawling rooftop terrace offering panoramic views of the city skyline. Additional perks include secure bike storage, on-site showers, and the convenience of an on-site barista and beer taps, ensuring both productivity and comfort for tenants.