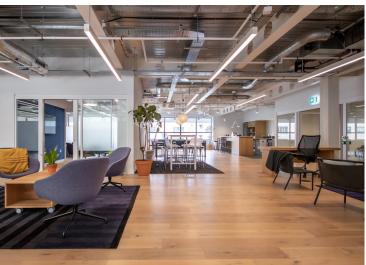

#### **Amenities**

- **-** Fully furnished office space
- **-** Open 24/7
- Breakout & event spaces
- Hot desking
- **-** Over 90 meetings rooms
- Over 50 phone booths available to use
- Communal 6th floor roof terrace spanning 3,500 sqft
- **–** Community team
- Free barista coffee
- Beer taps
- Secure bike store
- Shower facilities

### **Description**

Shoreditch Exchange stands as a premier destination for flexible workspace in the heart of Shoreditch, boasting over 100,000 square feet of high-quality offices.

Located less than a minute's walk from Hoxton station, accessibility is unparalleled. Catering to diverse business needs, the space offers private lockable offices accommodating companies ranging from 1 to 500 people across eight floors.

Beyond workspace, the amenities are unbeatable, with over 90 meeting rooms, 50 phone booths, and a sprawling rooftop terrace offering panoramic views of the city skyline. Additional perks include secure bike storage, on-site showers, and the convenience of an on-site barista and beer taps, ensuring both productivity and comfort for tenants.