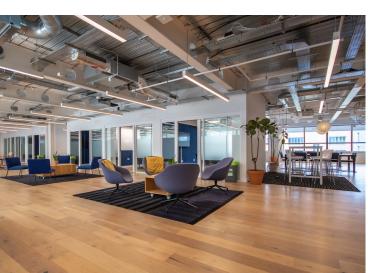

#### **Amenities**

- **-** Fully furnished office space
- **-** Open 24/7
- Breakout & event spaces
- Hot desking
- **-** Over 90 meetings rooms
- Over 50 phone booths available to use
- Communal 6th floor roof terrace spanning 3,500 sqft
- **–** Community team
- Free barista coffee
- Beer taps
- Secure bike store
- Shower facilities

### **Description**

Shoreditch Exchange stands as a premier destination for flexible workspace in the heart of Shoreditch, boasting over 100,000 square feet of high-quality offices.

Located less than a minute's walk from Hoxton station, accessibility is unparalleled. Catering to diverse business needs, the space offers private lockable offices accommodating companies ranging from 1 to 500 people across eight floors.

Beyond workspace, the amenities are unbeatable, with over 90 meeting rooms, 50 phone booths, and a sprawling rooftop terrace offering panoramic views of the city skyline. Additional perks include secure bike storage, on-site showers, and the convenience of an on-site barista and beer taps, ensuring both productivity and comfort for tenants.