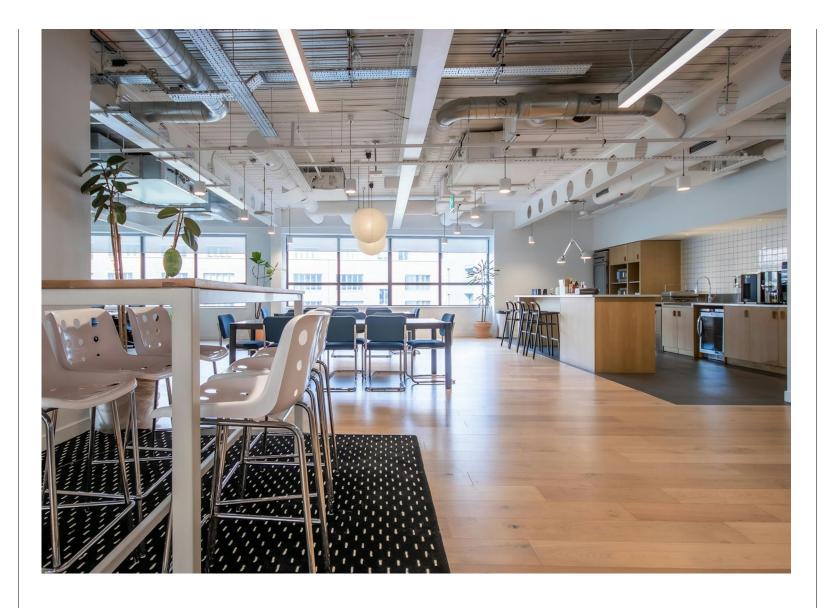

#### **Amenities**

- **-** Fully furnished office space
- **-** Open 24/7
- Breakout & event spaces
- Hot desking
- **-** Over 90 meetings rooms
- Over 50 phone booths available to use
- Communal 6th floor roof terrace spanning 3,500 sqft
- **–** Community team
- Free barista coffee
- Beer taps
- Secure bike store
- Shower facilities

Beyond workspace, the amenities are unbeatable, with over 90 meeting rooms, 50 phone booths, and a sprawling rooftop terrace offering panoramic views of the city skyline. Additional perks include secure bike storage, on-site showers, and the convenience of an on-site barista and beer taps, ensuring both productivity and comfort for tenants.

### What's included?

The rent is fully inclusive of; service charge, business rates, high speed plug & play internet, cleaning, water, electricity, all utilities, free teas, premium coffees and filtered water and a fully stocked communal kitchen AND BEER!