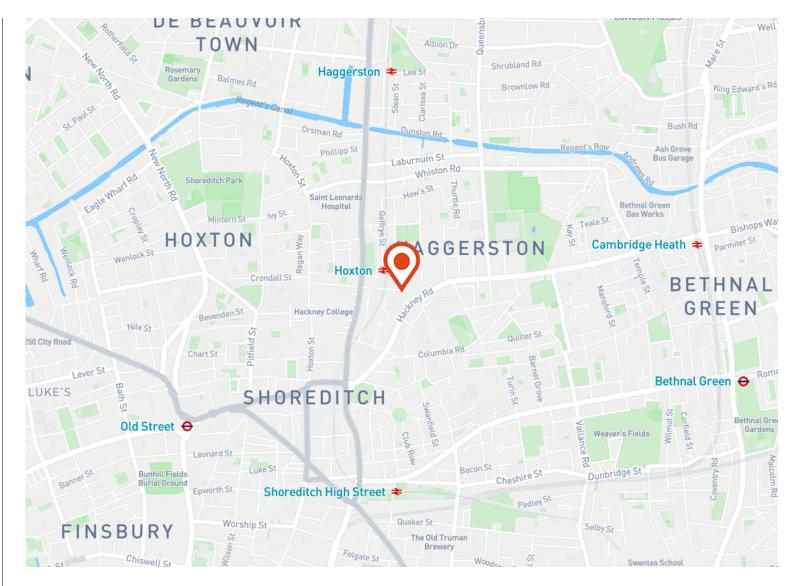

### Location

Located in the heart of vibrant East London, Hoxton is a thriving neighborhood known for its diverse array of independent restaurants, bars, and leisure offerings.

Situated just a stone's throw away from Hoxton Station, tenants enjoy seamless connectivity with the rest of the city. With Shoreditch High Street station a mere 10 minute walk and Old Street Station a convenient 12 minute stroll away, commuting is a breeze.

This bustling area is not only a hub for creativity and innovation but also offers unparalleled convenience, making it an ideal location for businesses seeking a dynamic and accessible workspace.

Hoxton