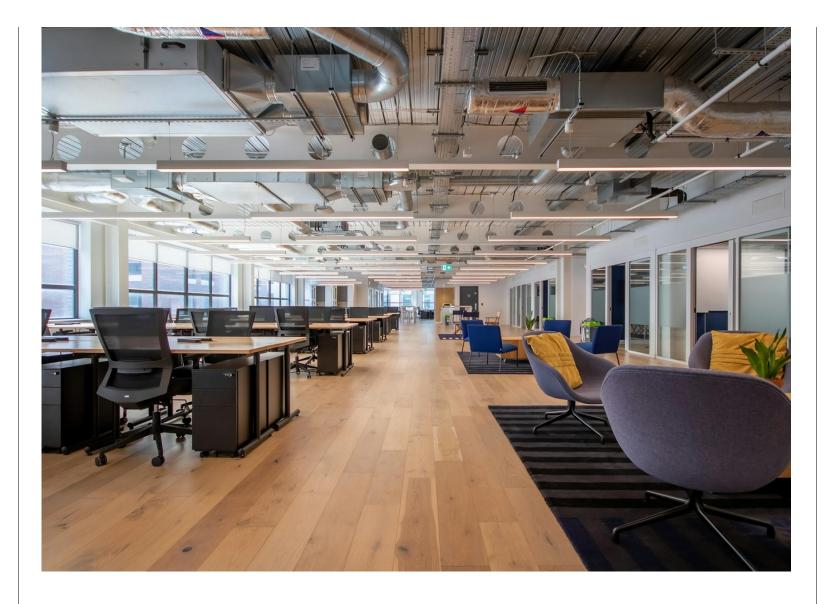

#### **Amenities**

- **-** Fully furnished office space
- **-** Open 24/7
- Breakout & event spaces
- Hot desking
- **-** Over 90 meetings rooms
- Over 50 phone booths available to use
- Communal 6th floor roof terrace spanning 3,500 sqft
- **–** Community team
- Free barista coffee
- Beer taps
- Secure bike store
- Shower facilities

### **Description**

Shoreditch Exchange stands as a premier destination for flexible workspace in the heart of Shoreditch, boasting over 100,000 square feet of high-quality offices.

Located less than a minute's walk from Hoxton station, accessibility is unparalleled. Catering to diverse business needs, the space offers private lockable offices accommodating companies ranging from 1 to 500 people across eight floors.

Beyond workspace, the amenities are unbeatable, with over 90 meeting rooms, 50 phone booths, and a sprawling rooftop terrace offering panoramic views of the city skyline. Additional perks include secure bike storage, on-site showers, and the convenience of an on-site barista and beer taps, ensuring both productivity and comfort for tenants.