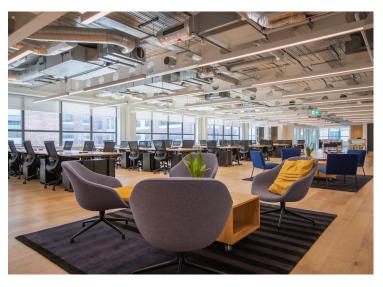

#### **Amenities**

- **-** Fully furnished office space
- **-** Open 24/7
- Breakout & event spaces
- Hot desking
- **-** Over 90 meetings rooms
- Over 50 phone booths available to use
- Communal 6th floor roof terrace spanning 3,500 sqft
- **–** Community team
- Free barista coffee
- Beer taps
- Secure bike store
- Shower facilities

### **Description**

Shoreditch Exchange stands as a premier destination for flexible workspace in the heart of Shoreditch, boasting over 100,000 square feet of high-quality offices.

Located less than a minute's walk from Hoxton station, accessibility is unparalleled. Catering to diverse business needs, the space offers private lockable offices accommodating companies ranging from 1 to 500 people across eight floors.

Beyond workspace, the amenities are unbeatable, with over 90 meeting rooms, 50 phone booths, and a sprawling rooftop terrace offering panoramic views of the city skyline. Additional perks include secure bike storage, on-site showers, and the convenience of an on-site barista and beer taps, ensuring both productivity and comfort for tenants.