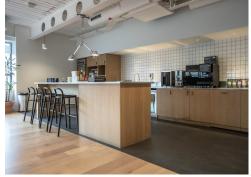

#### **Amenities**

- **-** Fully furnished office space
- **-** Open 24/7
- Breakout & event spaces
- Hot desking
- **-** Over 90 meetings rooms
- Over 50 phone booths available to use
- Communal 6th floor roof terrace spanning 3,500 sqft
- **–** Community team
- Free barista coffee
- Beer taps
- Secure bike store
- Shower facilities

### What's included?

The rent is fully inclusive of; service charge, business rates, high speed plug & play internet, cleaning, water, electricity, all utilities, free teas, premium coffees and filtered water and a fully stocked communal kitchen AND BEER!