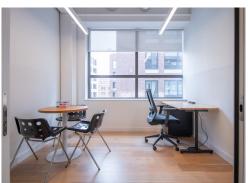

### **Description**

Shoreditch Exchange stands as a premier destination for flexible workspace in the heart of Shoreditch, boasting over 100,000 square feet of high-quality offices.

Located less than a minute's walk from Hoxton station, accessibility is unparalleled. Catering to diverse business needs, the space offers private lockable offices accommodating companies ranging from 1 to 500 people across eight floors.

Beyond workspace, the amenities are unbeatable, with over 90 meeting rooms, 50 phone booths, and a sprawling rooftop terrace offering panoramic views of the city skyline. Additional perks include secure bike storage, on-site showers, and the convenience of an on-site barista and beer taps, ensuring both productivity and comfort for tenants.