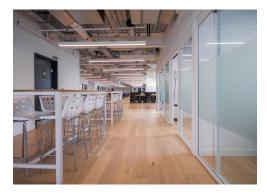

### **Description**

Shoreditch Exchange stands as a premier destination for flexible workspace in the heart of Shoreditch, boasting over 100,000 square feet of high-quality offices.

Located less than a minute's walk from Hoxton station, accessibility is unparalleled. Catering to diverse business needs, the space offers private lockable offices accommodating companies ranging from 1 to 500 people across eight floors.

Beyond workspace, the amenities are unbeatable, with over 90 meeting rooms, 50 phone booths, and a sprawling rooftop terrace offering panoramic views of the city skyline. Additional perks include secure bike storage, on-site showers, and the convenience of an on-site barista and beer taps, ensuring both productivity and comfort for tenants.