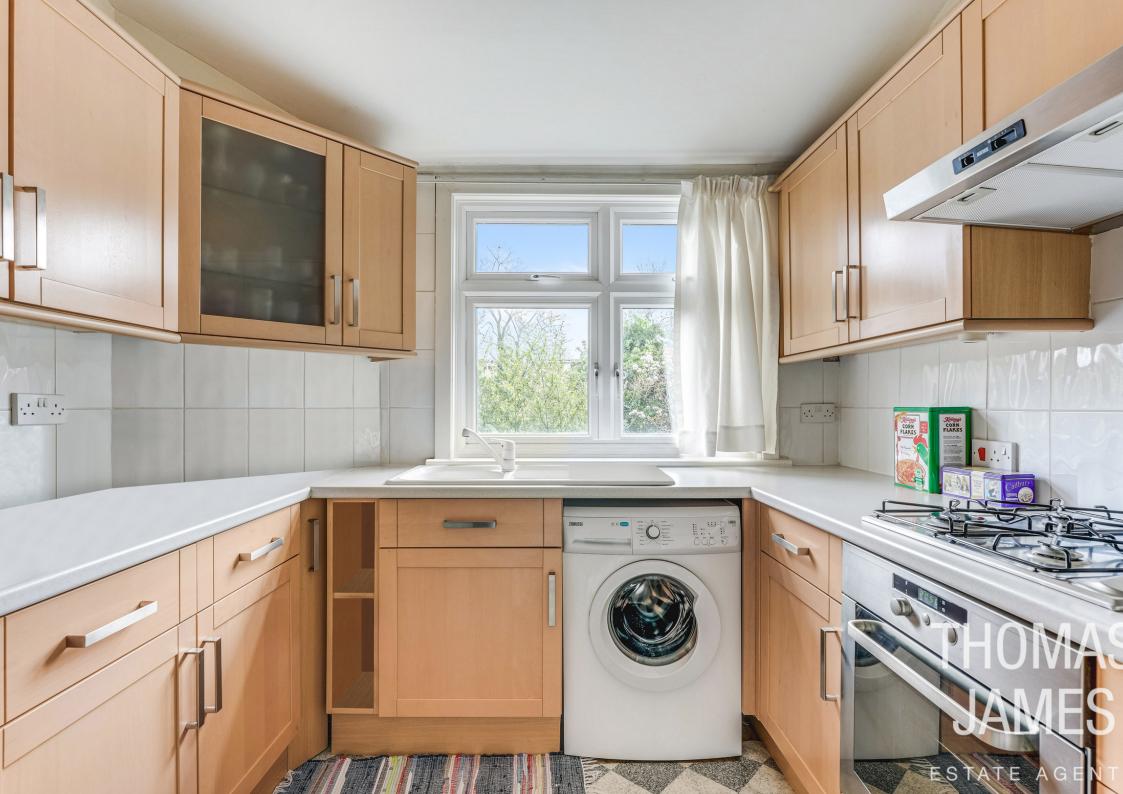

#### **PROPERTY DESCRIPTION CONTINUED...**

A couple of steps lead down to the wellequipped kitchen which is fitted with wraparound wall and floor cabinets that house a combination of integrated and freestanding appliances and provide a lot of storage and worktop space. A window above the sink with garden views makes this a really pleasant place for preparing food or and even for doing the washing up!