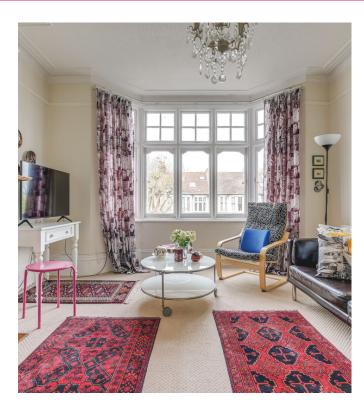

The apartment has a logical layout, large windows and good room sizes throughout with a spacious 737 square feet of space inside. The living room and main bedroom are particularly large, and both have fantastic natural light and leafy views thanks to large bay windows.

The living room is at the front of the property and has a traditional feel with ceiling cornicing and an attractive original cast-iron fireplace with an ornate tiled surround. Measuring 15'2" by 12'7" there's ample space for sofas, a dining table, and a workspace if required.