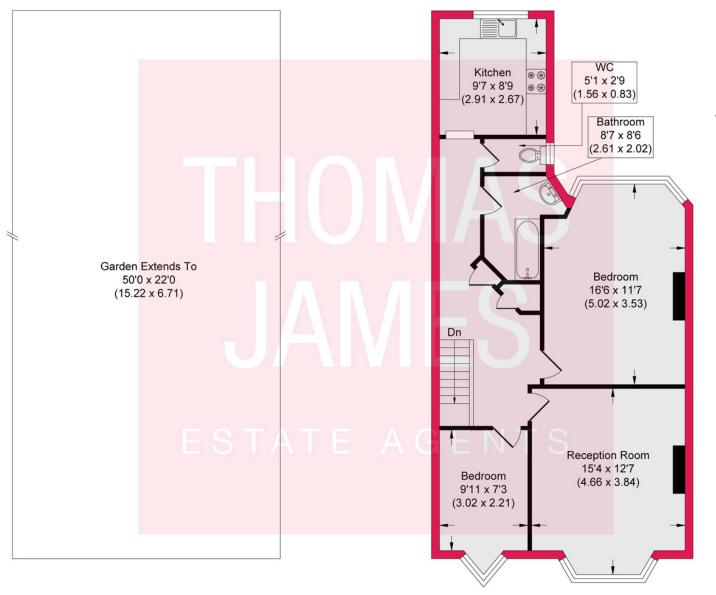

#### First Floor 68.54 sq.m. (737.75 sq.ft.) approx.

All details including floorplans are for representation purposes only and do not constitute a contract or warranty. Whilst every effort is made to ensure accuracy of descriptions and measurements, no responsibility is taken for errors, omissions and misstatements.

#### TOTAL FLOOR AREA : 68.54 sq.m. (737.75 sq.ft.) approx.

Whilst every attempt has been made to ensure the accuracy of the floor plan contained here measurements of doors, windows, rooms and any other items are approximate and no responsibility is taken for any error omission, or misstatement. This plan is for illustrative purposes only and should be used as such by any prospective purchaser. The services system and appliances shown have not been tested and no guarantee as to their operability or efficiency can be given.