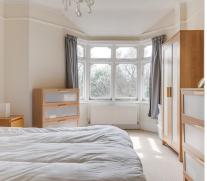

The adjacent main bedroom has a rear bay window with garden views. This measures 16'5" by 11'7" so can easily accommodate a kingsize bed and bedroom furniture. The second bedroom, which measures 11'4" by 7'3", is at the front of the apartment and has a charming triangular bay window characteristic of properties of this vintage.

The apartment has classic décor with a predominantly white and pale neutral décor emphasises the sense of light and space, and the natural wood mantelpiece and panelled doors add character and warmth. The fixtures and fittings are contemporary, there's gas central heating, and the apartment is mainly carpeted.