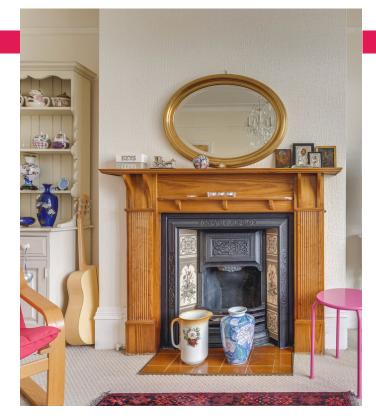

The living room is at the front of the property and has a traditional feel with ceiling cornicing and an attractive original cast-iron fireplace with an ornate tiled surround. Measuring 15'2" by 12'7" there's ample space for sofas, a dining table, and a workspace if required.

The apartment has classic décor with a predominantly white and pale neutral décor emphasises the sense of light and space, and the natural wood mantelpiece and panelled doors add character and warmth. The fixtures and fittings are contemporary, there's gas central heating, and the apartment is mainly carpeted.