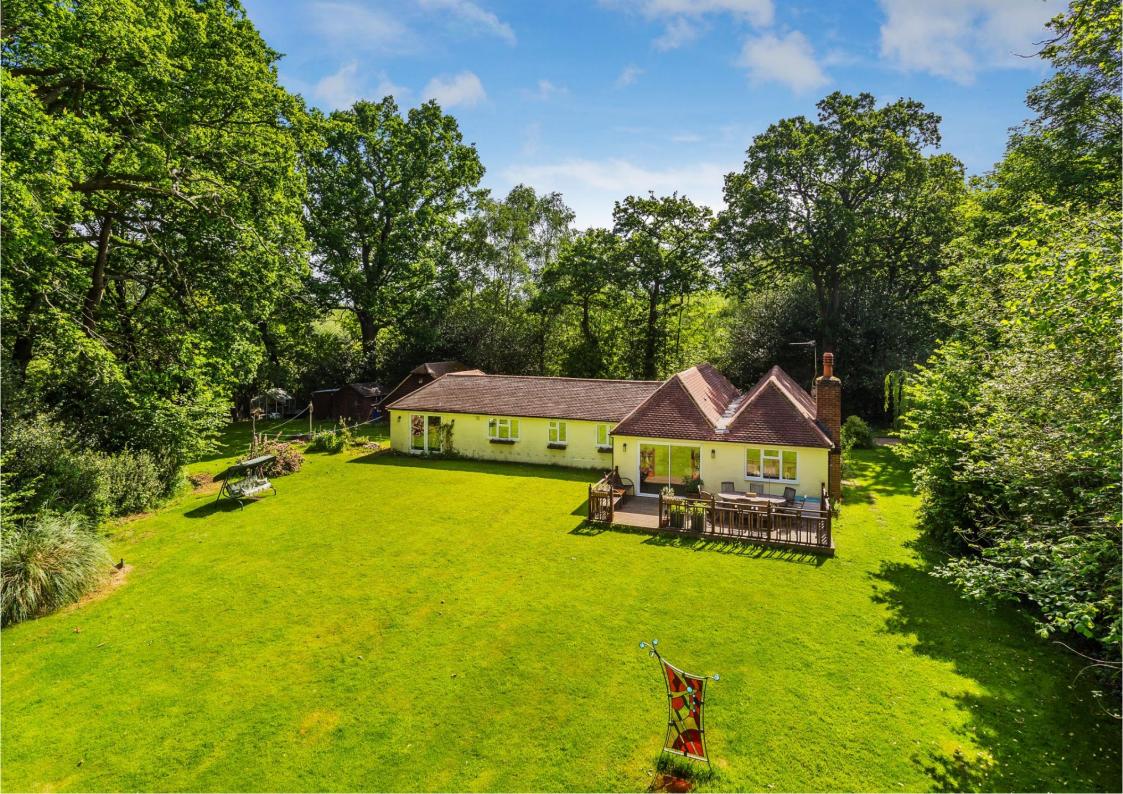

Situated on a mature plot approaching one acre, 'Nuthatch' presents an idyllic detached four-bedroom bungalow nestled within the heart of Prey Heath Common. Offering the rare opportunity of country living within easy reach of urban conveniences. Its prime location ensures a harmonious blend of tranquillity and accessibility, with Worplesdon Station just a short stroll away, providing swift and regular access to London in just 33 minutes.

Outside, the property is enveloped by impressive gardens, predominantly laid to lawn and flanked by mature trees, creating a serene and secluded ambiance. A driveway leads to a courtyard and an oak-framed double-width car barn, completing this inviting retreat. Internal viewings come highly recommended through the vendor's sole agents, offering a chance to experience the charm and potential of this delightful home firsthand.