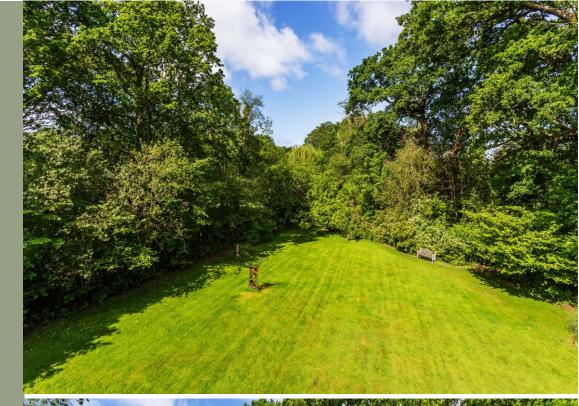

Outside, the property is enveloped by impressive gardens, predominantly laid to lawn and flanked by mature trees, creating a serene and secluded ambiance. A driveway leads to a courtyard and an oak-framed double-width car barn, completing this inviting retreat. Internal viewings come highly recommended through the vendor's sole agents, offering a chance to experience the charm and potential of this delightful home firsthand.