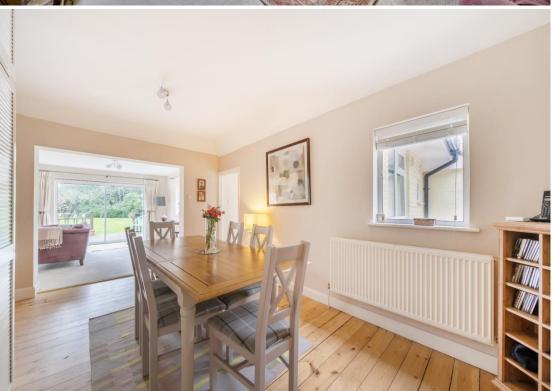

Boasting versatile living spaces, the accommodation comprises a welcoming living room adorned with an open fireplace, a generously proportioned dining room, and a well-appointed kitchen/breakfast room. Four bedrooms, including a principal bedroom with an en-suite bathroom and dressing room, along with a study/optional fifth bedroom, offer flexibility to suit various lifestyle needs.