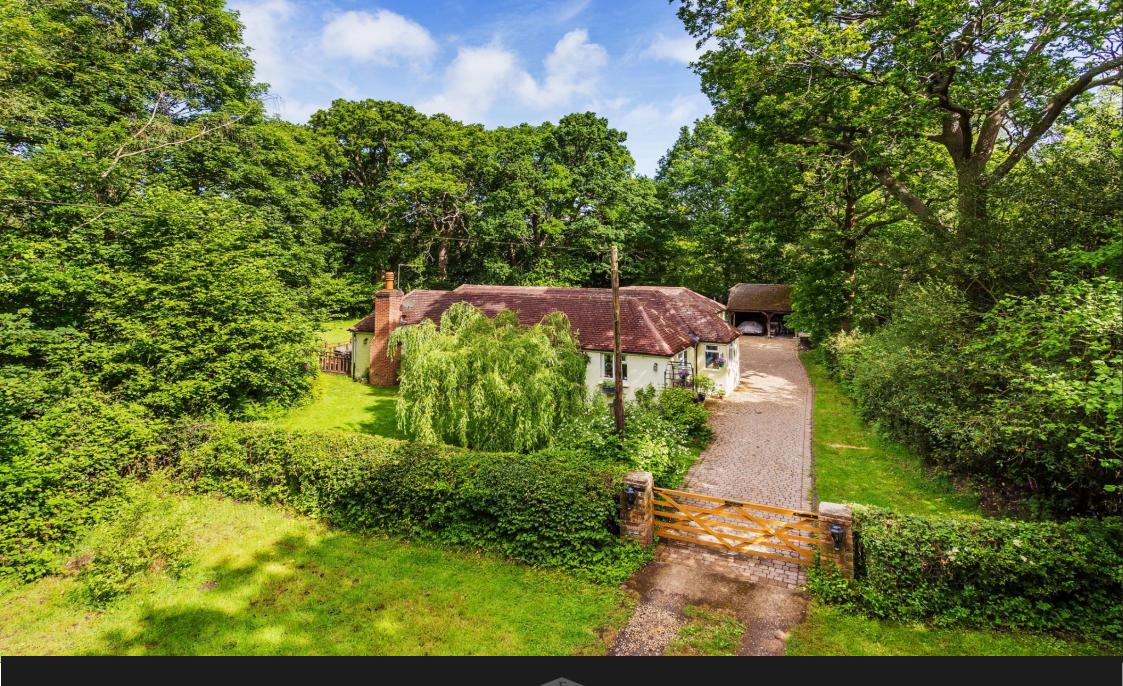

## WORPLESDON

Prey Heath Common, Worpelsdon, Woking, Surrey, GU22

An idyllic detached 4 bedroomed residence, positioned within a serene plot of approximately one acre, in the heart of Prey Heath Common.

Situated on a mature plot approaching one acre, 'Nuthatch' presents an idyllic detached four-bedroom bungalow nestled within the heart of Prey Heath Common. Offering the rare opportunity of country living within easy reach of urban conveniences. Its prime location ensures a harmonious blend of tranquillity and accessibility, with Worplesdon Station just a short stroll away, providing swift and regular access to London in just 33 minutes.

Outside, the property is enveloped by impressive gardens, predominantly laid to lawn and flanked by mature trees, creating a serene and secluded ambiance. A driveway leads to a courtyard and an oak-framed double-width car barn, completing this inviting retreat. Internal viewings come highly recommended through the vendor's sole agents, offering a chance to experience the charm and potential of this delightful home firsthand.