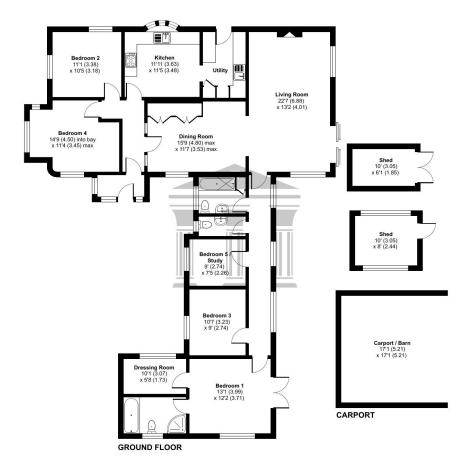

Boasting versatile living spaces, the accommodation comprises a welcoming living room adorned with an open fireplace, a generously proportioned dining room, and a well-appointed kitchen/breakfast room. Four bedrooms, including a principal bedroom with an en-suite bathroom and dressing room, along with a study/optional fifth bedroom, offer flexibility to suit various lifestyle needs.

## Nuthatch, Prey Heath, Worplesdon, Woking, GU22

Certified Property Measurer

Floor plan produced in accordance with RICS Property Measurement Standards incorporating International Property Measurement Standards (IPMS2 Residential). © nichecom 2024. Produced for Foundations Independent Estate Agents. REF: 1109898