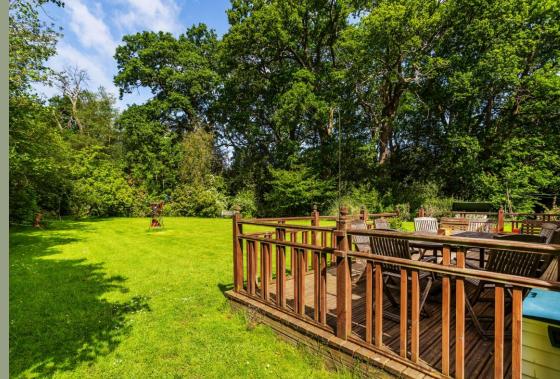

Outside, the property is enveloped by impressive gardens, predominantly laid to lawn and flanked by mature trees, creating a serene and secluded ambiance. A driveway leads to a courtyard and an oak-framed double-width car barn, completing this inviting retreat. Internal viewings come highly recommended through the vendor's sole agents, offering a chance to experience the charm and potential of this delightful home firsthand.