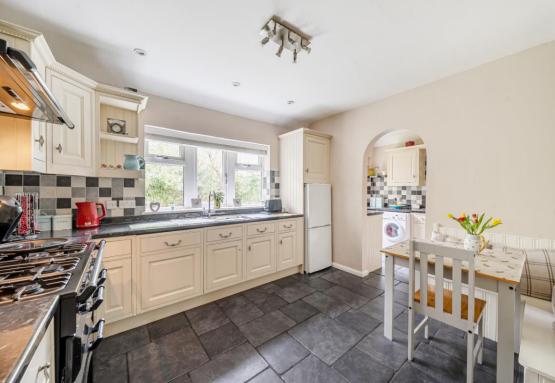

Boasting versatile living spaces, the accommodation comprises a welcoming living room adorned with an open fireplace, a generously proportioned dining room, and a well-appointed kitchen/breakfast room. Four bedrooms, including a principal bedroom with an en-suite bathroom and dressing room, along with a study/optional fifth bedroom, offer flexibility to suit various lifestyle needs.