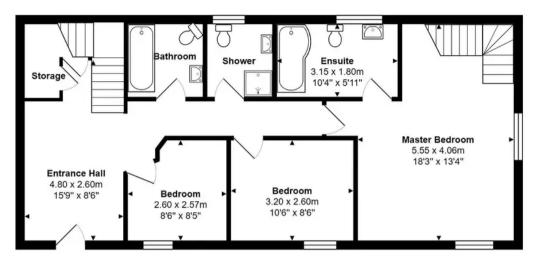

Upon entering the property, you are greeted with an ambiance of elegance and sophistication with a touch of historical grandeur. The property accommodates an expansive open plan living area, four well-appointed bedrooms and three bathrooms as well as a study and ample storage throughout the residdence. The original mechanical working lift within the property provides a unique point of interest, added accessibility and ease of movement throughout all the home, making it ideal for individuals looking for a practical and efficient living space.

Featuring a master bedroom complete with bespoke ensuite bathroom, the property offers a luxurious retreat for relaxing. The remaining three bedrooms are spacious and well-designed, and served by a separate family bathroom and further shower room.

With a keen eye for detail, the property seamlessly blends traditional charm with modern amenities,

**Ground Floor** 

First Floor

Total Area: 153.4 m² ... 1652 ft²
All measurements are approximate and for display purposes only