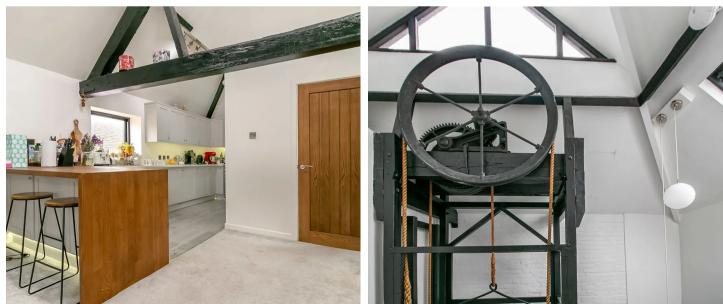

Upon entering the property, you are greeted with an ambiance of elegance and sophistication with a touch of historical grandeur. The property accommodates an expansive open plan living area, four well-appointed bedrooms and three bathrooms as well as a study and ample storage throughout the residdence. The original mechanical working lift within the property provides a unique point of interest, added accessibility and ease of movement throughout all the home, making it ideal for individuals looking for a practical and efficient living space.

The open-plan living area is the heart of the home, offering a spacious and versatile layout that is perfect for both entertaining guests and enjoying time with family. The luxury custom built kitchen offers a full range of high spec appliances.