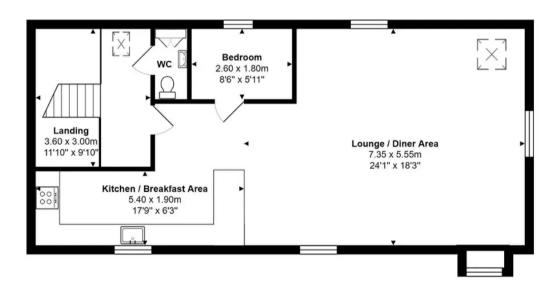

Upon entering the property, you are greeted with an ambiance of elegance and sophistication with a touch of historical grandeur. The property accommodates an expansive open plan living area, four well-appointed bedrooms and three bathrooms as well as a study and ample storage throughout the residdence. The original mechanical working lift within the property provides a unique point of interest, added accessibility and ease of movement throughout all the home, making it ideal for individuals looking for a practical and efficient living space.

The open-plan living area is the heart of the home, offering a spacious and versatile layout that is perfect for both entertaining guests and enjoying time with family. The luxury custom built kitchen offers a full range of high spec appliances.

With a keen eye for detail, the property seamlessly blends traditional charm with modern amenities,

**Ground Floor** 

First Floor

Total Area: 153.4 m² ... 1652 ft²
All measurements are approximate and for display purposes only