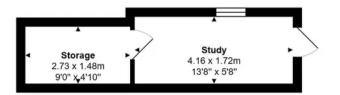

Upon entering the property, you are greeted with an ambiance of elegance and sophistication with a touch of historical grandeur. The property accommodates an expansive open plan living area, four well-appointed bedrooms and three bathrooms as well as a study and ample storage throughout the residdence. The original mechanical working lift within the property provides a unique point of interest, added accessibility and ease of movement throughout all the home, making it ideal for individuals looking for a practical and efficient living space.

With a keen eye for detail, the property seamlessly blends traditional charm with modern amenities,

**Ground Floor** 

First Floor

Total Area: 153.4 m² ... 1652 ft²
All measurements are approximate and for display purposes only