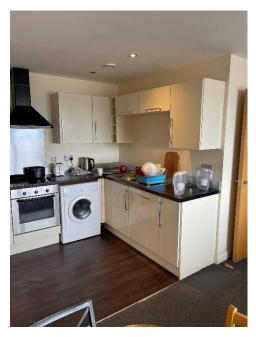

The accommodation comprises of:

**Open Plan Living Room:** Spacious area with room for dedicated living and dining areas. Views over the city centre

Kitchen: Well stocked kitchen off the living area

**Bedroom 1:** Spacious bedroom with room for study area as well as double bed and furniture. The room has access to the:

# 3. Living Room and Open Plan Kitchen

4. View from Living Room