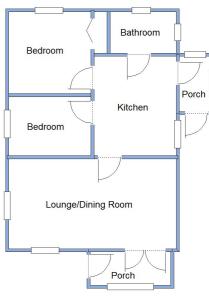

## 38a St Leonards Farm Park, Ringwood Road, West Moors, Dorset. BH22 0AG

This drawing has been prepared for diagrammatic purpose only. Not to scale.

### 2-Bedroom Park Home - approx 26' x 18'

Accommodation & approximate room dimensions:

- Enclosed Front Entrance Porch: Double doors to:
- Lounge/Dining Room: approx 18' x 9'8". A bright room with vaulted ceiling.
- Kitchen: approx 10'9" x 8'9". Range of base & wall units. Cooker space. Integrated fridge/freezer.
  Space for washing machine. Cupboard housing combination gas boiler. Door to Rear Porch & garden.
- Bedroom 1: approx 9' x 8'9" plus fitted wardrobes.
- Bedroom 2: approx 8'9" x 6'5". Built-in wardrobe.
- Modern Bathroom: White suite comprising panelled bath with mixer tap & shower attachment. wash basin & WC.
- Gas Central Heating (system untested)
- PVCu Double-Glazing & Exterior Insulation System
- Private Garden mainly laid to lawn.
- Allocated Parking for 1 car
- Age Restriction 55+ No Pets
- Delightful country style Residential Park near to major supermarkets & local amenities.
- No Chain!