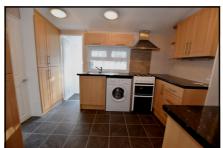

### 2-Bedroom Park Home - approx 26' x 18'

Accommodation & approximate room dimensions:

- Enclosed Front Entrance Porch: Double doors to:
- Lounge/Dining Room: approx 18' x 9'8". A bright room with vaulted ceiling.
- Kitchen: approx 10'9" x 8'9". Range of base & wall units. Cooker space. Integrated fridge/freezer.
  Space for washing machine. Cupboard housing combination gas boiler. Door to Rear Porch & garden.
- Bedroom 1: approx 9' x 8'9" plus fitted wardrobes.
- Bedroom 2: approx 8'9" x 6'5". Built-in wardrobe.
- Modern Bathroom: White suite comprising panelled bath with mixer tap & shower attachment. wash basin & WC.
- Gas Central Heating (system untested)
- PVCu Double-Glazing & Exterior Insulation System
- Private Garden mainly laid to lawn.
- Allocated Parking for 1 car
- Age Restriction 55+ No Pets
- Delightful country style Residential Park near to major supermarkets & local amenities.
- No Chain!