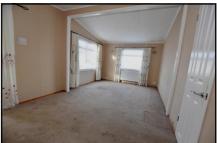

### 2-Bedroom Park Home - approx 26' x 18'

Accommodation & approximate room dimensions:

- Enclosed Front Entrance Porch: Double doors to:
- Lounge/Dining Room: approx 18' x 9'8". A bright room with vaulted ceiling.
- Kitchen: approx 10'9" x 8'9". Range of base & wall units. Cooker space. Integrated fridge/freezer.
  Space for washing machine. Cupboard housing combination gas boiler. Door to Rear Porch & garden.
- Bedroom 1: approx 9' x 8'9" plus fitted wardrobes.
- Bedroom 2: approx 8'9" x 6'5". Built-in wardrobe.
- Modern Bathroom: White suite comprising panelled bath with mixer tap & shower attachment. wash basin & WC.
- Gas Central Heating (system untested)
- PVCu Double-Glazing & Exterior Insulation System
- Private Garden mainly laid to lawn.
- Allocated Parking for 1 car
- Age Restriction 55+ No Pets
- Delightful country style Residential Park near to major supermarkets & local amenities.
- No Chain!