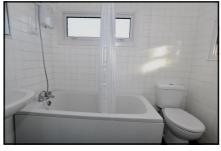

### 2-Bedroom Park Home - approx 26' x 18'

Accommodation & approximate room dimensions:

- Enclosed Front Entrance Porch: Double doors to:
- Lounge/Dining Room: approx 18' x 9'8". A bright room with vaulted ceiling.
- Kitchen: approx 10'9" x 8'9". Range of base & wall units. Cooker space. Integrated fridge/freezer.
  Space for washing machine. Cupboard housing combination gas boiler. Door to Rear Porch & garden.
- Bedroom 1: approx 9' x 8'9" plus fitted wardrobes.
- Bedroom 2: approx 8'9" x 6'5". Built-in wardrobe.
- Modern Bathroom: White suite comprising panelled bath with mixer tap & shower attachment. wash basin & WC.
- Gas Central Heating (system untested)
- PVCu Double-Glazing & Exterior Insulation System
- Private Garden mainly laid to lawn.
- Allocated Parking for 1 car
- Age Restriction 55+ No Pets
- Delightful country style Residential Park near to major supermarkets & local amenities.
- No Chain!