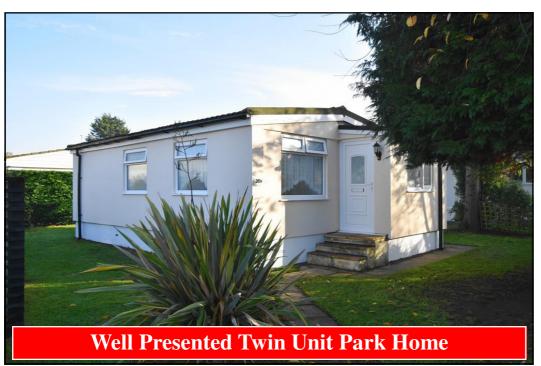

### 2-Bedroom Park Home - approx 26' x 18'

Accommodation & approximate room dimensions:

- Enclosed Front Entrance Porch: Double doors to:
- Lounge/Dining Room: approx 18' x 9'8". A bright room with vaulted ceiling.
- Kitchen: approx 10'9" x 8'9". Range of base & wall units. Cooker space. Integrated fridge/freezer.
  Space for washing machine. Cupboard housing combination gas boiler. Door to Rear Porch & garden.
- Bedroom 1: approx 9' x 8'9" plus fitted wardrobes.
- Bedroom 2: approx 8'9" x 6'5". Built-in wardrobe.
- Modern Bathroom: White suite comprising panelled bath with mixer tap & shower attachment. wash basin & WC.
- Gas Central Heating (system untested)
- PVCu Double-Glazing & Exterior Insulation System
- Private Garden mainly laid to lawn.
- Allocated Parking for 1 car
- Age Restriction 55+ No Pets
- Delightful country style Residential Park near to major supermarkets & local amenities.
- No Chain!