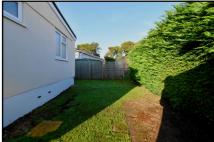

### 2-Bedroom Park Home - approx 26' x 18'

Accommodation & approximate room dimensions:

- Enclosed Front Entrance Porch: Double doors to:
- Lounge/Dining Room: approx 18' x 9'8". A bright room with vaulted ceiling.
- Kitchen: approx 10'9" x 8'9". Range of base & wall units. Cooker space. Integrated fridge/freezer.
  Space for washing machine. Cupboard housing combination gas boiler. Door to Rear Porch & garden.
- Bedroom 1: approx 9' x 8'9" plus fitted wardrobes.
- Bedroom 2: approx 8'9" x 6'5". Built-in wardrobe.
- Modern Bathroom: White suite comprising panelled bath with mixer tap & shower attachment. wash basin & WC.
- Gas Central Heating (system untested)
- PVCu Double-Glazing & Exterior Insulation System
- Private Garden mainly laid to lawn.
- Allocated Parking for 1 car
- Age Restriction 55+ No Pets
- Delightful country style Residential Park near to major supermarkets & local amenities.
- No Chain!