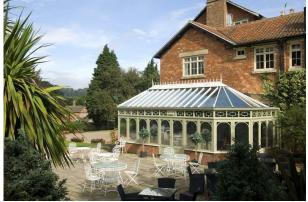

# Description

A beautiful grade II listed 3 storey property, with restaurant, lounge bar and conservatory on the ground floor with the first and second floors accommodating the 10 en suite letting bedrooms. Ancillary space, kitchens and stores are located off the rear courtyard. With landscaped gardens and parking to the front of the property with patio and raised garden which is typically used for the wedding marquees.

#### Accommodation

The accommodation comprises the following areas: \* Bar and lounge area with main bar and open fire (30 covers). \* Restaurant (30 + covers) \* Conservatory (30+ covers - more for a function) \* 10 en suite letting bedrooms - 8 double and 2 single