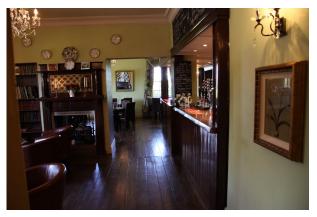

#### Accommodation

The accommodation comprises the following areas: \* Bar and lounge area with main bar and open fire (30 covers). \* Restaurant (30 + covers) \* Conservatory (30+ covers - more for a function) \* 10 en suite letting bedrooms - 8 double and 2 single