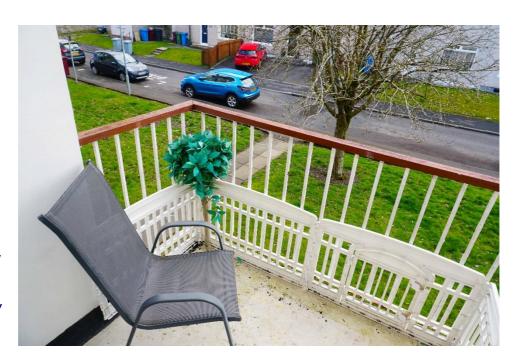

#### **Features**

Preferred first floor.

6 in a block

Sun balcony

Well-maintained communal stairway

Gas central heating

Close to bus stops

Short walk to Town Centre, Train Station, and Village

It comprises of the hallway with walk in storage cupboard, spacious lounge leading to the sun balcony, modern kitchen, bathroom, and two double bedrooms, both with ample storage.