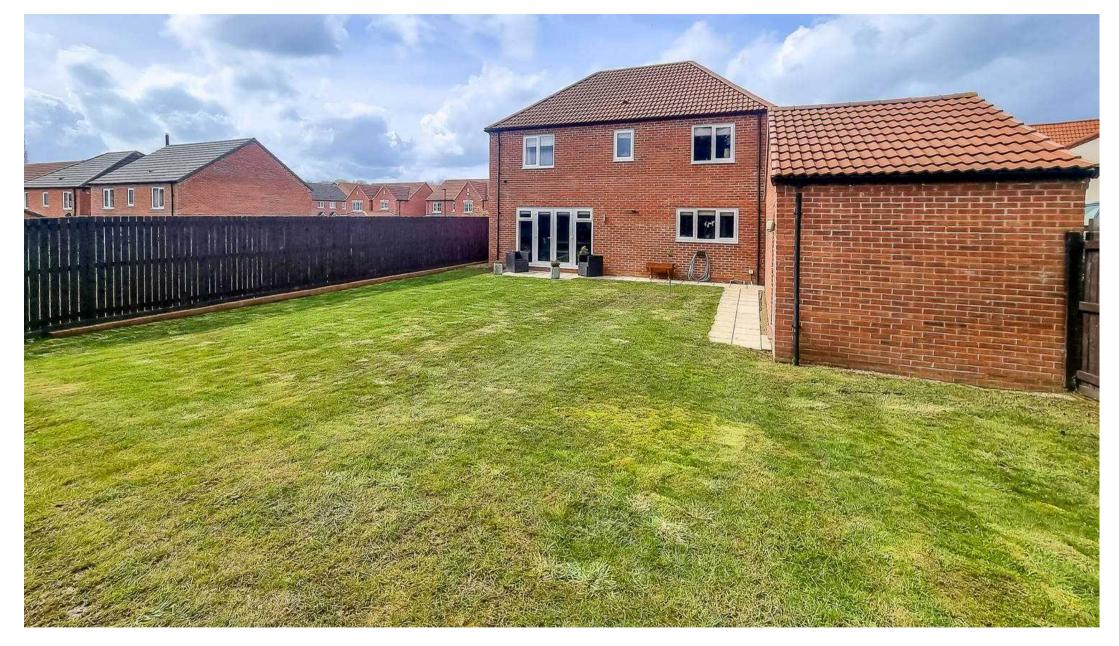

## 30 Malham Drive

Harrogate, Harrogate

A tastefully appointed 4 bedroom bay fronted detached house with a spacious living kitchen and doors to the rear gardens, standing in generous sized private lawned gardens overlooking open countryside located on a desirable development of exclusive homes close to open countryside, reputable schools, shops and a regular bus network into the town centre.

Council Tax band: F

Tenure: Freehold

- TASTEFUL INTERIORS
- SPACIOUS LIVING KITCHEN WITH DOUBLE DOORS TO GARDENS
- GOOD SIZED PRIVATE REAR LAWNED GARDENS & PATIOS
- OPEN COUNTRYSIDE VIEWS
- EXTENSIVE BLOCK SET SIDE DRIVEWAY & GARAGING
- STUDY & UTILITY