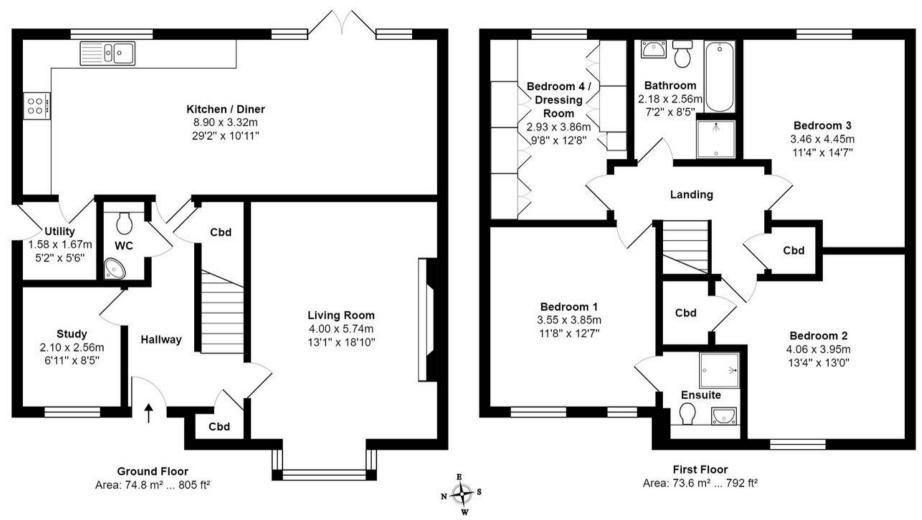

Total Area: 148.4 m² ... 1597 ft²
All measurements are approximate and for display purposes only.