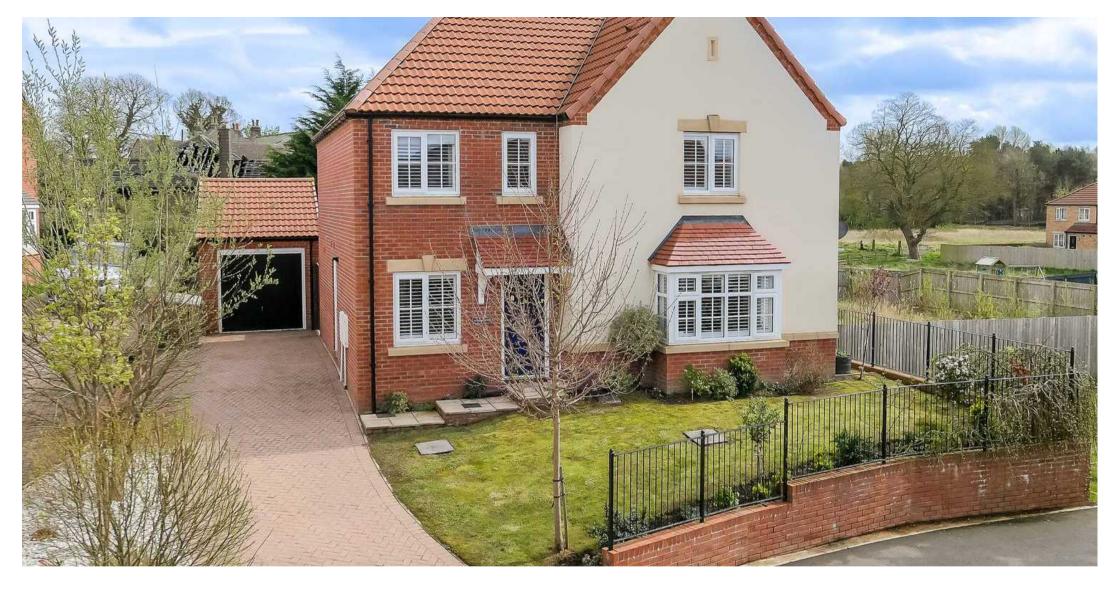

**30 Malham Drive, Harrogate** Harrogate

Guide Price £565,000

## 30 Malham Drive

Harrogate, Harrogate

A tastefully appointed 4 bedroom bay fronted detached house with a spacious living kitchen and doors to the rear gardens, standing in generous sized private lawned gardens overlooking open countryside located on a desirable development of exclusive homes close to open countryside, reputable schools, shops and a regular bus network into the town centre.

Council Tax band: F

Tenure: Freehold

- TASTEFUL INTERIORS
- SPACIOUS LIVING KITCHEN WITH DOUBLE DOORS TO GARDENS
- GOOD SIZED PRIVATE REAR LAWNED GARDENS & PATIOS
- OPEN COUNTRYSIDE VIEWS
- EXTENSIVE BLOCK SET SIDE DRIVEWAY & GARAGING
- STUDY & UTILITY