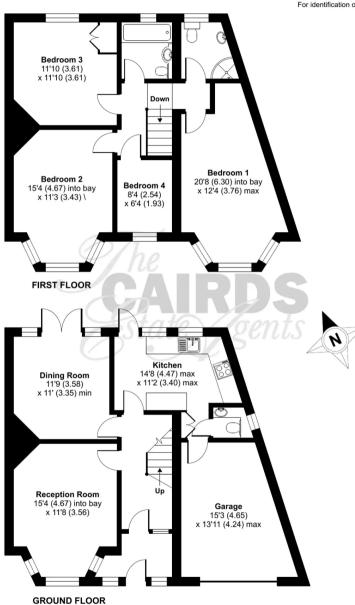

## Elm Way, Epsom, KT19

Approximate Area = 1295 sq ft / 120.3 sq m Garage = 168 sq ft / 15.6 sq m Total = 1463 sq ft / 135.9 sq m For identification only - Not to scale

Floor plan produced in accordance with RICS Property Measurement Standards incorporating International Property Measurement Standards (IPMS2 Residential), ©ntchecom 2024. Produced for Cairds . REF: 1111982