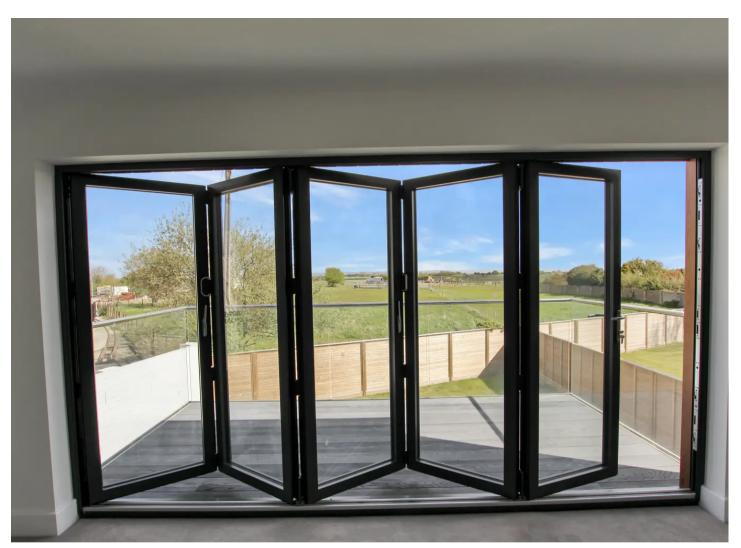

Tenure: Freehold

- Family Home
- Large Kitchen/Family Room
- Separate Living Room
- Utility Room
- Five Double Bedrooms
- Three En-Suite Shower Rooms
- Countryside Rear Views
- Rear Garden
- Home Office
- Two Balconies with Countryside Views

# **Living Room**

15' 3" x 15' 6" (4.66m x 4.72m)