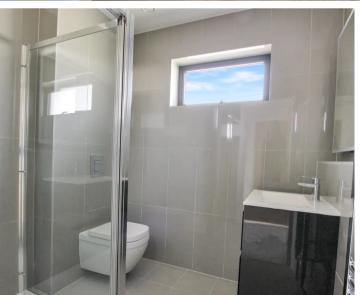

# **En-Suite Shower Room**

9' 0" x 6' 4" (2.74m x 1.94m)

### En-Suite Shower Room

5' 11" x 6' 4" (1.81m x 1.94m)

# Family Bathroom

11' 2" x 8' 0" (3.40m x 2.44m)