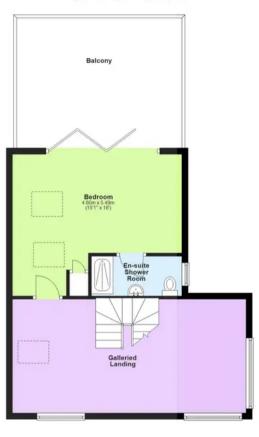

#### First Floor

Approx. 128.5 sq. metres (1382.9 sq. feet)

Second Floor Approx. 53.7 sq. metres (578.5 sq. feet)

Total area: approx. 304.9 sq. metres (3281.9 sq. feet)