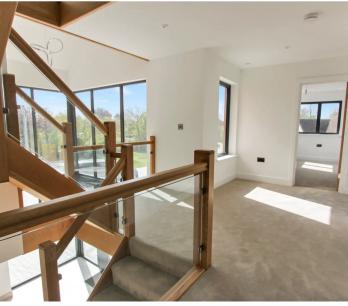

# Olive Branch, Warren road

, Kent

Luxurious five bed detached house with grand entrance, spacious kitchen/family room, 3 en-suites, countryside views, double garage, and private garden. Ideal for family living near Littlestone Seafront. Schedule a viewing to experience modern luxury living at its best.

Tenure: Freehold

- Family Home
- Large Kitchen/Family Room
- Separate Living Room
- Utility Room
- Five Double Bedrooms
- Three En-Suite Shower Rooms
- Countryside Rear Views
- Rear Garden
- Home Office
- Two Balconies with Countryside Views















# **Entrance Lobby**

15' 8" x 11' 3" (4.77m x 3.43m)

# Wc

9' 7" x 3' 3" (2.92m x 0.98m)

# Kitchen/Family Room

27' 5" x 14' 7" (8.37m x 4.44m)

# **Utility Room**

11' 3" x 7' 6" (3.42m x 2.29m)

# Integral Double Garage

18' 6" x 18' 11" (5.64m x 5.77m)

# **Living Room**

15' 3" x 15' 6" (4.66m x 4.72m)

# Landing

### Bedroom

11' 3" x 14' 11" (3.42m x 4.55m)

# **En-Suite Shower Room**

9' 0" x 6' 4" (2.74m x 1.94m)

#### Bedroom

12' 2" x 9' 1" (3.71m x 2.77m)

#### **Bedroom**

12' 0" x 11' 9" (3.66m x 3.58m)

### En-Suite Shower Room

5' 11" x 6' 4" (1.81m x 1.94m)

#### Bedroom

13' 9" x 6' 11" (4.20m x 2.11m)

# **Home Office**

13' 9" x 6' 11" (4.20m x 2.11m)

# Family Bathroom

11' 2" x 8' 0" (3.40m x 2.44m)

# Landing









#### First Floor

Approx. 128.5 sq. metres (1