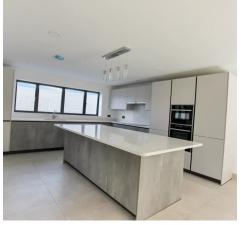

# Olive Branch, Warren road

, Kent

Luxurious five bed detached house with grand entrance, spacious kitchen/family room, 3 en-suites, countryside views, double garage, and private garden. Ideal for family living near Littlestone Seafront. Schedule a viewing to experience modern luxury living at its best.

Tenure: Freehold

- Family Home
- Large Kitchen/Family Room
- Separate Living Room
- Utility Room
- Five Double Bedrooms
- Three En-Suite Shower Rooms
- Countryside Rear Views
- Rear Garden
- Home Office
- Two Balconies with Countryside Views















# **Entrance Lobby**

15' 8" x 11' 3" (4.77m x 3.43m)

# Wc

9' 7" x 3' 3" (2.92m x 0.98m)

# Kitchen/Family Room

27' 5" x 14' 7" (8.37m x 4.44m)

# **Utility Room**

11' 3" x 7' 6" (3.42m x 2.29m)

# Integral Double Garage

18' 6" x 18' 11" (5.64m x 5.77m)

# **Living Room**

15' 3" x 15' 6" (4.66m x 4.72m)

# Landing

### Bedroom

11' 3" x 14' 11" (3.42m x 4.55m)

# **En-Suite Shower Room**

9' 0" x 6' 4" (2.74m x 1.94m)

#### Bedroom

12' 2" x 9' 1" (3.71m x 2.77m)

#### **Bedroom**

12' 0" x 11' 9" (3.66m x 3.58m)

### En-Suite Shower Room

5' 11" x 6' 4" (1.81m x 1.94m)

#### Bedroom

13' 9" x 6' 11" (4.20m x 2.11m)

# **Home Office**

13' 9" x 6' 11" (4.20m x 2.11m)

# Family Bathroom

11' 2" x 8' 0" (3.40m x 2.44m)

# Landing









#### First Floor

Approx. 128.5 sq.