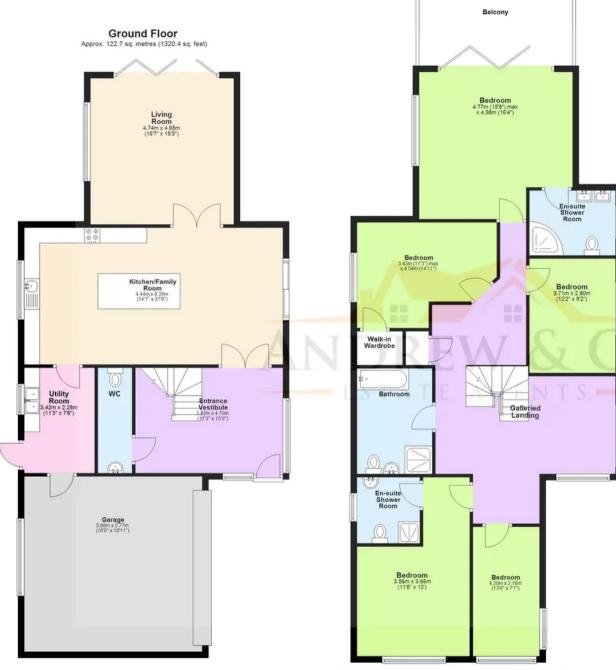

# **Entrance Lobby**

15' 8" x 11' 3" (4.77m x 3.43m)

# Wc

9' 7" x 3' 3" (2.92m x 0.98m)

# Kitchen/Family Room

27' 5" x 14' 7" (8.37m x 4.44m)

# **Utility Room**

11' 3" x 7' 6" (3.42m x 2.29m)

# Integral Double Garage

18' 6" x 18' 11" (5.64m x 5.77m)

# **Living Room**

15' 3" x 15' 6" (4.66m x 4.72m)

### Bedroom

11' 3" x 14' 11" (3.42m x 4.55m)

# **En-Suite Shower Room**

9' 0" x 6' 4" (2.74m x 1.94m)

#### Bedroom

12' 2" x 9' 1" (3.71m x 2.77m)

#### **Bedroom**

12' 0" x 11' 9" (3.66m x 3.58m)

### En-Suite Shower Room

5' 11" x 6' 4" (1.81m x 1.94m)

#### Bedroom

13' 9" x 6' 11" (4.20m x 2.11m)

# Family Bathroom

11' 2" x 8' 0" (3.40m x 2.44m)

#### First Floor

Approx. 128.5 sq. metres (1382.9 sq. feet)

Second Floor Approx. 53.7 sq. metres (578.5 sq. feet)

Total area: approx. 304.9 sq. metres (3281.9 sq. feet)