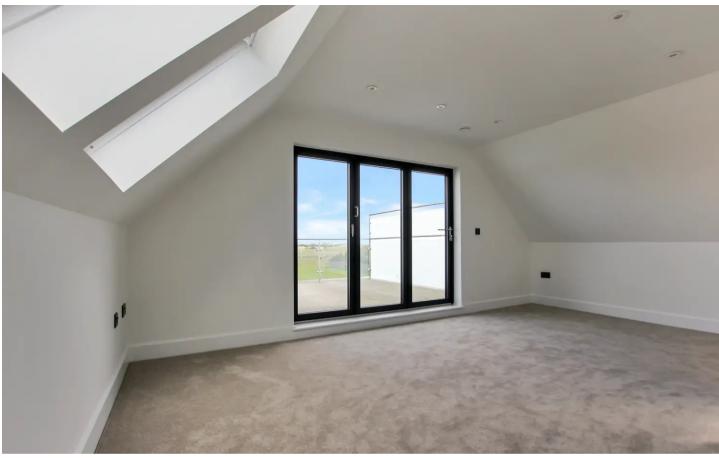

### Bedroom

11' 3" x 14' 11" (3.42m x 4.55m)

#### Bedroom

13' 9" x 6' 11" (4.20m x 2.11m)

# **Home Office**

13' 9" x 6' 11" (4.20m x 2.11m)