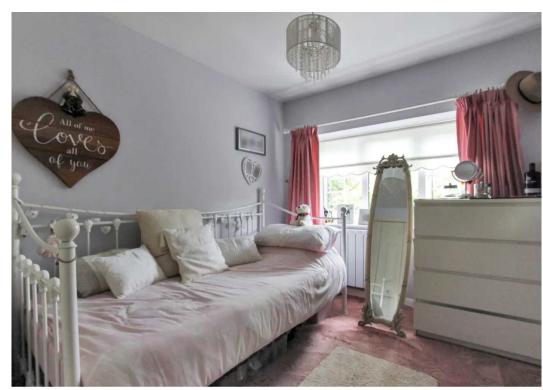

### Bedroom

12' 5" x 9' 3" (3.79m x 2.81m)

### Bedroom

8' 0" x 9' 0" (2.43m x 2.75m)