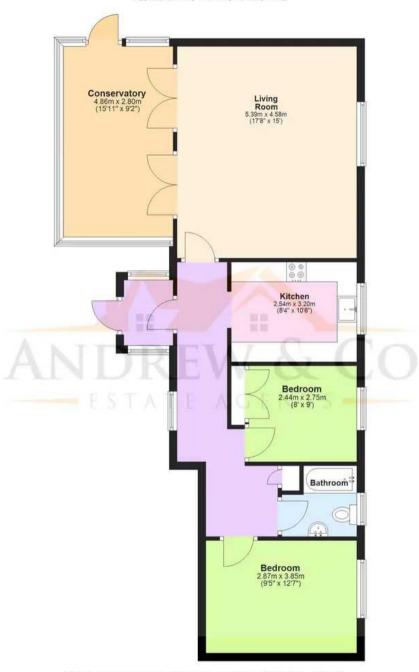

## Conservatory

16' 0" x 9' 2" (4.88m x 2.79m)

## Living Room

17' 9" x 15' 0" (5.40m x 4.57m)

#### Kitchen

8' 4" x 10' 6" (2.53m x 3.21m)

### Bedroom

12' 5" x 9' 3" (3.79m x 2.81m)

### Bedroom

8' 0" x 9' 0" (2.43m x 2.75m)

### Bathroom

6' 4" x 5' 0" (1.92m x 1.52m)

Porch

### **Ground Floor**

Approx. 83.5 sq. metres (899.0 sq. feet)

Total area: approx. 83.5 sq. metres (899.0 sq. feet)