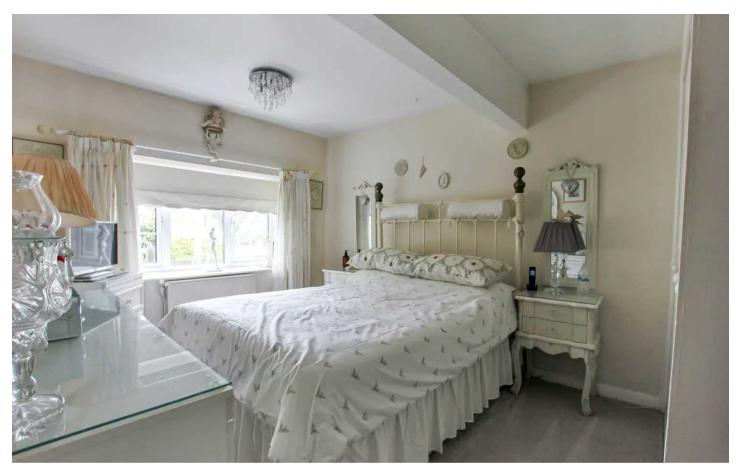

### Bedroom

12' 5" x 9' 3" (3.79m x 2.81m)

### Bedroom

8' 0" x 9' 0" (2.43m x 2.75m)