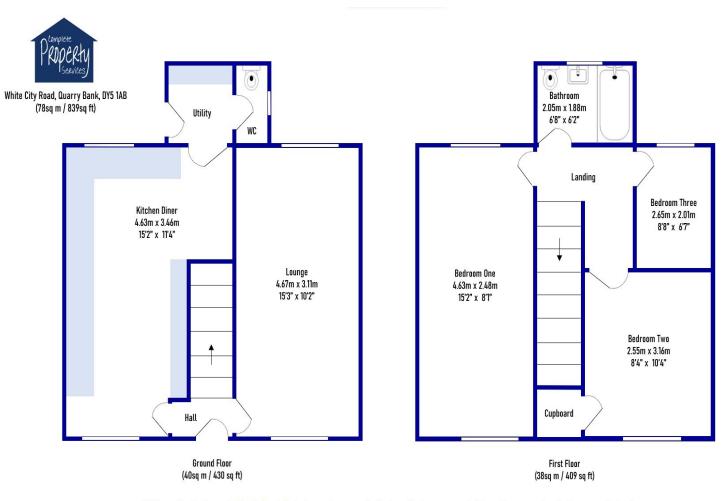

**Properties get a rating from A (best) to G (worst) and a score.** The better the rating and score, the lower your energy bills are likely to be.

Whilst every attempt has been made by Complete Property Services to ensure the accuracy of the floorplan contained here, measurements of doors, windows, rooms and any other items are approximate, and no responsibility is taken for any error, omission or mis-statement. The services, systems and appliances shown have not been tested and no guarantee as to their operability or efficiency can be given.