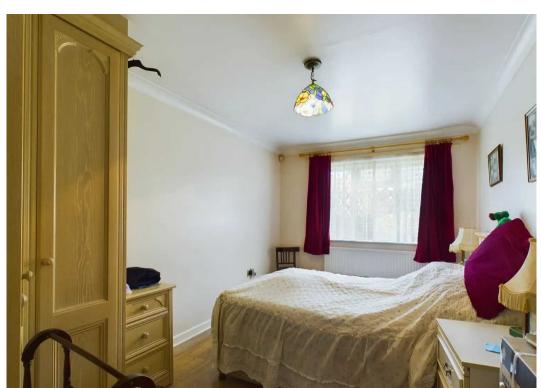

The accommodation comprises an entrance hall, lounge with gas coal effect fire and patio doors to the rear garden. Kitchen to include a range of base and wall units with integrated electric oven and door to the front of the property. There are three bedrooms, two of which have built in wardrobes. A bathroom with three piece white suite and a shower over the bath.