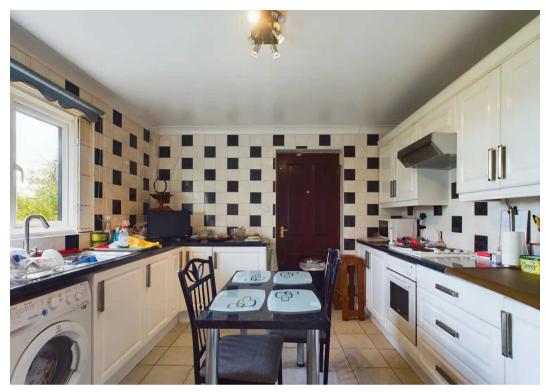

The accommodation comprises an entrance hall, lounge with gas coal effect fire and patio doors to the rear garden. Kitchen to include a range of base and wall units with integrated electric oven and door to the front of the property. There are three bedrooms, two of which have built in wardrobes. A bathroom with three piece white suite and a shower over the bath.