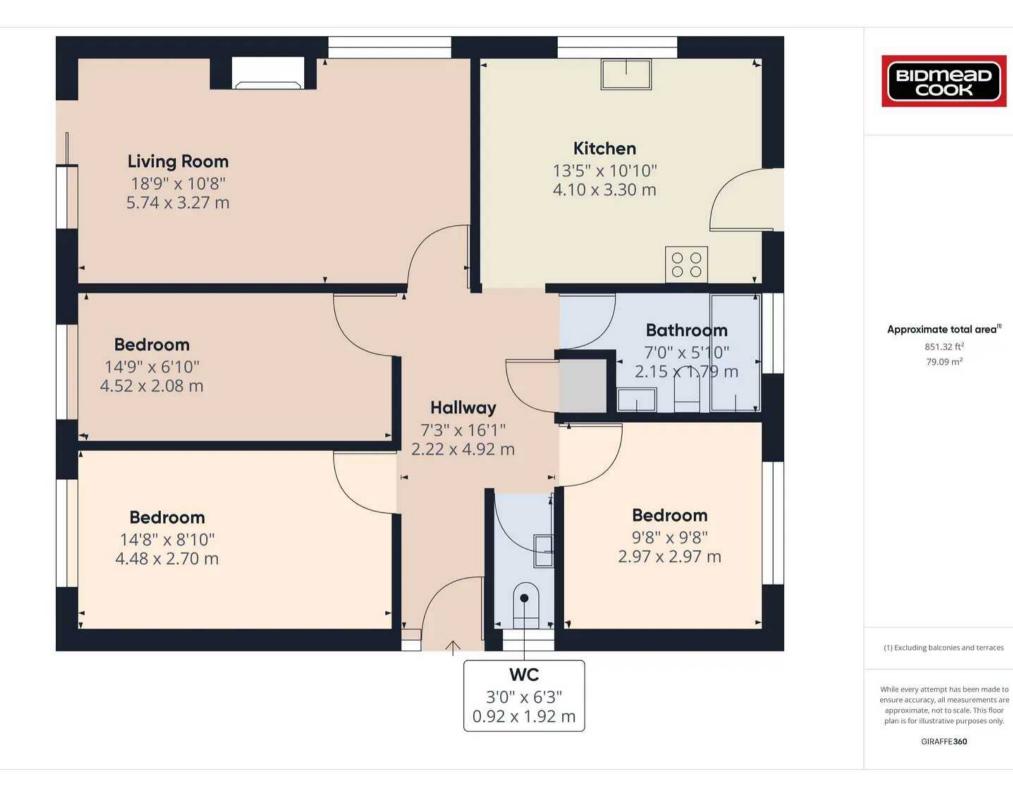

## 3 Windsor Close

Ross-On-Wye

- Detached Bungalow
- Three Bedrooms
- Lounge, Kitchen, Bathroom, Cloakroom
- Enclosed Rear Garden
- Garage and Off Road Parking
- Cul-de-Sac Location

A three bedroom detached bungalow situated in a pleasant cul-de-sac position in a popular location with enclosed rear garden, garage and off road parking.

The accommodation comprises an entrance hall, lounge with gas coal effect fire and patio doors to the rear garden. Kitchen to include a range of base and wall units with integrated electric oven and door to the front of the property. There are three bedrooms, two of which have built in wardrobes. A bathroom with three piece white suite and a shower over the bath.

Outside, to the front is a garage with power and lighting, outside tap and off road parking for at least two cars. Pathway leads around to both sides of the property with gated access to the rear garden which includes a patio seating area and lawned garden with flower beds, corner seating area with pergola, fenced boundaries and outside tap.