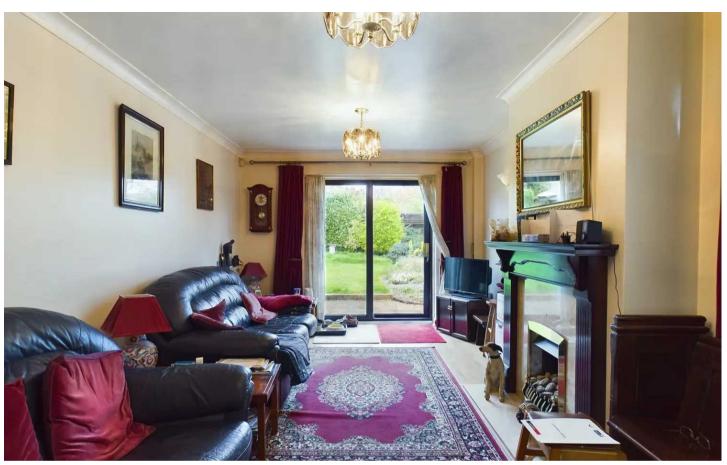

The accommodation comprises an entrance hall, lounge with gas coal effect fire and patio doors to the rear garden. Kitchen to include a range of base and wall units with integrated electric oven and door to the front of the property. There are three bedrooms, two of which have built in wardrobes. A bathroom with three piece white suite and a shower over the bath.