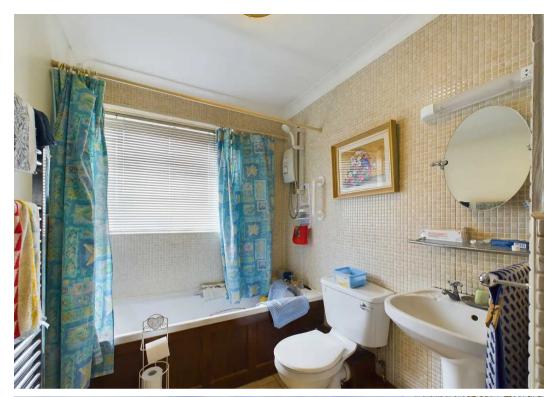

The accommodation comprises an entrance hall, lounge with gas coal effect fire and patio doors to the rear garden. Kitchen to include a range of base and wall units with integrated electric oven and door to the front of the property. There are three bedrooms, two of which have built in wardrobes. A bathroom with three piece white suite and a shower over the bath.