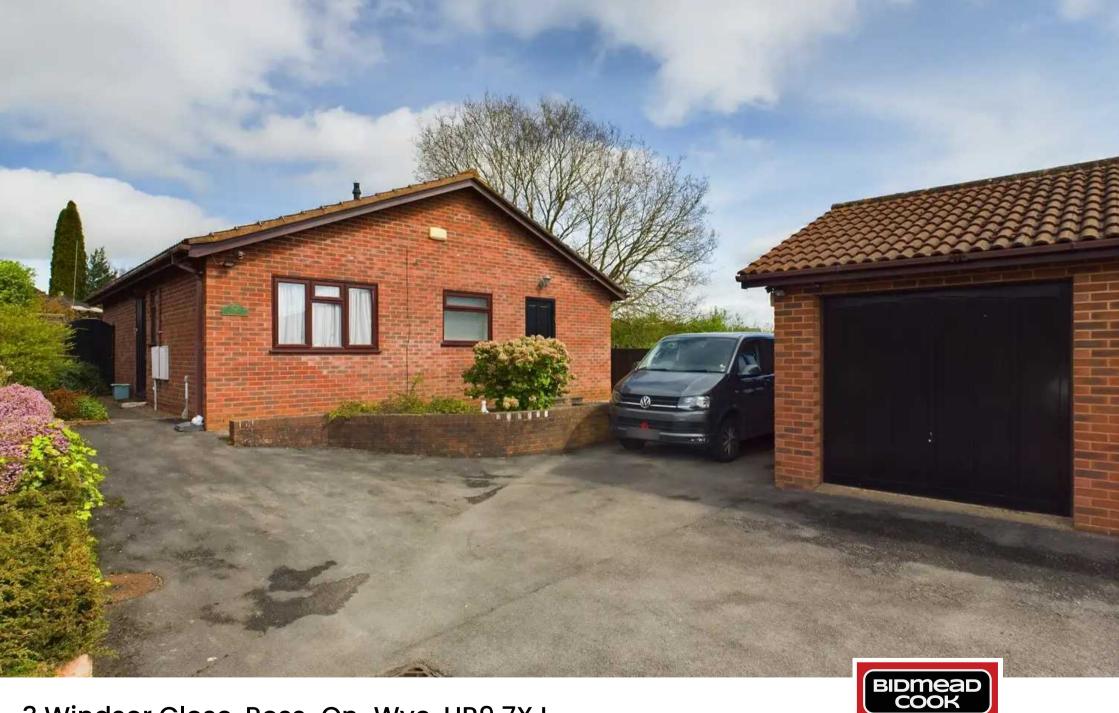

## 3 Windsor Close

Ross-On-Wye

- Detached Bungalow
- Three Bedrooms
- Lounge, Kitchen, Bathroom, Cloakroom
- Enclosed Rear Garden
- Garage and Off Road Parking
- Cul-de-Sac Location

A three bedroom detached bungalow situated in a pleasant cul-de-sac position in a popular location with enclosed rear garden, garage and off road parking.

Outside, to the front is a garage with power and lighting, outside tap and off road parking for at least two cars. Pathway leads around to both sides of the property with gated access to the rear garden which includes a patio seating area and lawned garden with flower beds, corner seating area with pergola, fenced boundaries and outside tap.