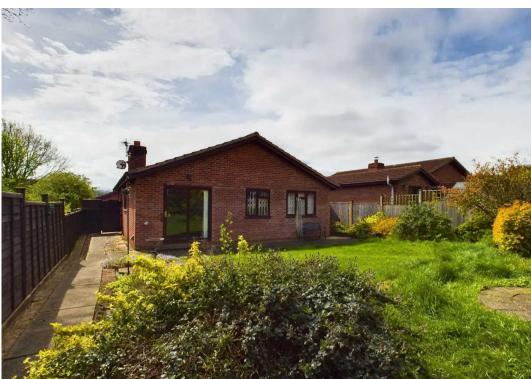

## 3 Windsor Close

Ross-On-Wye

- Detached Bungalow
- Three Bedrooms
- Lounge, Kitchen, Bathroom, Cloakroom
- Enclosed Rear Garden
- Garage and Off Road Parking
- Cul-de-Sac Location

A three bedroom detached bungalow situated in a pleasant cul-de-sac position in a popular location with enclosed rear garden, garage and off road parking.

Outside, to the front is a garage with power and lighting, outside tap and off road parking for at least two cars. Pathway leads around to both sides of the property with gated access to the rear garden which includes a patio seating area and lawned garden with flower beds, corner seating area with pergola, fenced boundaries and outside tap.