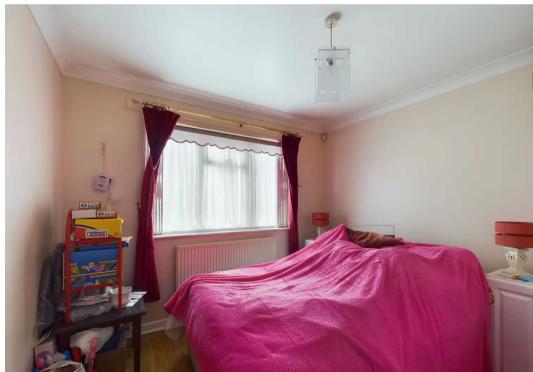

The accommodation comprises an entrance hall, lounge with gas coal effect fire and patio doors to the rear garden. Kitchen to include a range of base and wall units with integrated electric oven and door to the front of the property. There are three bedrooms, two of which have built in wardrobes. A bathroom with three piece white suite and a shower over the bath.