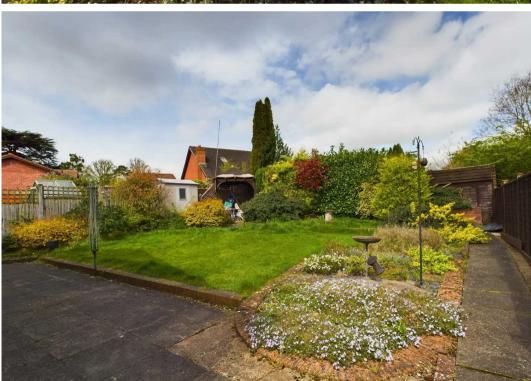

Outside, to the front is a garage with power and lighting, outside tap and off road parking for at least two cars. Pathway leads around to both sides of the property with gated access to the rear garden which includes a patio seating area and lawned garden with flower beds, corner seating area with pergola, fenced boundaries and outside tap.