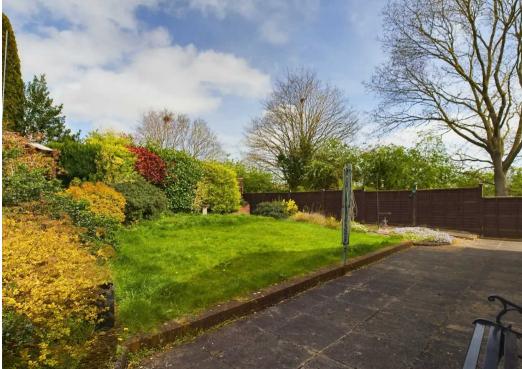

Outside, to the front is a garage with power and lighting, outside tap and off road parking for at least two cars. Pathway leads around to both sides of the property with gated access to the rear garden which includes a patio seating area and lawned garden with flower beds, corner seating area with pergola, fenced boundaries and outside tap.