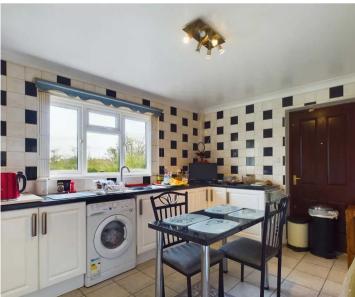

The accommodation comprises an entrance hall, lounge with gas coal effect fire and patio doors to the rear garden. Kitchen to include a range of base and wall units with integrated electric oven and door to the front of the property. There are three bedrooms, two of which have built in wardrobes. A bathroom with three piece white suite and a shower over the bath.