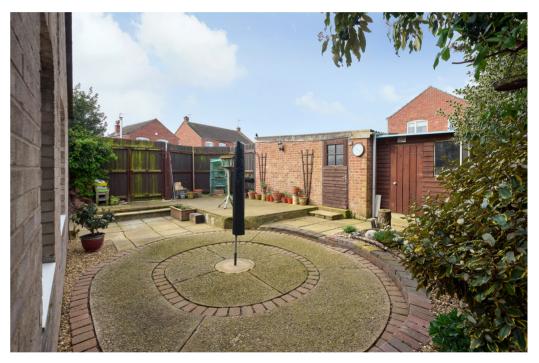

To the front of the property is an area of garden with established shrubs. The rear garden is low maintenance and offers a secluded area for entertaining. There are double gates which open up and offer secure parking on the plot. There is a single garage, with parking directly in front, and a workshop.