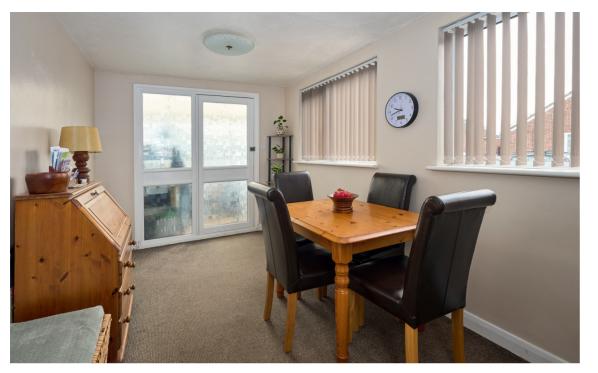

There is an entrance that opens to the dining hall. There is a wellappointed kitchen. Between the dining hall and sitting room is bedroom three that can be used as an additional reception room. There are two further double bedrooms and a bathroom.

To the front of the property is an area of garden with established shrubs. The rear garden is low maintenance and offers a secluded area for entertaining. There are double gates which open up and offer secure parking on the plot. There is a single garage, with parking directly in front, and a workshop.