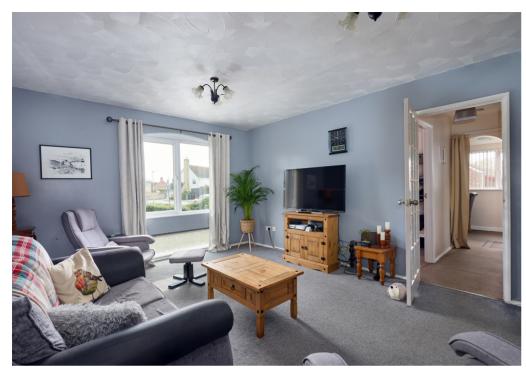

There is an entrance that opens to the dining hall. There is a wellappointed kitchen. Between the dining hall and sitting room is bedroom three that can be used as an additional reception room. There are two further double bedrooms and a bathroom.