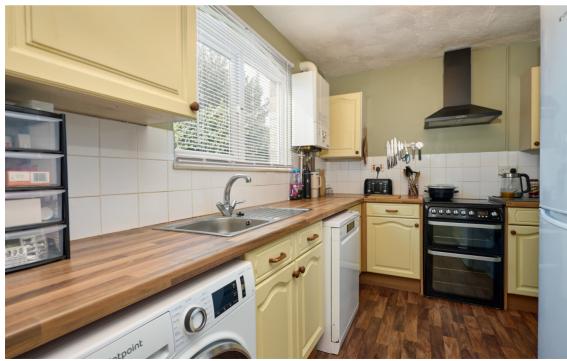

There is an entrance that opens to the dining hall. There is a wellappointed kitchen. Between the dining hall and sitting room is bedroom three that can be used as an additional reception room. There are two further double bedrooms and a bathroom.