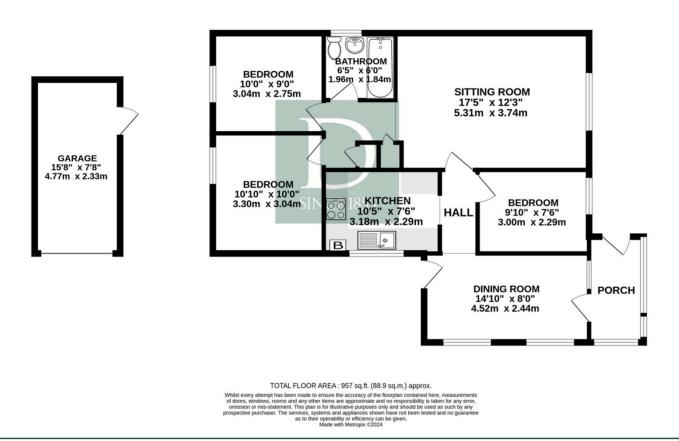

et town with many historical buildings and an excellent range of independently owned shops along with a supermarket, doctors, veterinary surgery, schools to GCSE level, 2 hotels, a number of cafes, restaurants and pubs. There is a strong sense of community with many events going on all year and lots of local clubs, organisations and activities.

#### SERVICES

Gas central heating. Mains drainage, water and electric. (Durrants have not tested any apparatus, equipment, fittings or services and so cannot verify they are in working order).

## LOCAL AUTHORITY

South Norfolk District Council

Council Tax Band C

## VIEWING

Viewing is strictly by arrangement with the vendors' agent Durrants, please call 01379 852217.













## CORNER PLOT

## GROUND FLOOR 957 sq.ft. (88.9 sq.m.) approx.





## Residential Agricultural Commercial On Site Auctions Property Management Building Consultancy Auction Rooms Holiday Cottages

## **IMPORTANT NOTICE**

#### Durrants and their clients give notice that:

1. They are not authorised to make or give any representations or warranties in relation to the property either here or elsewhere, either on their own behalf or on behalf of their client or otherwise. They assume no responsibility for any statement that may be made in these particulars. These particulars do not form part of any offer or contract and must not be relied upon as statements or representations of fact.

2. Any areas, measurements or distances are approximate. The text, photographs and plans are for guidance only and are not necessarily comprehensive. It should not be assum