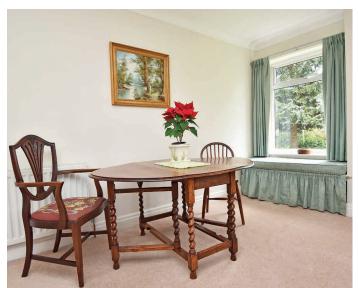

#### SITTING / DINING ROOM

A particularly attractive, good-sized room with two windows overlooking the front garden, further window to the rear. Marble fireplace and hearth with fitted living-flame gas fire.