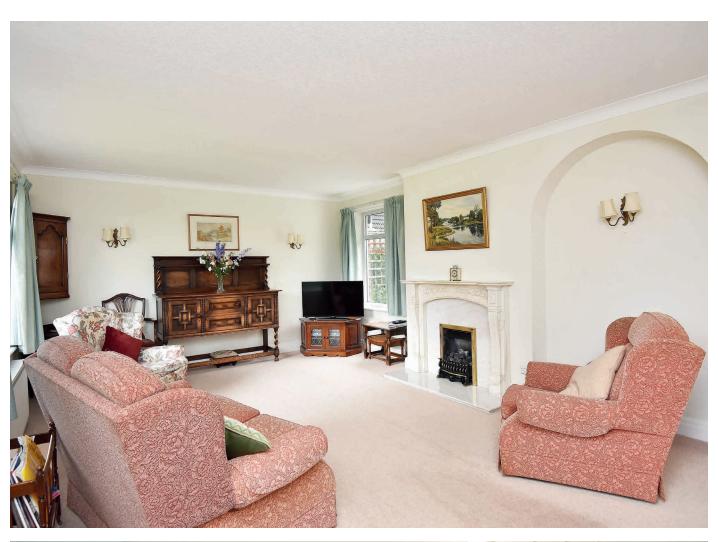

#### SITTING / DINING ROOM

A particularly attractive, good-sized room with two windows overlooking the front garden, further window to the rear. Marble fireplace and hearth with fitted living-flame gas fire.