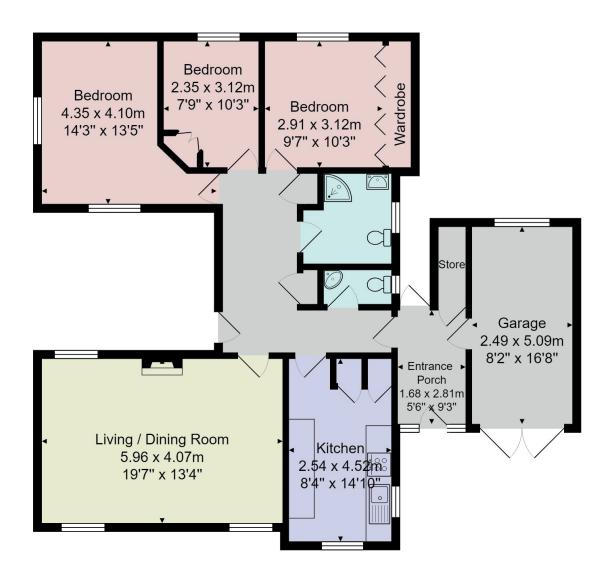

# FLOOR PLAN

Total Area:  $108.2 \text{ m}^2 \dots 1165 \text{ ft}^2$ 

All measurements are approximate and for display purposes only.

No liability is accepted by either the agency or Box Property Solutions Ltd as to the exact measurements of the rooms. Box Property Solutions Ltd retains the copyright on this plan and allows agents to use it with agreed permission.

Reception Hall · Sitting / Dining Room · Kitchen · Cloakroom

3 Bedrooms · Shower Room

Off-Road Parking · Attached Garage · Attractive, Well-Stocked Gardens To Front And Rear