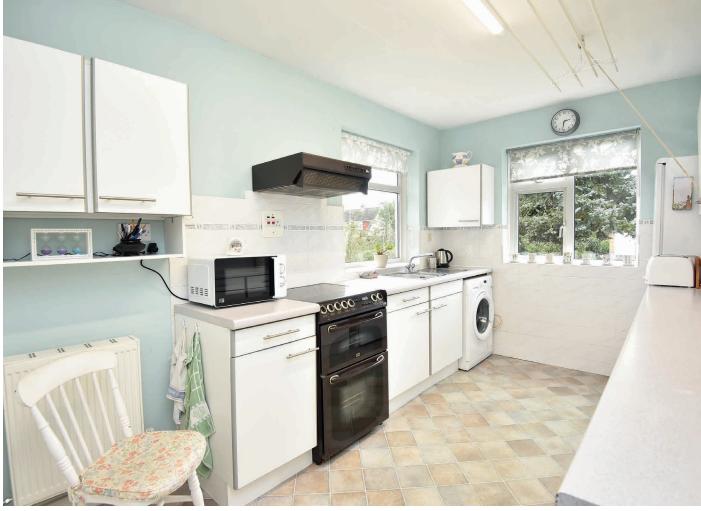

## KITCHEN

Having a range of white fitted units and work surfaces with inset stainless-steel sink unit. Fitted base cupboards, drawers and wall cupboards. Windows to two sides.