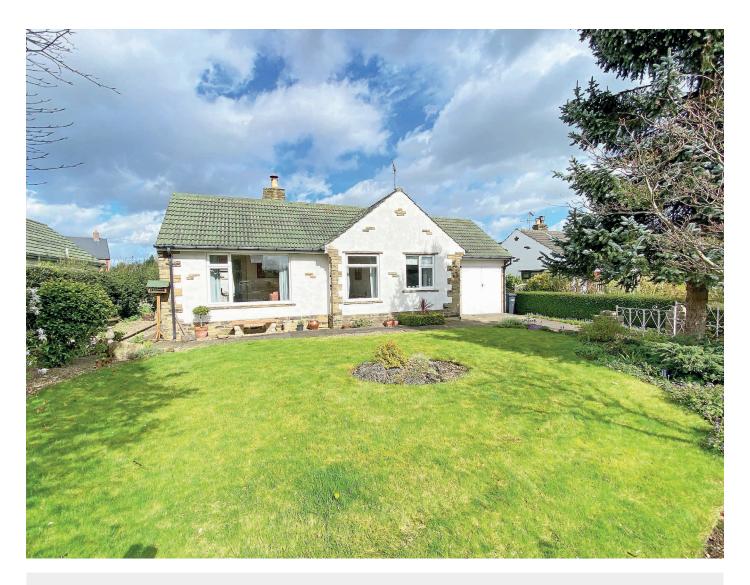

## ABBEYMEDE, HUNGATE,

Bishop Monkton, Harrogate, HG3 3QL

An attractive and individual three-bedroom detached bungalow, delightfully situated on the edge of this picturesque and highly sought-after village lying between Harrogate and Ripon. The property, which enjoys an open aspect to the rear, stands in mature gardens and offers generous accommodation with the benefit of gas-fired central heating, garaging and off-road parking.

## **Outside**

Attractive, well-stocked gardens extend to the front and rear of the property, with gravelled areas for ease of maintenance, plus established borders with a wide variety of ornamental shrubs. Flagged patio.