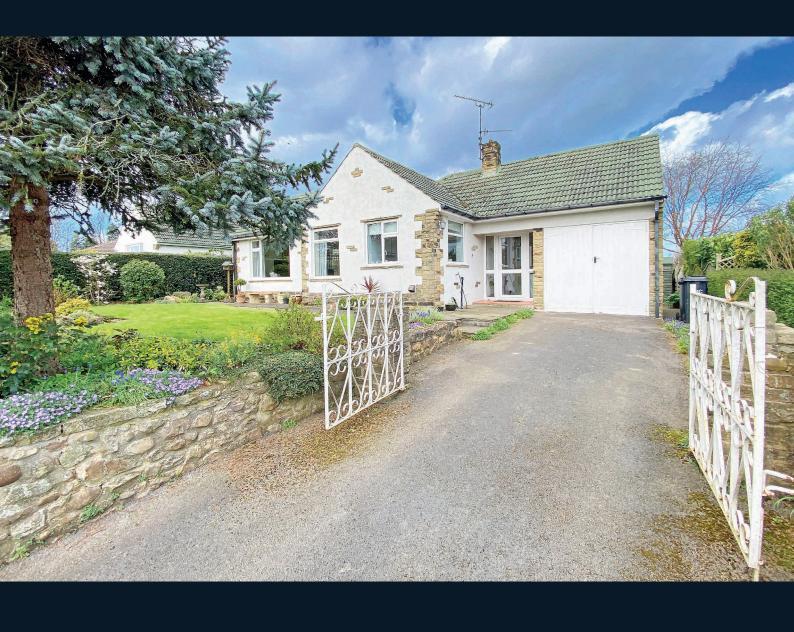

## ABBEYMEDE, HUNGATE,

Bishop Monkton, Harrogate, HG3 3QL

An attractive and individual three-bedroom detached bungalow, delightfully situated on the edge of this picturesque and highly sought-after village lying between Harrogate and Ripon. The property, which enjoys an open aspect to the rear, stands in mature gardens and offers generous accommodation with the benefit of gas-fired central heating, garaging and off-road parking.

Reception Hall · Sitting / Dining Room · Kitchen · Cloakroom

3 Bedrooms · Shower Room

Off-Road Parking · Attached Garage · Attractive, Well-Stocked Gardens To Front And Rear

Attached garage with light and power. Window to the rear and door leading to the front entrance porch.