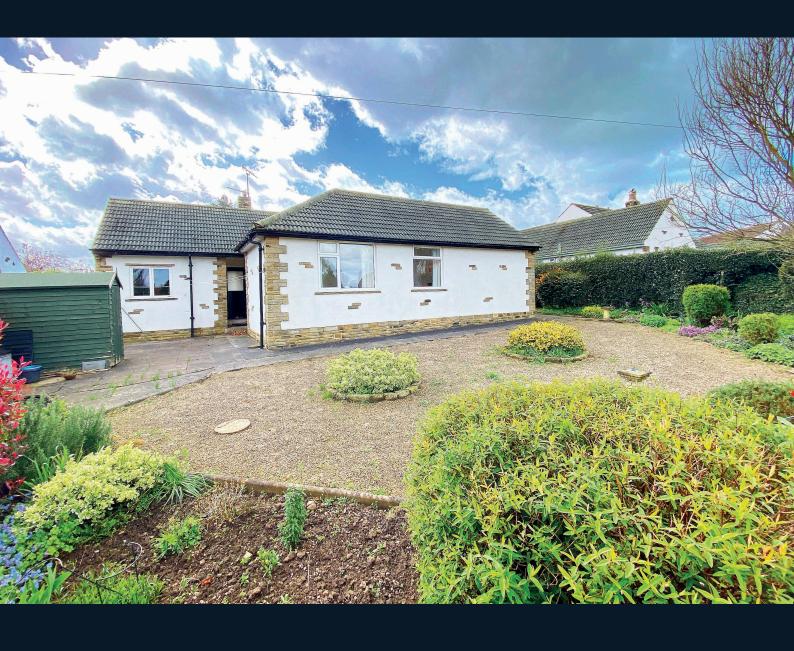

## ABBEYMEDE, HUNGATE,

Bishop Monkton, Harrogate, HG3 3QL

An attractive and individual three-bedroom detached bungalow, delightfully situated on the edge of this picturesque and highly sought-after village lying between Harrogate and Ripon. The property, which enjoys an open aspect to the rear, stands in mature gardens and offers generous accommodation with the benefit of gas-fired central heating, garaging and off-road parking.

## **Outside**

Attractive, well-stocked gardens extend to the front and rear of the property, with gravelled areas for ease of maintenance, plus established borders with a wide variety of ornamental shrubs. Flagged patio.

Attached garage with light and power. Window to the rear and door leading to the front entrance porch.