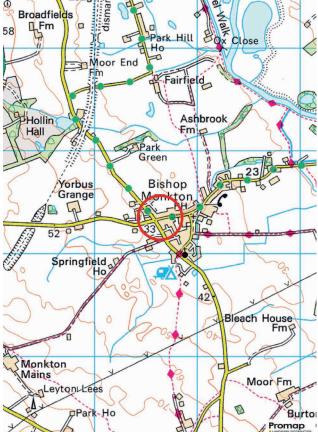

The village offers an excellent range of amenities including a public house, two churches, a popular primary school and an active village hall. The Queen Elizabeth playing and sports fields, has tennis courts, a bowling green, a cricket and football pitch, a children's play area and village events. The village has good connections to the city of Ripon, which is four miles away, and is within the catchment area of Ripon Grammar School, while the characterful town of Knaresborough and the majestic spa town of Harrogate are ten miles to the south. The Yorkshire Dales and the North York Moors National Parks are near by; and the AI (M) is approximately five miles to the east. Offered for sale with no onward chain.