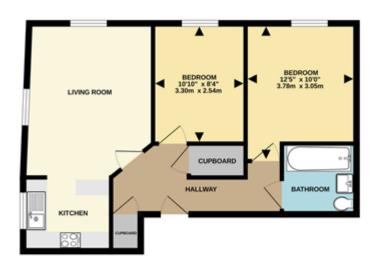

GROUND FLOOR 549 sq.ft. (51.0 sq.m.) approx.

While very already has been made to ensure the assumption of the frequise contained from measurement of alless, whiteless, comic and any other terms are approximate and an expensability in teach the any ensure amounts or an extraoress. The part is for functions proposed only and frequise that is comed as only in pury prospection purchases. The amounts operated and application chann have not teach some or only in proposed and the common of th