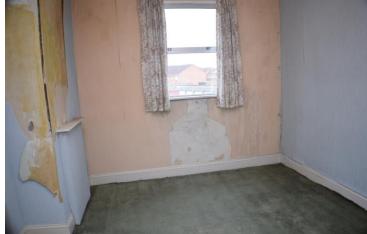

This three bedroom home is now in need of modernisation throughout although the shower room was refitted a few years ago.

The partially double glazed accommodation briefly comprises entrance vestibule, hallway, living room, dining room, kitchen, passageway, shower room and lean to to the ground floor with three good size bedrooms upstairs.