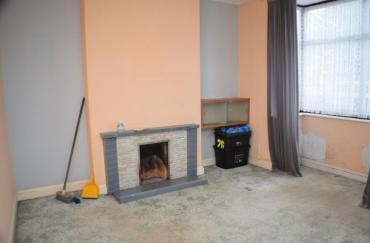

This three bedroom home is now in need of modernisation throughout although the shower room was refitted a few years ago.

The partially double glazed accommodation briefly comprises entrance vestibule, hallway, living room, dining room, kitchen, passageway, shower room and lean to to the ground floor with three good size bedrooms upstairs.

For more information or an appointment to view please contact the vendors sole agents.

SERVICES: Mains electricity, water and drainage

TENURE: Freehold COUNCIL TAX BAND: B

GROUND FLOOR 1ST FLOOR

**Living Room** 11' 09" x 11' 08" (3.58m x 3.56m)