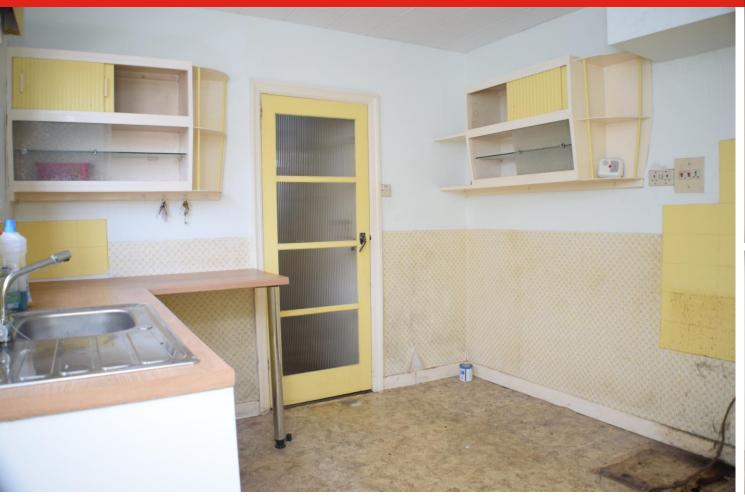

This three bedroom home is now in need of modernisation throughout although the shower room was refitted a few years ago.

The partially double glazed accommodation briefly comprises entrance vestibule, hallway, living room, dining room, kitchen, passageway, shower room and lean to to the ground floor with three good size bedrooms upstairs.

**Dining Room** 11' 08" x 9' 04" (3.56m x 2.84m)

**Kitchen** 9' 11" x 9' 11" (3.02m x 3.02m)

**Shower Room** 7' 04" x 6' 07" (2.24m x 2.01m)

**Lean To** 10' 06" x 6' 11" (3.2m x 2.11m)

**Bedroom One** 15' 02" x 11' 08" (4.62m x 3.56m)