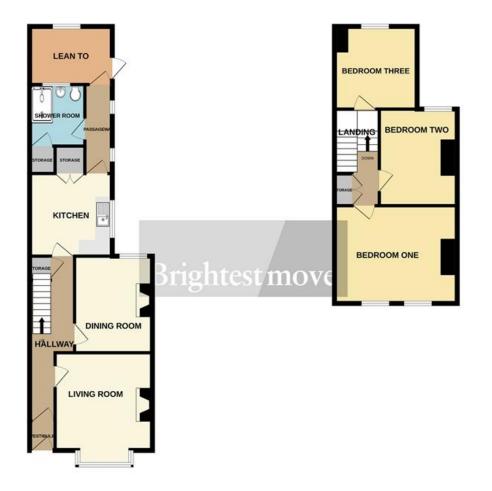

This three bedroom home is now in need of modernisation throughout although the shower room was refitted a few years ago.

The partially double glazed accommodation briefly comprises entrance vestibule, hallway, living room, dining room, kitchen, passageway, shower room and lean to to the ground floor with three good size bedrooms upstairs.

For more information or an appointment to view please contact the vendors sole agents.

SERVICES: Mains electricity, water and drainage

TENURE: Freehold COUNCIL TAX BAND: B

GROUND FLOOR 1ST FLOOR

**Living Room** 11' 09" x 11' 08" (3.58m x 3.56m)

**Dining Room** 11' 08" x 9' 04" (3.56m x 2.84m)

**Kitchen** 9' 11" x 9' 11" (3.02m x 3.02m)

**Shower Room** 7' 04" x 6' 07" (2.24m x 2.01m)

**Lean To** 10' 06" x 6' 11" (3.2m x 2.11m)

**Bedroom One** 15' 02" x 11' 08" (4.62m x 3.56m)

**Bedroom Two** 11' 02" x 9' 04" (3.4m x 2.84m)

**Bedroom Three** 10' x 9' 11" (3.05m x 3.02m)

No statement in these details is to be relied upon as representation of fact, and purchasers should satisfy themselves by inspection or otherwise as to the accuracy of the statements contained within. These details do not constitute any part of any offer or contract. CMH Southwest limited trading as Brightest Move and their employees and agents do not have any authority to give warranty or representation whatsoever in respect of this property. These details and all statements herein are provided without any responsibility on the part of CMH Southwest limited trading as Brightest Move or the vendors. CMH Southwest limited trading as Brightest Move has not tested the equipment or central heating system mentioned in these particulars and the purchasers are advised to satisfy themselves as to the vendors. Great care is taken when measuring, but measurements should not be relied upon for ordering carpets, equipment, etc. This property sheet forms part of our database, and is protected by the database right and copyright laws. No unauthorised copying or distribution without permission.