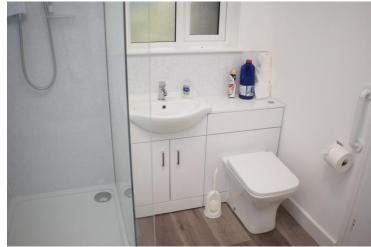

This three bedroom home is now in need of modernisation throughout although the shower room was refitted a few years ago.

The partially double glazed accommodation briefly comprises entrance vestibule, hallway, living room, dining room, kitchen, passageway, shower room and lean to to the ground floor with three good size bedrooms upstairs.

**Dining Room** 11' 08" x 9' 04" (3.56m x 2.84m)

**Kitchen** 9' 11" x 9' 11" (3.02m x 3.02m)

**Shower Room** 7' 04" x 6' 07" (2.24m x 2.01m)

**Lean To** 10' 06" x 6' 11" (3.2m x 2.11m)

**Bedroom One** 15' 02" x 11' 08" (4.62m x 3.56m)