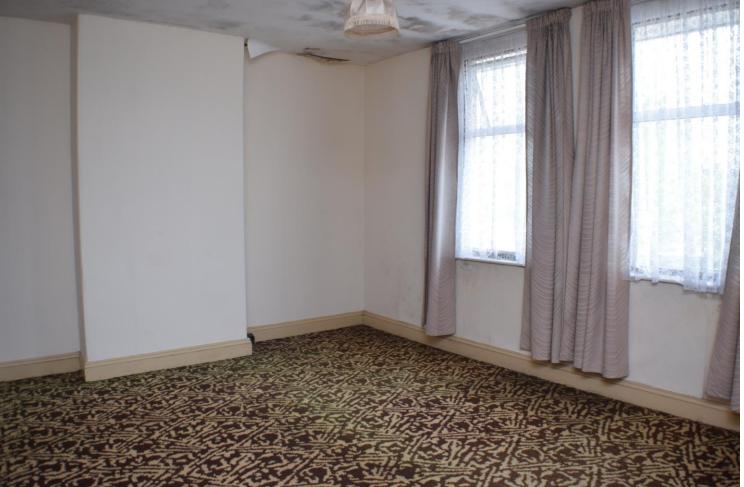

This three bedroom home is now in need of modernisation throughout although the shower room was refitted a few years ago.

The partially double glazed accommodation briefly comprises entrance vestibule, hallway, living room, dining room, kitchen, passageway, shower room and lean to to the ground floor with three good size bedrooms upstairs.

**Dining Room** 11' 08" x 9' 04" (3.56m x 2.84m)

**Kitchen** 9' 11" x 9' 11" (3.02m x 3.02m)

**Shower Room** 7' 04" x 6' 07" (2.24m x 2.01m)

**Lean To** 10' 06" x 6' 11" (3.2m x 2.11m)

**Bedroom One** 15' 02" x 11' 08" (4.62m x 3.56m)