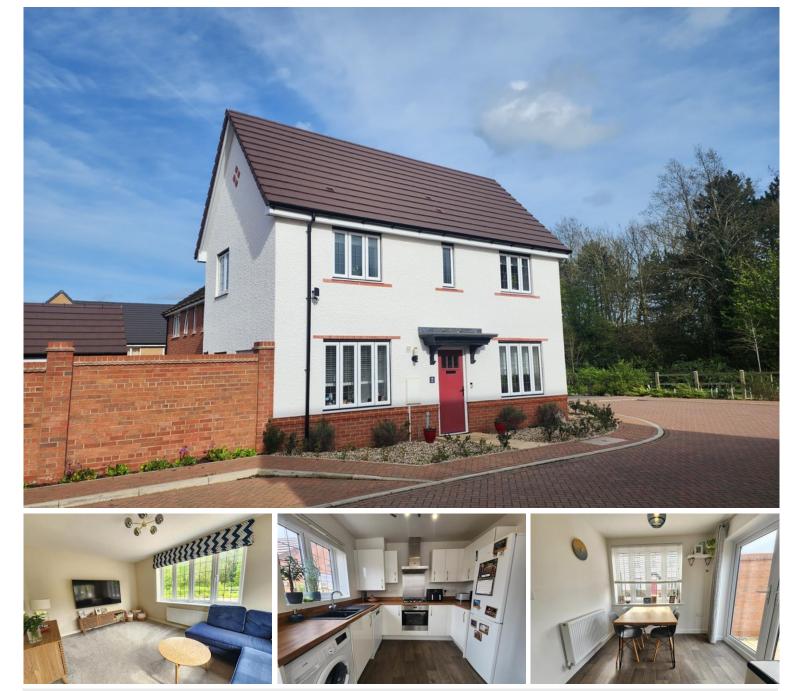

#### Summary

A well presented family home located on the edge of the Marham Park development. Benefits include 3 bedrooms, ensuite to master bedroom, lounge, spacious kitchen diner, ground floor wc, garage and driveway. NO ONWARD CHAIN.

Barwick Avenue | Bury St Edmunds | IP32 6TW A well presented family home located on the edge of the Marham Park development. Benefits include 3 bedrooms, ensuite to master bedroom, lounge, spacious kitchen diner, ground floor wc, garage and driveway. NO ONWARD CHAIN.