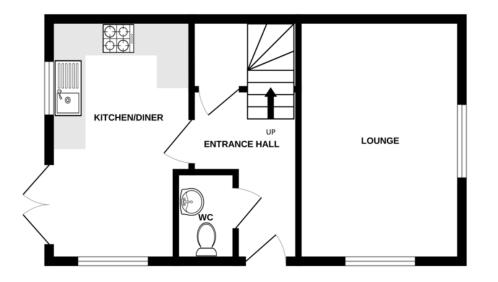

## Description

Approximate Room Sizes ENTRANCE HALL

GROUND FLOOR WC Close coupled wc, wall mounted wash hand basin.

LOUNGE 15' 1" x 10' 2" (4.6m x 3.1m) Windows to 2 aspects. KITCHEN DINER 15' 1" x 8' 10">7'10" (4.6m x 2.7m>2.4m) Fitted kitchen with a range of base and wall units and worksurfaces over. Inset bowl and drainer sink unit, integrated hob, cooker, extractor, space for fridge freezer and dishwasher. French doors leading to the garden.

> Viewings by appointment Bychoice Estate Agents Tel: 01284 769598

**GROUND FLOOR** 

If you would like to speak to one of our mortgage advisors call now – 01284 769598 GK Mortgages ARLA CORIS Your home may be repossessed if you do not keep up repayments on your mortgage.