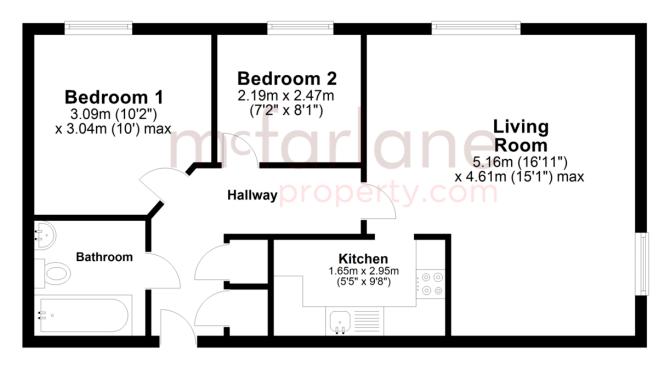

## **Ground Floor**

Approx. 53.3 sq. metres (573.6 sq. feet)

Total area: approx. 53.3 sq. metres (573.6 sq. feet)

Our team are friendly, experienced and are all local. They know it better than they do their own living rooms and can help you find what you're looking for because we love where we live.