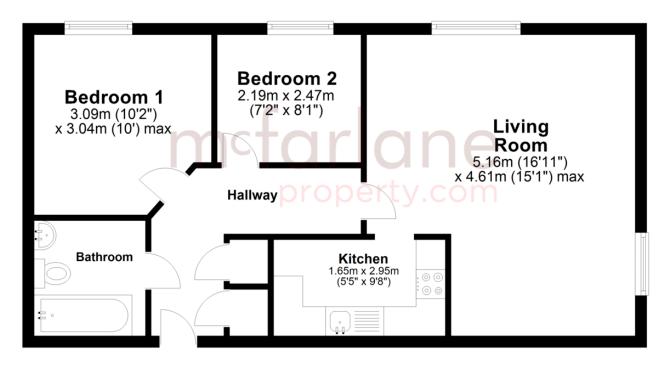

# **Ground Floor**

Approx. 53.3 sq. metres (573.6 sq. feet)

Total area: approx. 53.3 sq. metres (573.6 sq. feet)

Our team are friendly, experienced and are all local. They know it better than they do their own living rooms and can help you find what you're looking for because we love where we live.