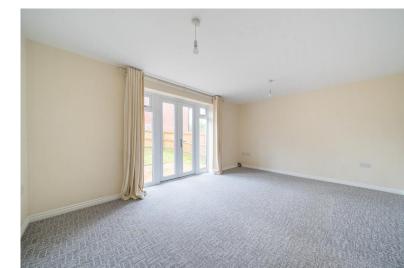

At the far end of the hallway a door leads into a large sitting room/dining room with glazed French doors leading out onto a sunny garden. There is a terraced area, perfect for entertaining on warm summer evenings. Also located on the ground floor is a downstairs cloakroom. There is a roomy under stair cupboard which provides useful storage.