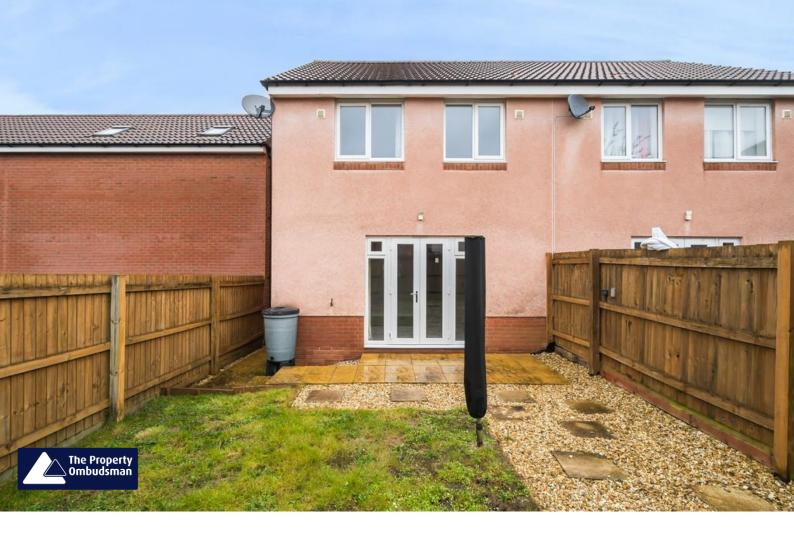

At the far end of the hallway a door leads into a large sitting room/dining room with glazed French doors leading out onto a sunny garden. There is a terraced area, perfect for entertaining on warm summer evenings. Also located on the ground floor is a downstairs cloakroom. There is a roomy under stair cupboard which provides useful storage.

The property is in excellent condition and ready to move into, with NO CHAIN

There is access to the rear garden via a timber gate to the side of the property. - Perfect for anyone returning with pets or bicycles. Also located next to the property is a single garage with an up and over door, under the neighbouring Coach House on a Leasehold basis.