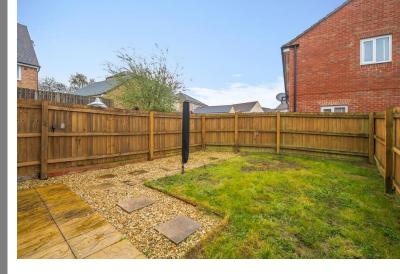

At the far end of the hallway a door leads into a large sitting room/dining room with glazed French doors leading out onto a sunny garden. There is a terraced area, perfect for entertaining on warm summer evenings. Also located on the ground floor is a downstairs cloakroom. There is a roomy under stair cupboard which provides useful storage.

The property is in excellent condition and ready to move into, with NO CHAIN

There is access to the rear garden via a timber gate to the side of the property. - Perfect for anyone returning with pets or bicycles. Also located next to the property is a single garage with an up and over door, under the neighbouring Coach House on a Leasehold basis.