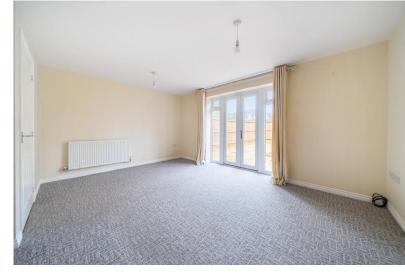

At the far end of the hallway a door leads into a large sitting room/dining room with glazed French doors leading out onto a sunny garden. There is a terraced area, perfect for entertaining on warm summer evenings. Also located on the ground floor is a downstairs cloakroom. There is a roomy under stair cupboard which provides useful storage.