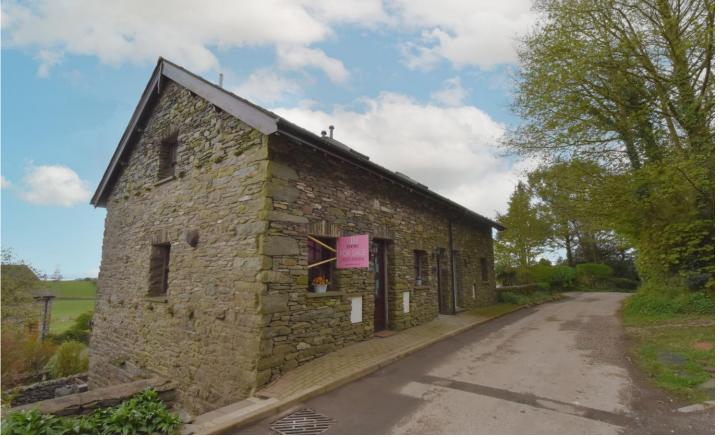

# £250,000

**PARKING** 

3 High Stable Cottage, Lindal, Ulverston, LA12 OLE

For more information call 01229 445004

Cumbria LA12 7LN

www.jhhomes.net or contact@jhhomes.net

Situated in a charming rural location whilst still retaining easy access to the local amenities of Ulverston, Dalton and Barrow in Furness this two bedroom three story barn conversion has been immaculately renovated and updated and would make an ideal purchase for a wide range of buyers including first time buyer or a second home/holiday let. Comprising of modern/stylish hand painted Laura Ashley kitchen with high end appliances and open access to the dining room, lounge, two double bedrooms the master bedroom with fitted furniture, bathroom and outdoor stone walled courtyard area with sunny aspect. Complete with off road parking, WIFI controlled electric radiators and wooden double glazed windows. Viewings are strongly recommended to fully appreciate this lovely home.