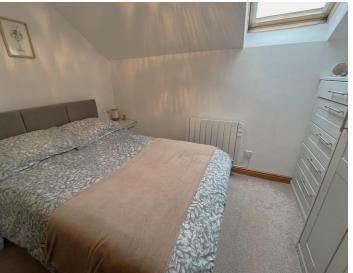

#### **BEDROOM**

7' 10" x 11' 1" (2.39m x 3.38m)

Double room with fitted furniture to include bedside tables, chest of drawers and wardrobes, Velux roof window, wall mounted electric radiator and ceiling light point.

#### **BEDROOM**

7' 1" x 11' 1" (2.16m x 3.38m)

Further double room with Velux roof window, wall mounted electric radiator and ceiling light point.

Cupboard for storage and hot water tank.