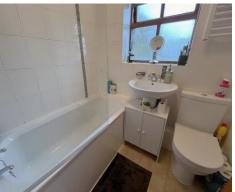

#### **BATHROOM**

Fitted with a three piece suite comprising of panelled bath with shower over and screen, pedestal wash hand basin and low level, dual flush WC. Fully tiled to walls and floor, opaque double glazed wooden window to rear, ladder style radiator and ceiling light point.