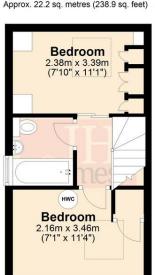

#### **Second Floor**

Total area: approx. 65.5 sq. metres (705.2 sq. feet)

#### **BEDROOM**

7' 10" x 11' 1" (2.39m x 3.38m)

Double room with fitted furniture to include bedside tables, chest of drawers and wardrobes, Velux roof window, wall mounted electric radiator and ceiling light point.

#### **BEDROOM**

7' 1" x 11' 1" (2.16m x 3.38m)

Further double room with Velux roof window, wall mounted electric radiator and ceiling light point.

Cupboard for storage and hot water tank.

#### **BATHROOM**

Fitted with a three piece suite comprising of panelled bath with shower over and screen, pedestal wash hand basin and low level, dual flush WC. Fully tiled to walls and floor, opaque double glazed wooden window to rear, ladder style radiator and ceiling light point.