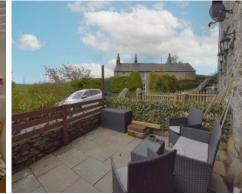

#### **EXTERIOR**

Roadside frontage with path to the side leading down some stairs to the rear cottage patio garden. The rear offers a fenced area overlooking the parking and is fully enclosed.