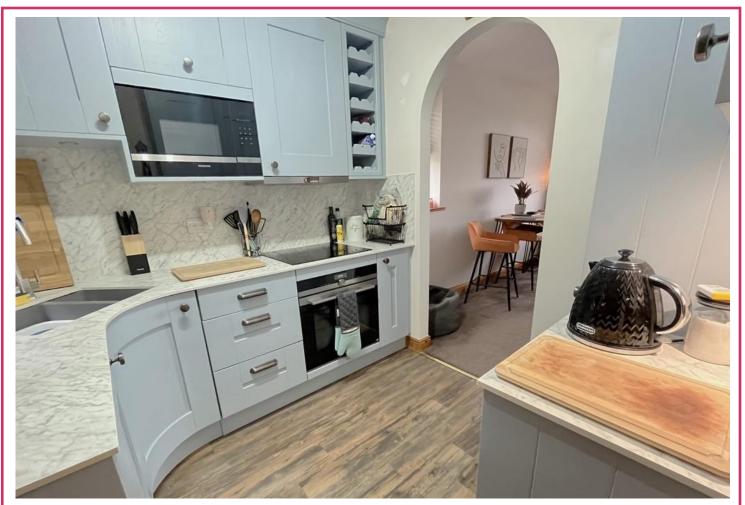

### **KITCHEN**

8' 1" x 7' 10" (2.46m x 2.39m)

Fitted with a range of base, wall and drawer units with worktop over incorporating sink with swan necked mixer tap and matching splashbacks. Integrated oven and hob with cooker hood over, microwave, fridge and freezer. laminate wood style flooring, high level cupboard housing the fuse board and electric meter. ceiling light point and wooden double glazed window to front. Door to: