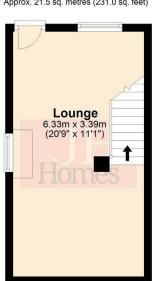

## **Basement**

#### LOUNGE

20' 9" x 11' 1" (6.32m x 3.38m)

Laminate wood effect flooring, two ceiling light points, wall mounted electric radiator, wooden double glazed windows to side and rear and wood burning style stove set on tiled hearth. Stairs to first floor.