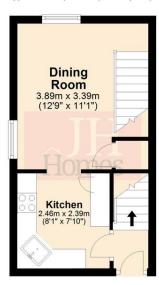

# First Floor

#### **DINING ROOM**

12' 9" x 11' 1" (3.89m x 3.38m)

Wooden double glazed window to rear and side, wall mounted electric radiator, ceiling light point and archway to:

### **KITCHEN**

8' 1" x 7' 10" (2.46m x 2.39m)

Fitted with a range of base, wall and drawer units with worktop over incorporating sink with swan necked mixer tap and matching splashbacks. Integrated oven and hob with cooker hood over, microwave, fridge and freezer. laminate wood style flooring, high level cupboard housing the fuse board and electric meter. ceiling light point and wooden double glazed window to front. Door to: