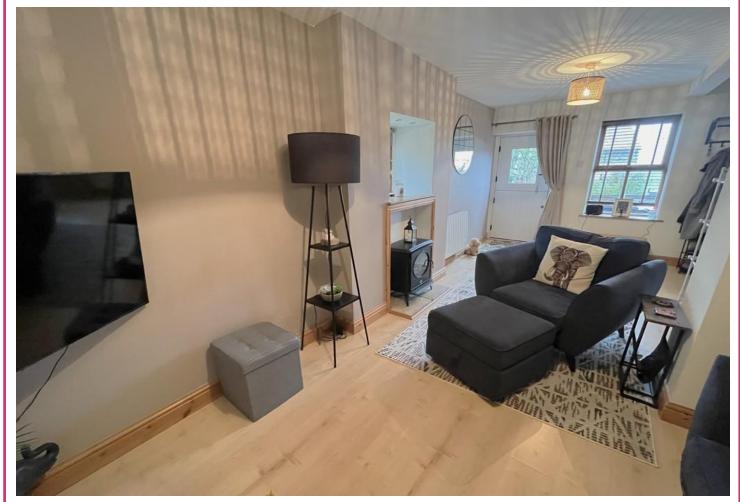

#### LOUNGE

20' 9" x 11' 1" (6.32m x 3.38m)

Laminate wood effect flooring, two ceiling light points, wall mounted electric radiator, wooden double glazed windows to side and rear and wood burning style stove set on tiled hearth. Stairs to first floor.