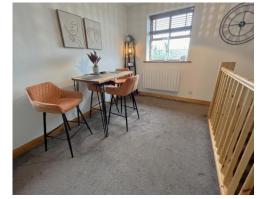

#### **DINING ROOM**

12' 9" x 11' 1" (3.89m x 3.38m)

Wooden double glazed window to rear and side, wall mounted electric radiator, ceiling light point and archway to: