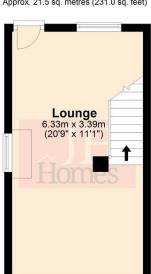

# LOUNGE

20' 9" x 11' 1" (6.32m x 3.38m)

Laminate wood effect flooring, two ceiling light points, wall mounted electric radiator, wooden double glazed windows to side and rear and wood burning style stove set on tiled hearth. Stairs to first floor.