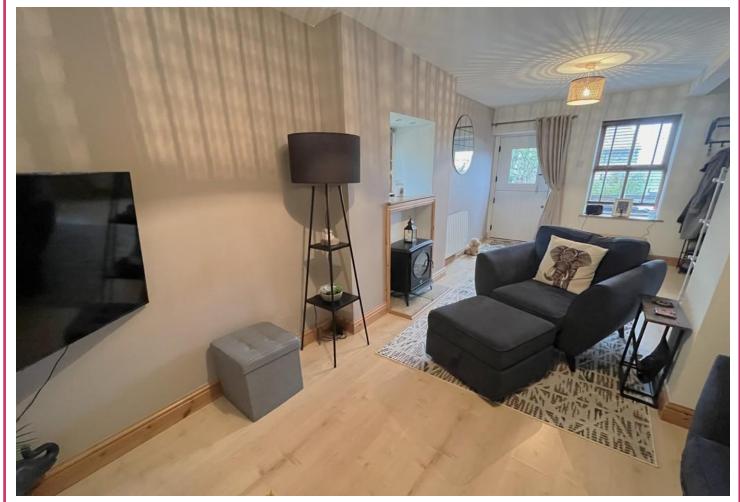

# LOUNGE

20' 9" x 11' 1" (6.32m x 3.38m)

Laminate wood effect flooring, two ceiling light points, wall mounted electric radiator, wooden double glazed windows to side and rear and wood burning style stove set on tiled hearth. Stairs to first floor.