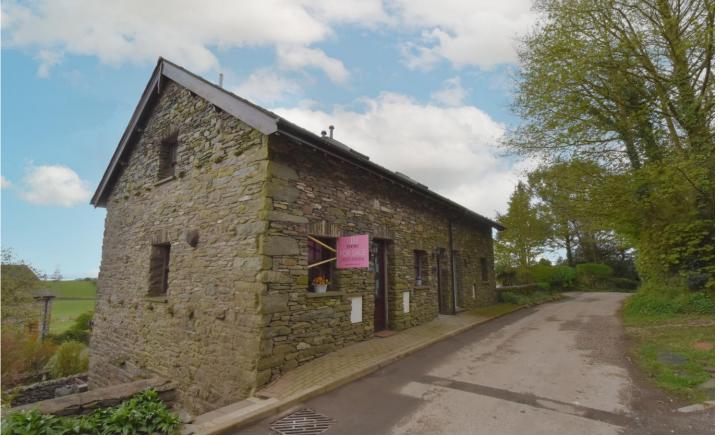

# £240,000

PARKING

3 High Stable Cottage, Lindal, Ulverston, LA12 OLE

For more information call 01229 445004

Ulverston Cumbria LA12 7LN

www.jhhomes.net or contact@jhhomes.net

Situated in a charming rural location whilst still retaining easy access to the local amenities of Ulverston, Dalton and Barrow in Furness this two bedroom three story barn conversion has been immaculately renovated and updated and would make an ideal purchase for a wide range of buyers including first time buyer or a second home/holiday let. Comprising of modern/stylish hand painted Laura Ashley kitchen with high end appliances and open access to the dining room, lounge, two double bedrooms the master bedroom with fitted furniture, bathroom and outdoor stone walled courtyard area with sunny aspect. Complete with off road parking, WIFI controlled electric radiators and wooden double glazed windows. Viewings are strongly recommended to fully appreciate this lovely home.

# **DIRECTIONS**

Heading from Ulverston into Lindal turn right at the Loppergarth junction and follow the road to the next crossroads continuing straight on before taking your next right. The property can be found on your right hand side after the farm.