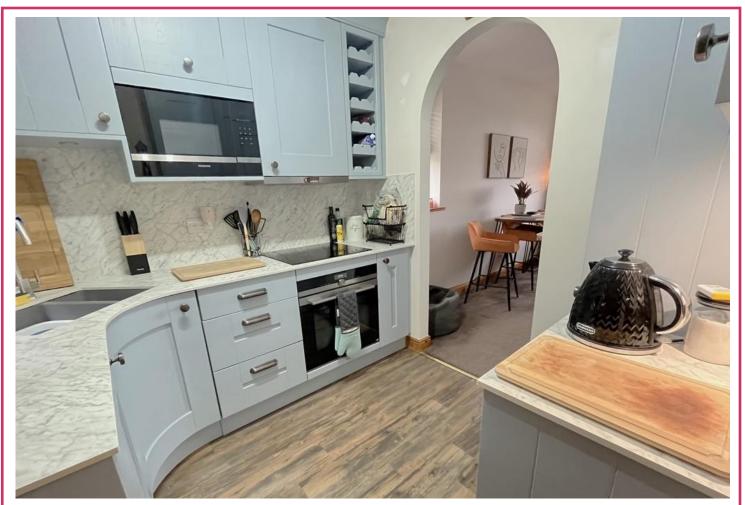

# **KITCHEN**

8' 1" x 7' 10" (2.46m x 2.39m)

Fitted with a range of base, wall and drawer units with worktop over incorporating sink with swan necked mixer tap and matching splashbacks. Integrated oven and hob with cooker hood over, microwave, fridge and freezer. laminate wood style flooring, high level cupboard housing the fuse board and electric meter. ceiling light point and wooden double glazed window to front. Door to: