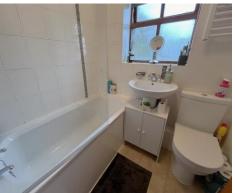

#### **BATHROOM**

Fitted with a three piece suite comprising of panelled bath with shower over and screen, pedestal wash hand basin and low level, dual flush WC. Fully tiled to walls and floor, opaque double glazed wooden window to rear, ladder style radiator and ceiling light point.