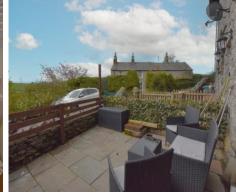

#### **EXTERIOR**

Roadside frontage with path to the side leading down some stairs to the rear cottage patio garden. The rear offers a fenced area overlooking the parking and is fully enclosed.