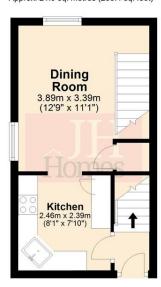

#### **DINING ROOM**

12' 9" x 11' 1" (3.89m x 3.38m)

Wooden double glazed window to rear and side, wall mounted electric radiator, ceiling light point and archway to:

# **KITCHEN**

8' 1" x 7' 10" (2.46m x 2.39m)

Fitted with a range of base, wall and drawer units with worktop over incorporating sink with swan necked mixer tap and matching splashbacks. Integrated oven and hob with cooker hood over, microwave, fridge and freezer. laminate wood style flooring, high level cupboard housing the fuse board and electric meter. ceiling light point and wooden double glazed window to front. Door to: