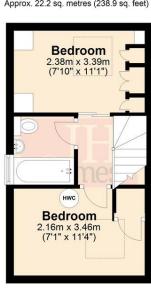

# **BEDROOM**

7' 10" x 11' 1" (2.39m x 3.38m)

Double room with fitted furniture to include bedside tables, chest of drawers and wardrobes, Velux roof window, wall mounted electric radiator and ceiling light point.

# **BEDROOM**

7' 1" x 11' 1" (2.16m x 3.38m)

Further double room with Velux roof window, wall mounted electric radiator and ceiling light point.

Cupboard for storage and hot water tank.

#### **BATHROOM**

Fitted with a three piece suite comprising of panelled bath with shower over and screen, pedestal wash hand basin and low level, dual flush WC. Fully tiled to walls and floor, opaque double glazed wooden window to rear, ladder style radiator and ceiling light point.