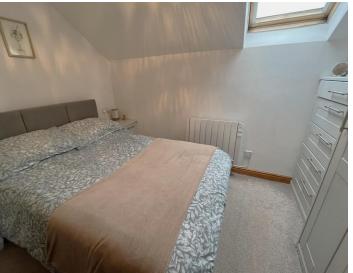

# **BEDROOM**

7' 10" x 11' 1" (2.39m x 3.38m)

Double room with fitted furniture to include bedside tables, chest of drawers and wardrobes, Velux roof window, wall mounted electric radiator and ceiling light point.

# **BEDROOM**

7' 1" x 11' 1" (2.16m x 3.38m)

Further double room with Velux roof window, wall mounted electric radiator and ceiling light point.

Cupboard for storage and hot water tank.