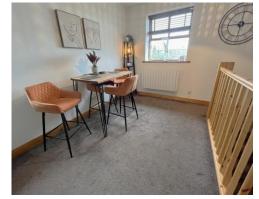

#### **DINING ROOM**

12' 9" x 11' 1" (3.89m x 3.38m)

Wooden double glazed window to rear and side, wall mounted electric radiator, ceiling light point and archway to: