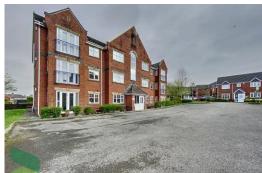

# 5 Wellsprings Marsh House Lane, Darwen

# £92,500, Chain free!

This first floor apartment off Marsh House Lane provides more than just a desirable address. Attractive and bright living accommodation comprises two bedrooms, three-piece bathroom with shower, "L" shaped lounge open to dining area and a fully fitted kitchen with built in appliances. PVC double-glazed windows and electric heaters are installed throughout. Other extras include intercom system for automated access to visitors, smoke detectors, fire doors and allocated parking for one car at the front of the apartment block. Viewing recommended at this realistic asking price.

#### OUTSIDE

Communal lawned grounds, one allocated parking bay (in addition there are visitor parking bays)