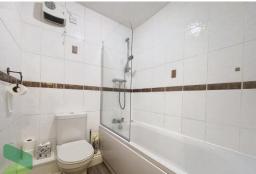

# THREE PIECE BATHROOM

Panelled bath with shower and screen over, pedestal wash hand basin, low level WC, fully tiled elevations, extractor, electric wall heater