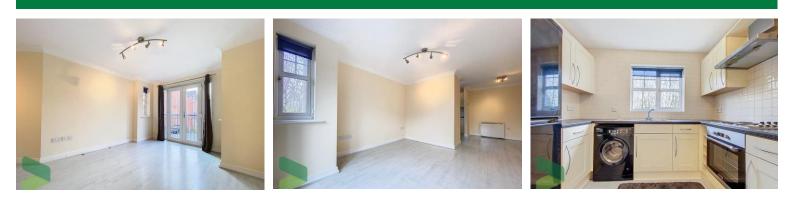

## LOUNGE

12' 6" x 10' 8" (3.81m x 3.25m) Two PVC double-glazed windows, PVC double-glazed double doors to 'Juliette balcony', laminate flooring

## **DINING AREA**

9' 7" x 6' 9" (2.92m x 2.06m) Electric heater, laminate flooring, open through to;

## FULLY FITTED KITCHEN

9' 3" x 5' 6" (2.82m x 1.68m) Modern wall and floor units including stainless steel single drainer one and a half bowl sink unit with mixer tap, tiled walls, wine rack, stainless steel four ring electric hob, stainless steel extractor hood, built in under oven, plumbed for automatic washing machine, space and power point for fridge-freezer