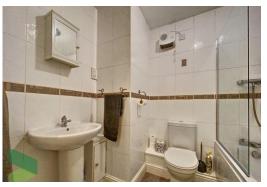

# THREE PIECE BATHROOM

Panelled bath with shower and screen over, pedestal wash hand basin, low level WC, fully tiled elevations, extractor, electric wall heater