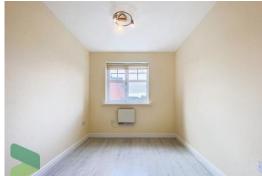

## **BEDROOM 1**

12' 1" x 9' 8" (3.68m x 2.95m) PVC double-glazed window, electric wall heater, laminate flooring

#### **BEDROOM 2**

9' 2" x 8' (2.79m x 2.44m) PVC double-glazed window, electric wall heater, laminate flooring