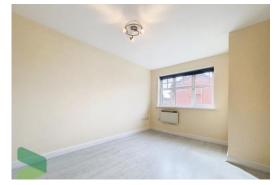

## **BEDROOM 1**

12' 1" x 9' 8" (3.68m x 2.95m) PVC double-glazed window, electric wall heater, laminate flooring

#### **BEDROOM 2**

9' 2" x 8' (2.79m x 2.44m) PVC double-glazed window, electric wall heater, laminate flooring