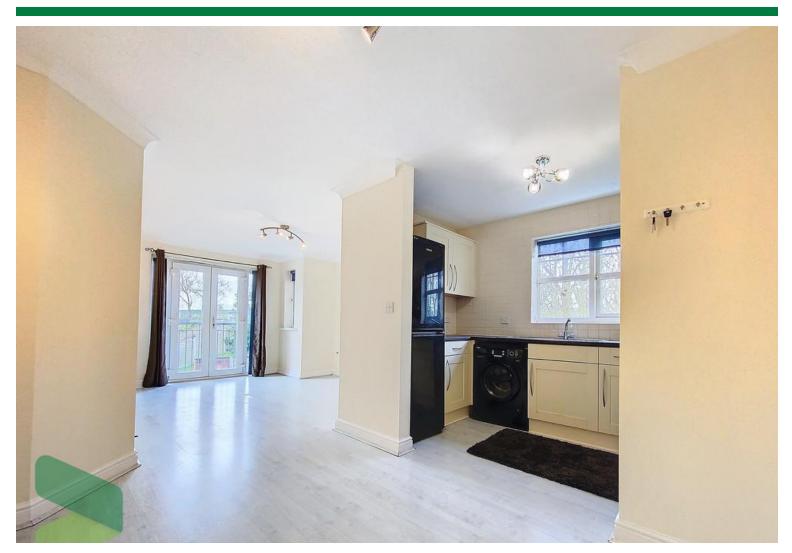

## OPEN PLAN LOUNGE AND DINING KITCHEN

## LOUNGE

12' 6" x 10' 8" (3.81m x 3.25m) Two PVC double-glazed windows, PVC double-glazed double doors to 'Juliette balcony', laminate flooring

## **DINING AREA**

9' 7" x 6' 9" (2.92m x 2.06m) Electric heater, laminate flooring, open through to;

## FULLY FITTED KITCHEN

9' 3" x 5' 6" (2.82m x 1.68m) Modern wall and floor units including stainless steel single drainer one and a half bowl sink unit with mixer tap, tiled walls, wine rack, stainless steel four ring electric hob, stainless steel extractor hood, built in under oven, plumbed for automatic washing machine, space and power point for fridge-freezer