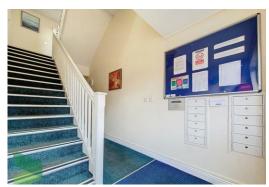

# MAIN COMMUNAL ENTRANCE HALL

Carpeted stair case to all floors with spindled balustrade, individual post boxes, door through to access for four of the first floor apartments