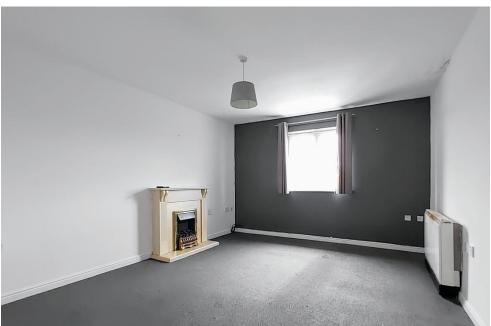

#### **LOUNGE**

14' 8" x 11' 8" (4.47m x 3.56m)

Window to the front elevation and an electric wall heater.