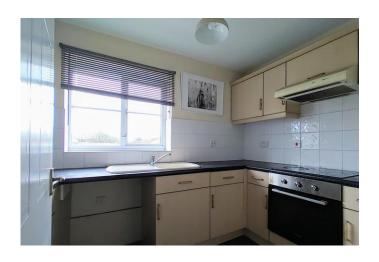

#### **KITCHEN**

9' 8" x 6' 2" (2.95m x 1.88m)

Fitted kitchen with wall and base units, laminated working surfaces and splashback wall tiling. Plumbing for a washing machine, electric oven, electric hob and extractor. Window to the rear elevation.