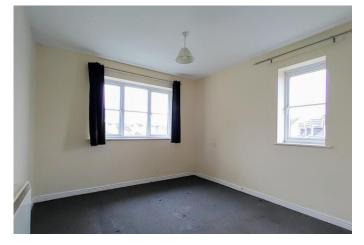

#### **LOUNGE**

14' 8" x 11' 8" (4.47m x 3.56m)

Window to the front elevation and an electric wall heater.