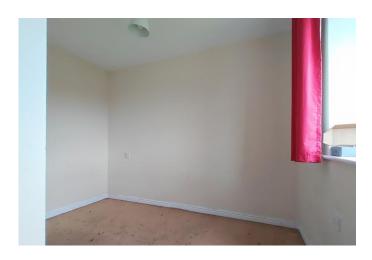

#### **BEDROOM ONE**

10' 7" x 10' 0" (3.23m x 3.05m)

Window to the front elevation and an electric wall heater.

#### **BEDROOM TWO**

10' 0" x 9' 4" (3.05m x 2.84m)

Window to the rear elevation and an electric wall heater.