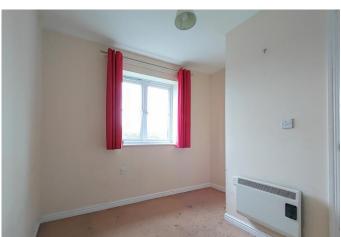

#### **BEDROOM ONE**

10' 7" x 10' 0" (3.23m x 3.05m)

Window to the front elevation and an electric wall heater.

#### **BEDROOM TWO**

10' 0" x 9' 4" (3.05m x 2.84m)

Window to the rear elevation and an electric wall heater.