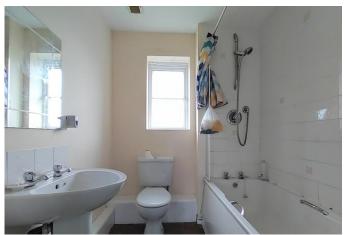

# \*\* GROUND FLOOR TWO BEDROOM APARTMENT \*\* Bathroom.

#### **BATHROOM**

6' 2" x 6' 0" (1.88m x 1.83m)

White bathroom suite comprising of a panelled bath with mains powered shower over, WC and a pedestal washbasin. Wall heater and a window to the rear elevation.