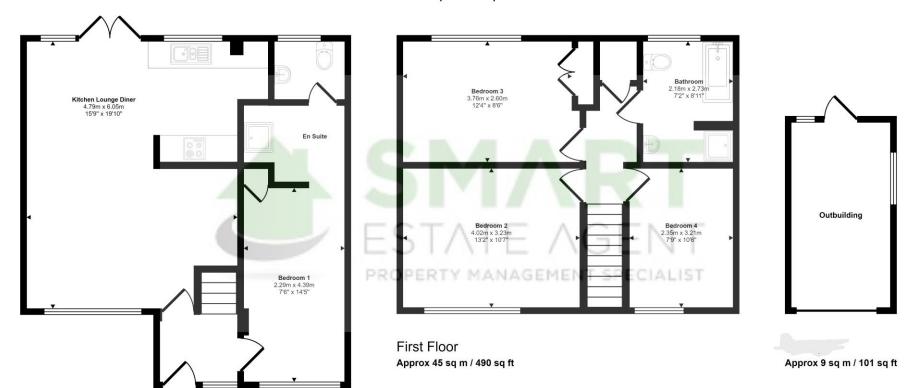

## Approx Gross Internal Area 106 sq m / 1143 sq ft

Ground Floor Approx 51 sq m / 552 sq ft

This floorplan is only for illustrative purposes and is not to scale. Measurements of rooms, doors, windows, and any items are approximate and no responsibility is taken for any error, omission or mis-statement. Icons of items such as bathroom suites are representations only and may not look like the real items. Made with Made Snappy 360.