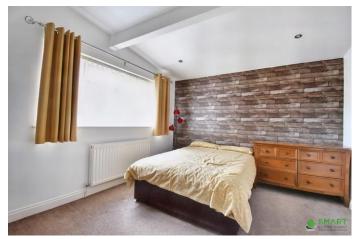

## FIRST FLOOR LANDING

BEDROOM ONE A large double bedroom with large double glazed windows to front aspect, radiator and carpet flooring.

Fitted sliding wardrobes with ample storage space, spotlights.

BEDROOM TWO A large double bedroom with large double glazed windows to rearaspect, radiator and carpet flooring.

Fitted opening wardrobes with ample storage space, spotlights.

BEDROOM THREE Double bedroom with window to front aspect, radiator, carpet flooring and spotlights fitted.

FAMILY BATHROOM Attractive tiled bathroom with Upvc double glazed windows to rear aspect with