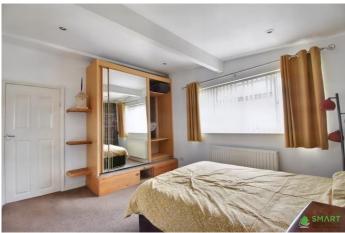

## FIRST FLOOR LANDING

BEDROOM ONE A large double bedroom with large double glazed windows to front aspect, radiator and carpet flooring.

Fitted sliding wardrobes with ample storage space, spotlights.

BEDROOM TWO A large double bedroom with large double glazed windows to rearaspect, radiator and carpet flooring.

Fitted opening wardrobes with ample storage space, spotlights.

BEDROOM THREE Double bedroom with window to front aspect, radiator, carpet flooring and spotlights fitted.

FAMILY BATHROOM Attractive tiled bathroom with Upvc double glazed windows to rear aspect with