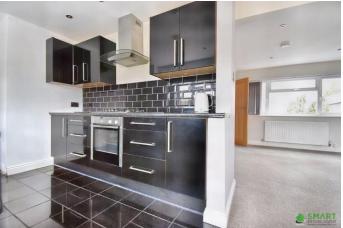

LOUNGE Spacious room with large Upvc double glazed window to front aspect. Recess spotlights. Radiator. Carpet flooring. TV and telephone points. Space for large family dining table.

KITCHEN An updated range of modern matching floor and wall mounted kitchen units with wooden worktops. Inset one and half bowl sink with drainer, integral oven with 5 ring gas hobs, space for washing machine, dishwasher and fridge freezer.