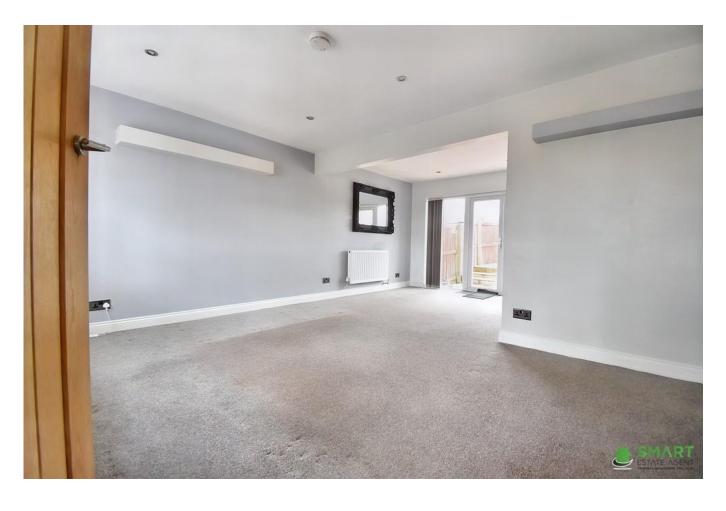

LOUNGE Spacious room with large Upvc double glazed window to front aspect. Recess spotlights. Radiator. Carpet flooring. TV and telephone points. Space for large family dining table.

KITCHEN An updated range of modern matching floor and wall mounted kitchen units with wooden worktops. Inset one and half bowl sink with drainer, integral oven with 5 ring gas hobs, space for washing machine, dishwasher and fridge freezer.

Double glazed patio door giving access to rear garden.

BEDROOM FOUR A large double bedroom with a large double glazed window to front aspect, newly fitted modern radiator and carpet flooring. Inset fitted storage space.