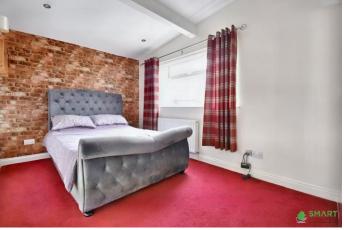

## FIRST FLOOR LANDING

BEDROOM ONE A large double bedroom with large double glazed windows to front aspect, radiator and carpet flooring.

Fitted sliding wardrobes with ample storage space, spotlights.

BEDROOM TWO A large double bedroom with large double glazed windows to rearaspect, radiator and carpet flooring.