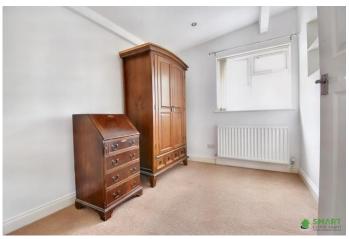

Fitted opening wardrobes with ample storage space, spotlights.

BEDROOM THREE Double bedroom with window to front aspect, radiator, carpet flooring and spotlights fitted.

FAMILY BATHROOM Attractive tiled bathroom with Upvc double glazed windows to rear aspect with