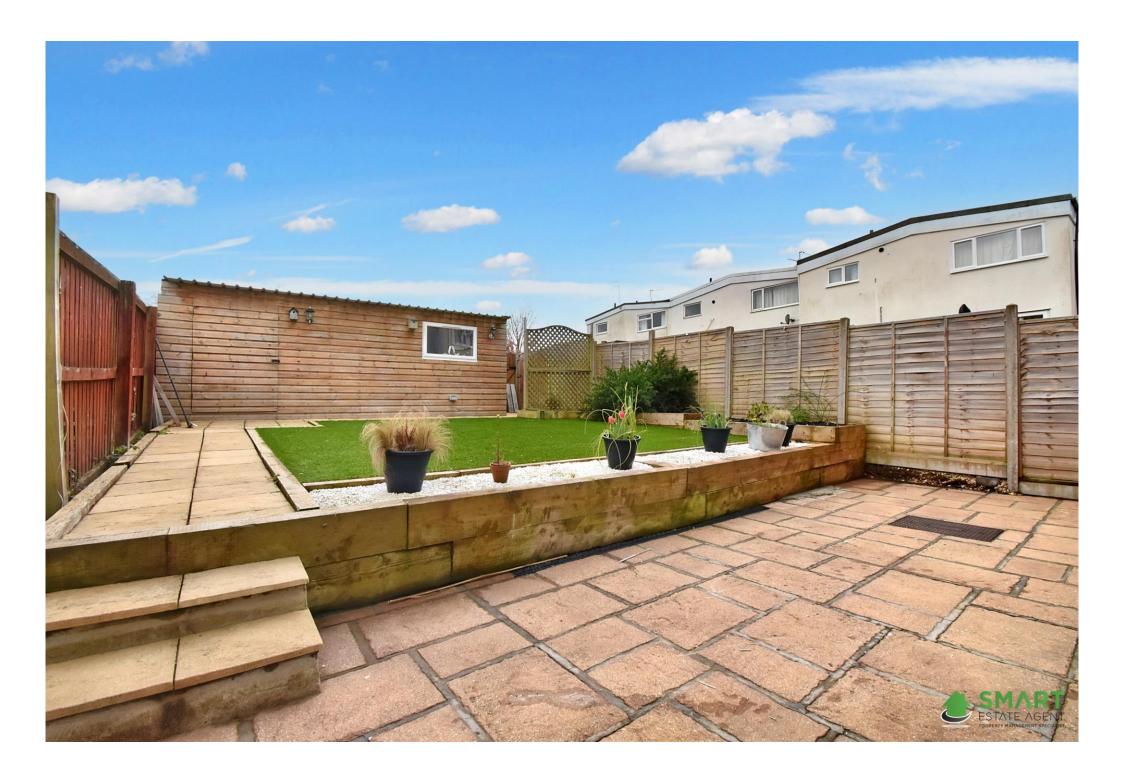

DRIVEWAY Large block paved driveway offering parking for two cars.

REAR GARDEN Generous sized split level rear garden

comprising of; a large patio area with space for outside furniture which would be great for al fresco dining. The steps lead you to an area laid with artificial grass adjoining the rear of the property with a pathway which takes you to the multi purpose shed and rear access.

MULTI-USE GARDEN ROOM Timber garden shed with Upvc double glazed window opening onto the garden. Light and power.