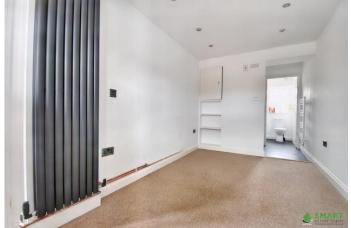

Double glazed patio door giving access to rear garden.

BEDROOM FOUR A large double bedroom with a large double glazed window to front aspect, newly fitted modern radiator and carpet flooring. Inset fitted storage space.

ENSUITE A matching modern suite comprising of a walk in shower with glass surround, wash hand basin and low level WC. Vinyl flooring, heated towel rail and frosted double glazed window to rear aspect.