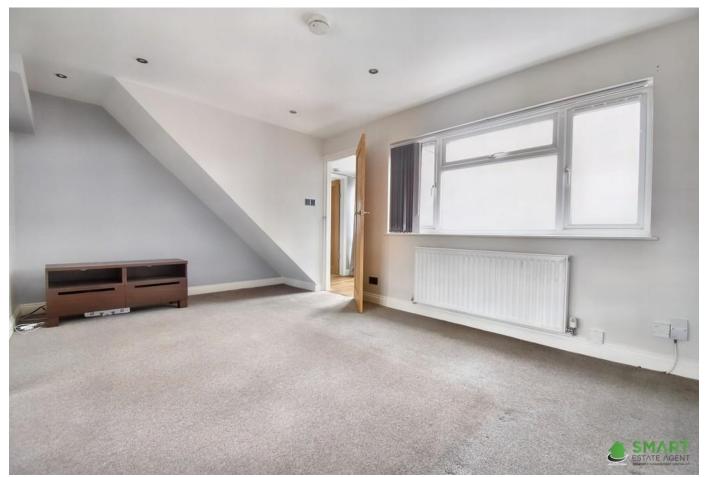

ENTRANCE HALLWAY Bright and attractive entrance hallway with two full height Upvc double glaze windows to front aspect with obscure glass. Solid wood flooring. Stairs to first floor. Timber doors to lounge and 4th bedroom.

LOUNGE Spacious room with large Upvc double glazed window to front aspect. Recess spotlights. Radiator. Carpet flooring. TV and telephone points. Space for large family dining table.

KITCHEN An updated range of modern matching floor and wall mounted kitchen units with wooden worktops. Inset one and half bowl sink with drainer, integral oven with 5 ring gas hobs, space for washing machine, dishwasher and fridge freezer.