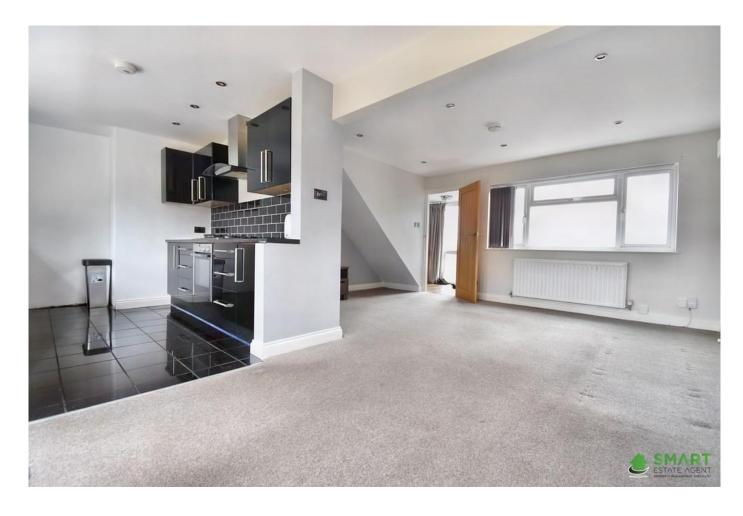

LOUNGE Spacious room with large Upvc double glazed window to front aspect. Recess spotlights. Radiator. Carpet flooring. TV and telephone points. Space for large family dining table.

KITCHEN An updated range of modern matching floor and wall mounted kitchen units with wooden worktops. Inset one and half bowl sink with drainer, integral oven with 5 ring gas hobs, space for washing machine, dishwasher and fridge freezer.