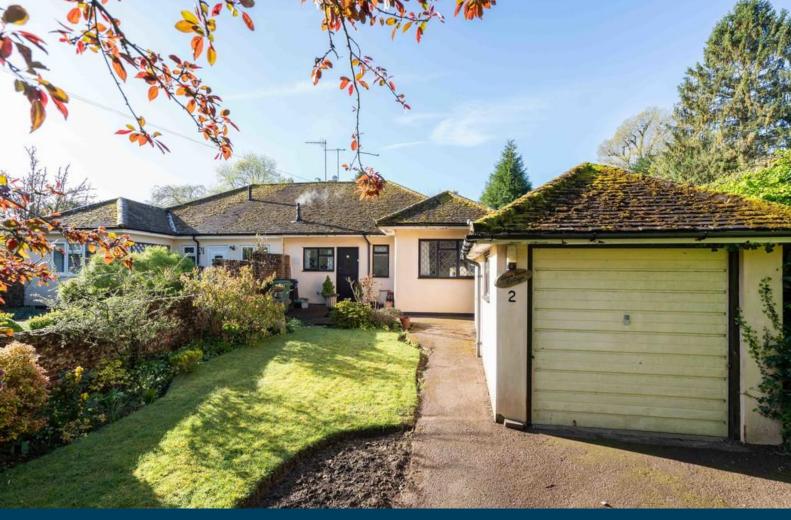

## Balchins Lane, Westcott

- NO ONWARD CHAIN
- SEMI-DETACHED BUNGALOW
- TWO BEDROOMS
- LIVING/DINING ROOM

- PRIVATE REAR GARDEN
- DETACHED GARAGE
- OFF STREET PARKING
- PLENTY OF POTENTIAL TO MODERNISE

# Guide Price £525,000

EPC Rating '55'

- WITHIN WALKING DISTANCE
  OF WESTCOTT'S AMENITIES
- MILES OF COUNTRYSIDE WALKS ON YOUR DOORSTEP

\*NO ONWARD CHAIN\* This delightful semi-detached bungalow boasts two bedrooms and is tucked away on a charming country lane in the sought-after village of Westcott, offering easy access to local amenities and pictures que countryside walks.

#### Outside

The property features a driveway with space for one car, accompanied by a sizable front garden offering the potential to create additional parking if desired. A detached single garage provides ample storage space. A gate grants side access to the rear garden, predominantly laid to lawn and adorned with mature shrub borders. A patio area offers an ideal setting for outdoor gatherings and relaxation.