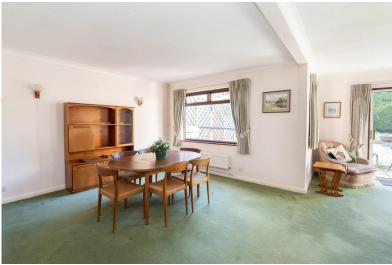

Upon entering through the front door, you're greeted by a well-appointed kitchen/breakfast room equipped with a range of base and eye-level units, accompanied by ample work surfaces. Adjoining the kitchen is the main hallway, providing access to all living spaces. The spacious rear-facing living/dining room, enhanced by sliding doors opening onto the garden and a cozy feature fireplace, sets the scene for comfortable living. A hallway branching off from the main corridor leads to two bedrooms, one overlooking the front and the other a sizable side aspect single room. A family bathroom with a three-piece suite completes the internal layout.