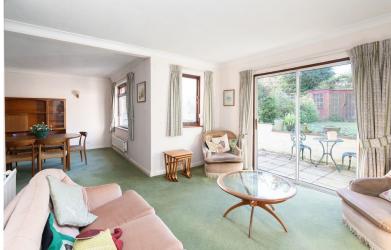

Upon entering through the front door, you're greeted by a well-appointed kitchen/breakfast room equipped with a range of base and eye-level units, accompanied by ample work surfaces. Adjoining the kitchen is the main hallway, providing access to all living spaces. The spacious rear-facing living/dining room, enhanced by sliding doors opening onto the garden and a cozy feature fireplace, sets the scene for comfortable living. A hallway branching off from the main corridor leads to two bedrooms, one overlooking the front and the other a sizable side aspect single room. A family bathroom with a three-piece suite completes the internal layout.