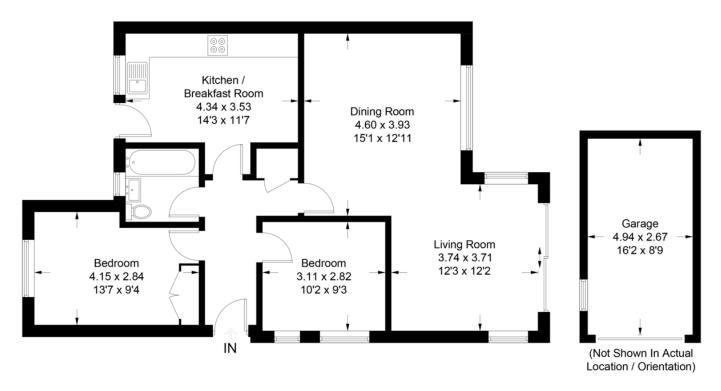

## Balchins Lane, RH4

Approximate Gross Internal Area = 77.3 sq m / 832 sq ftGarage = 13.1 sq m / 141 sq ftTotal = 90.4 sq m / 973 sq ft

This plan is for layout guidance only. Not drawn to scale unless stated. Windows and door openings are approximate. Whilst every care is taken in the preparation of this plan, please check all dimensions, shapes and compass bearings before making any decisions reliant upon them. (ID1069709)