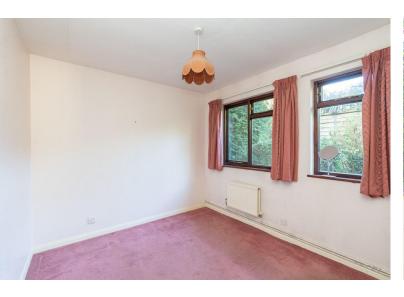

Upon entering through the front door, you're greeted by a well-appointed kitchen/breakfast room equipped with a range of base and eye-level units, accompanied by ample work surfaces. Adjoining the kitchen is the main hallway, providing access to all living spaces. The spacious rear-facing living/dining room, enhanced by sliding doors opening onto the garden and a cozy feature fireplace, sets the scene for comfortable living. A hallway branching off from the main corridor leads to two bedrooms, one overlooking the front and the other a sizable side aspect single room. A family bathroom with a three-piece suite completes the internal layout.