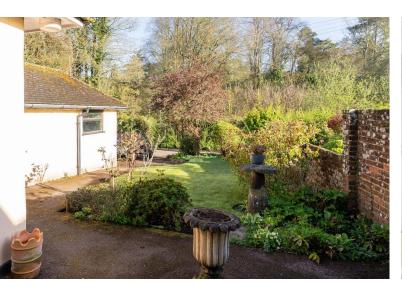

#### Outside

The property features a driveway with space for one car, accompanied by a sizable front garden offering the potential to create additional parking if desired. A detached single garage provides ample storage space. A gate grants side access to the rear garden, predominantly laid to lawn and adorned with mature shrub borders. A patio area offers an ideal setting for outdoor gatherings and relaxation.