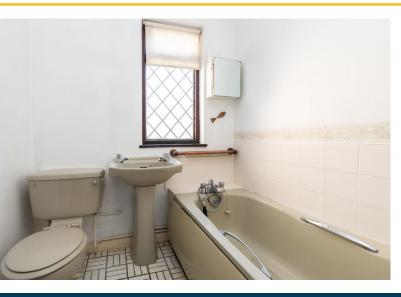

Upon entering through the front door, you're greeted by a well-appointed kitchen/breakfast room equipped with a range of base and eye-level units, accompanied by ample work surfaces. Adjoining the kitchen is the main hallway, providing access to all living spaces. The spacious rear-facing living/dining room, enhanced by sliding doors opening onto the garden and a cozy feature fireplace, sets the scene for comfortable living. A hallway branching off from the main corridor leads to two bedrooms, one overlooking the front and the other a sizable side aspect single room. A family bathroom with a three-piece suite completes the internal layout.