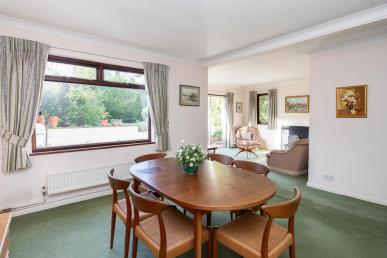

Upon entering through the front door, you're greeted by a well-appointed kitchen/breakfast room equipped with a range of base and eye-level units, accompanied by ample work surfaces. Adjoining the kitchen is the main hallway, providing access to all living spaces. The spacious rear-facing living/dining room, enhanced by sliding doors opening onto the garden and a cozy feature fireplace, sets the scene for comfortable living. A hallway branching off from the main corridor leads to two bedrooms, one overlooking the front and the other a sizable side aspect single room. A family bathroom with a three-piece suite completes the internal layout.