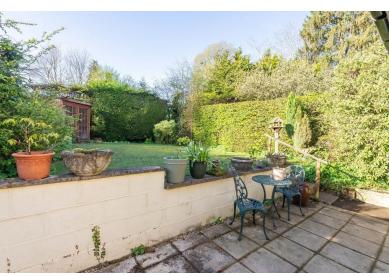

#### Outside

The property features a driveway with space for one car, accompanied by a sizable front garden offering the potential to create additional parking if desired. A detached single garage provides ample storage space. A gate grants side access to the rear garden, predominantly laid to lawn and adorned with mature shrub borders. A patio area offers an ideal setting for outdoor gatherings and relaxation.