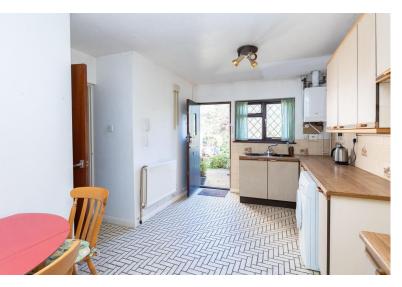

Upon entering through the front door, you're greeted by a well-appointed kitchen/breakfast room equipped with a range of base and eye-level units, accompanied by ample work surfaces. Adjoining the kitchen is the main hallway, providing access to all living spaces. The spacious rear-facing living/dining room, enhanced by sliding doors opening onto the garden and a cozy feature fireplace, sets the scene for comfortable living. A hallway branching off from the main corridor leads to two bedrooms, one overlooking the front and the other a sizable side aspect single room. A family bathroom with a three-piece suite completes the internal layout.