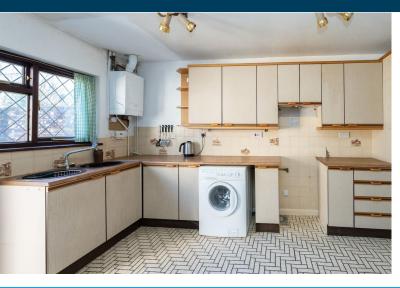

Upon entering through the front door, you're greeted by a well-appointed kitchen/breakfast room equipped with a range of base and eye-level units, accompanied by ample work surfaces. Adjoining the kitchen is the main hallway, providing access to all living spaces. The spacious rear-facing living/dining room, enhanced by sliding doors opening onto the garden and a cozy feature fireplace, sets the scene for comfortable living. A hallway branching off from the main corridor leads to two bedrooms, one overlooking the front and the other a sizable side aspect single room. A family bathroom with a three-piece suite completes the internal layout.