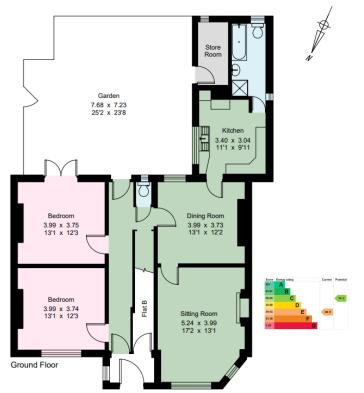

Hall, Cloakroom, Kitchen/ Breakfast Room, Reception Room, Sitting Room/Bedroom 3, Bathroom, 2 Double Bedrooms, Double Glazed windows, Garden, Parking.

Guide price £350,000 - £375,000 Share of Freehold \*No Forward Chain\*

Eridge Road, TN4 House - Gross Internal Area : 102.1 sq.m (1,099 sq.ft.) For identification only - not to scale

### The Property

- Main front door to communal hall and access to ground and first floor apartments.
- Hall, deep storage cupboard with shelving and consumer unit, door to private garden.
- Cloakroom, low level WC and window.
- Reception room with window overlooking the rear garden.
- Sitting Room/Bedroom 3, bay fronted with attractive fireplace surround.
- Kitchen to be fitted currently with stainless steel sink and double drainer with cupboard unit beneath window overlooking the garden.
- Bathroom to be upgraded currently with panelled bath, pedestal washbasin, low level WC, shower cubide windows to side and rear.
- Double bedroom with floor to ceiling window, door to the garden.
- Double Bedroom 2 with double glazed window looking out to the front.

# Outside

- There is a private rear garden with fenced boundaries, area of lawn and patio. with access gate to the front, integral store previously used as a utility room with plumbing for washing machine and window.
- Parking space to the front dosest to the wrought iron railings.