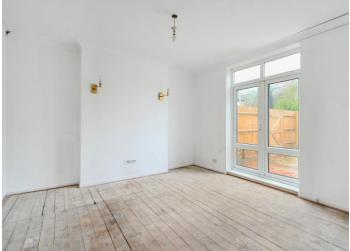

### The Property

- Main front door to communal hall and access to ground and first floor apartments.
- Hall, deep storage cupboard with shelving and consumer unit, door to private garden.
- Cloakroom, low level WC and window.
- Reception room with window overlooking the rear garden.
- Sitting Room/Bedroom 3, bay fronted with attractive fireplace surround.
- Kitchen to be fitted currently with stainless steel sink and double drainer with cupboard unit beneath window overlooking the garden.
- Bathroom to be upgraded currently with panelled bath, pedestal washbasin, low level WC, shower cubide windows to side and rear.
- Double bedroom with floor to ceiling window, door to the garden.
- Double Bedroom 2 with double glazed window looking out to the front.