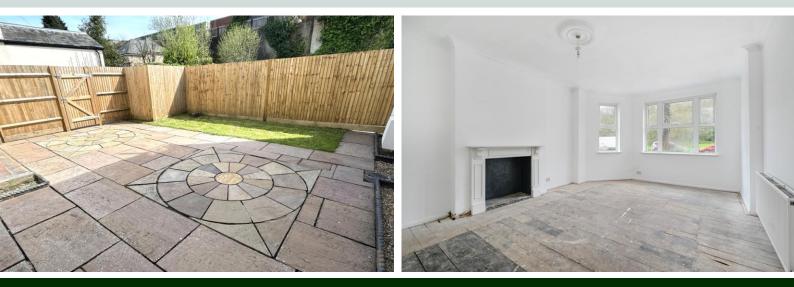

### The Property

- Main front door to communal hall and access to ground and first floor apartments.
- Hall, deep storage cupboard with shelving and consumer unit, door to private garden.
- Cloakroom, low level WC and window.
- Reception room with window overlooking the rear garden.
- Sitting Room/Bedroom 3, bay fronted with attractive fireplace surround.
- Kitchen to be fitted currently with stainless steel sink and double drainer with cupboard unit beneath window overlooking the garden.
- Bathroom to be upgraded currently with panelled bath, pedestal washbasin, low level WC, shower cubide windows to side and rear.
- Double bedroom with floor to ceiling window, door to the garden.
- Double Bedroom 2 with double glazed window looking out to the front.

# Outside

- There is a private rear garden with fenced boundaries, area of lawn and patio. with access gate to the front, integral store previously used as a utility room with plumbing for washing machine and window.
- Parking space to the front dosest to the wrought iron railings.