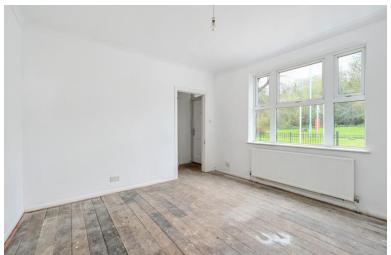

### The Property

- Main front door to communal hall and access to ground and first floor apartments.
- Hall, deep storage cupboard with shelving and consumer unit, door to private garden.
- Cloakroom, low level WC and window.
- Reception room with window overlooking the rear garden.
- Sitting Room/Bedroom 3, bay fronted with attractive fireplace surround.
- Kitchen to be fitted currently with stainless steel sink and double drainer with cupboard unit beneath window overlooking the garden.
- Bathroom to be upgraded currently with panelled bath, pedestal washbasin, low level WC, shower cubide windows to side and rear.
- Double bedroom with floor to ceiling window, door to the garden.
- Double Bedroom 2 with double glazed window looking out to the front.