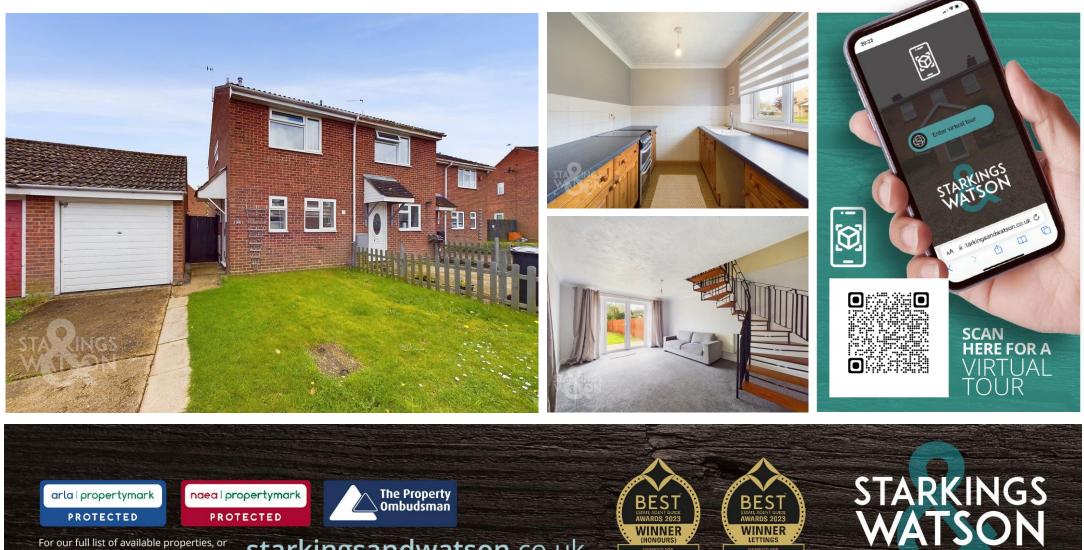

### **IN SUMMARY**

NO CHAIN. This recently improved END TERRACE house is pleasantly situated at the end of a CUL-DE-SAC, with OFF ROAD PARKING and a BRICK built GARAGE. Inside, the property comprises an OPEN PLAN sitting and dining room with uPVC French doors on to the rear garden, kitchen with ample storage, TWO DOUBLE BEDROOMS and a NEWLY FITTED family bathroom. Newly fitted carpets and new uPVC facia & guttering. To the rear of the property is a PRIVATE and well proportioned rear garden, ideal for friends and family to enjoy.

### **SETTING THE SCENE**

As you travel towards the end of this quiet cul-de-sac the property can be found on your right hand side, the last in a row of terraced houses, with the driveway and garage being found to the right of the property with the brick garage sitting behind this. A small lawn front garden gives way to a concrete path with the entrance to the property being found at the side as the path continues through a timber gate into the rear garden.

### THE GRAND TOUR

Stepping inside, you will find yourself in the central lobby creating the ideal space to hang your coats or slip off your shoes onto the wooden effect laminate flooring, currently being used as space for the stand alone fridge/freezer also with additional storage cupboard. Directly in front of you is the kitchen with base mounted storage and ample room for additional wall storage to be fitted, plumbing for a washing machine and inlet for a gas cooker. Through from here is the open plan sitting/dining room with carpeted flooring and stairs to the first floor. This space overlooks the rear garden and provides access to the outside via French doors whilst having a greatly versatile floor space for soft furnishings. Heading up the stairs the central landing gives access to all rooms, with the family bathroom coming first. This newly fitted three piece suite comes with a bathtub and wall mounted rainfall shower plus a heated towel rail. The smaller of the bedrooms sits at the front of the property with integrated storage whilst the larger sits at the rear of the property overlooking the rear garden, a brilliantly sized double bedroom.

### **VIRTUAL TOUR**

View our virtual tour for a full 360 degree of the interior of the property.

Protected Propertymark PROTECTED PROTECTED The Property Ombudsman

starkingsandwatson.co.uk

second bine seinooled gnibulox3 (1)