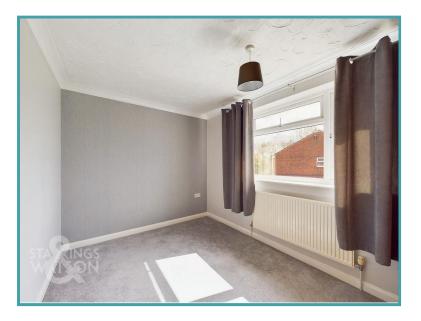

### THE GRAND TOUR

Stepping inside, you will find yourself in the central lobby creating the ideal space to hang your coats or slip off your shoes onto the wooden effect laminate flooring, currently being used as space for the stand alone fridge/freezer also with additional storage cupboard. Directly in front of you is the kitchen with base mounted storage and ample room for additional wall storage to be fitted, plumbing for a washing machine and inlet for a gas cooker. Through from here is the open plan sitting/dining room with carpeted flooring and stairs to the first floor. This space overlooks the rear garden and provides access to the outside via French doors whilst having a greatly versatile floor space for soft furnishings. Heading up the stairs the central landing gives access to all rooms, with the family bathroom coming first. This newly fitted three piece suite comes with a bathtub and wall mounted rainfall shower plus a heated towel rail. The smaller of the bedrooms sits at the front of the property with integrated storage whilst the larger sits at the rear of the property overlooking the rear garden, a brilliantly sized double bedroom.