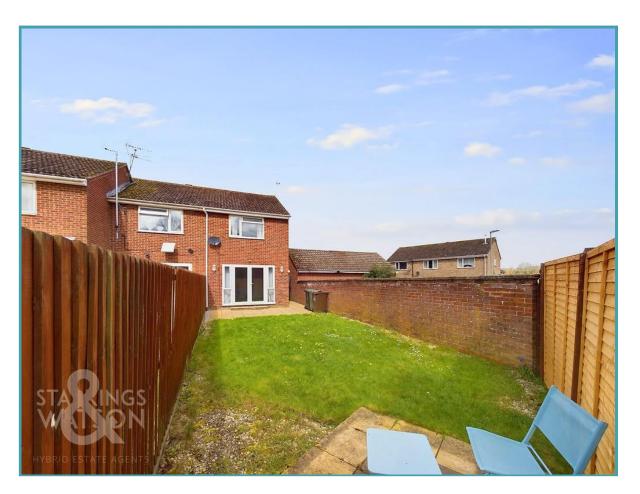

## THE GREAT OUTDOORS

The rear garden immediately gives way to a slab patio seating area with an additional smaller patio found at the base of the garden. the rest of the garden is laid to lawn with timber fence surround and makes a great space to enjoy the summer sunshine.