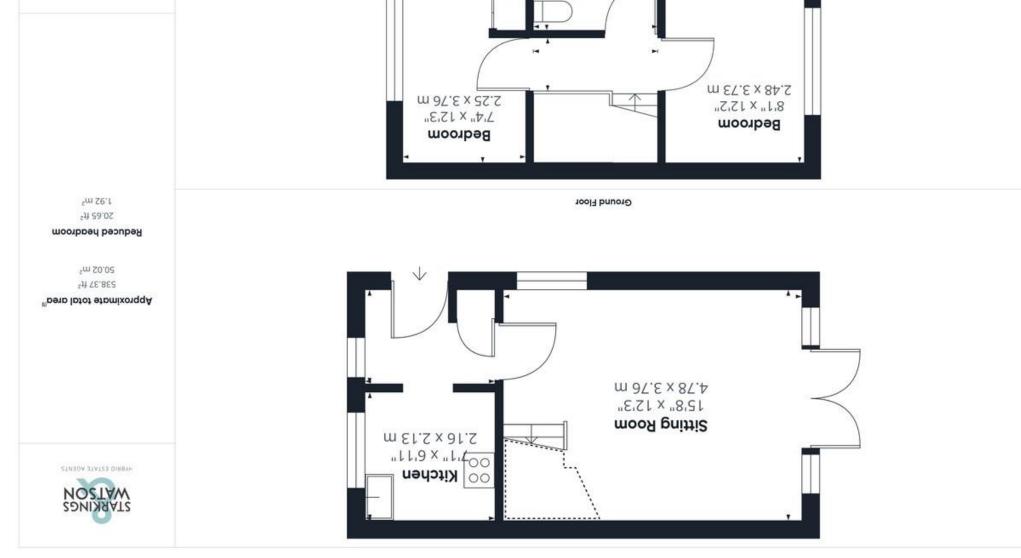

### THE GRAND TOUR

Stepping inside, you will find yourself in the central lobby creating the ideal space to hang your coats or slip off your shoes onto the wooden effect laminate flooring, currently being used as space for the stand alone fridge/freezer also with additional storage cupboard. Directly in front of you is the kitchen with base mounted storage and ample room for additional wall storage to be fitted, plumbing for a washing machine and inlet for a gas cooker. Through from here is the open plan sitting/dining room with carpeted flooring and stairs to the first floor. This space overlooks the rear garden and provides access to the outside via French doors whilst having a greatly versatile floor space for soft furnishings. Heading up the stairs the central landing gives access to all rooms, with the family bathroom coming first. This newly fitted three piece suite comes with a bathtub and wall mounted rainfall shower plus a heated towel rail. The smaller of the bedrooms sits at the front of the property with integrated storage whilst the larger sits at the rear of the property overlooking the rear garden, a brilliantly sized double bedroom.

moorbead becubes {;} (fiSe.4/m2.1 wolad)

While every attempt has been made to ensure accuracy, all measurements are approximate, not to scale. This floor plan is for illustrative purposes only.

**CIBAFFE360** 

Floor 7

m £4.1 x 02.2

7'2" × 4'8"

Bathroom