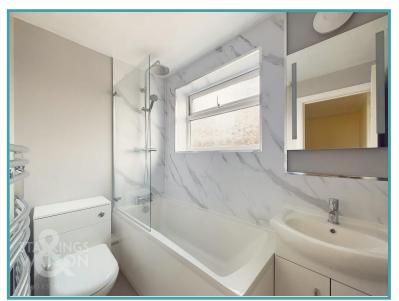

### THE GRAND TOUR

Stepping inside, you will find yourself in the central lobby creating the ideal space to hang your coats or slip off your shoes onto the wooden effect laminate flooring, currently being used as space for the stand alone fridge/freezer also with additional storage cupboard. Directly in front of you is the kitchen with base mounted storage and ample room for additional wall storage to be fitted, plumbing for a washing machine and inlet for a gas cooker. Through from here is the open plan sitting/dining room with carpeted flooring and stairs to the first floor. This space overlooks the rear garden and provides access to the outside via French doors whilst having a greatly versatile floor space for soft furnishings. Heading up the stairs the central landing gives access to all rooms, with the family bathroom coming first. This newly fitted three piece suite comes with a bathtub and wall mounted rainfall shower plus a heated towel rail. The smaller of the bedrooms sits at the front of the property with integrated storage whilst the larger sits at the rear of the property overlooking the rear garden, a brilliantly sized double bedroom.