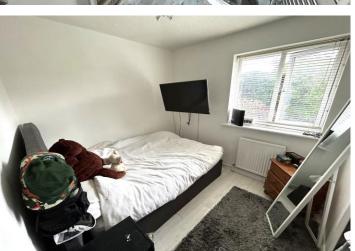

# **BEDROOM ONE**

11' 1" x 10' 4" (3.38m x 3.15m)

#### **BEDROOM TWO**

9' 1" x 8' 8" (2.77m x 2.64m)

# **BEDROOM THREE**

13' 6 Max" x 8' 9" (4.11m x 2.67m)