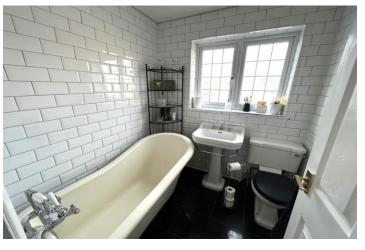

Bedrooms two and three are both doubles with built in wardrobes

and overlook the rearaspect. These two bedrooms are supported by a fully tiled bathroom with a roll-top bath, Victorian style wash hand basin and WC.

# **BATHROOM**

6' 00" x 6' 1" (1.83m x 1.85m)