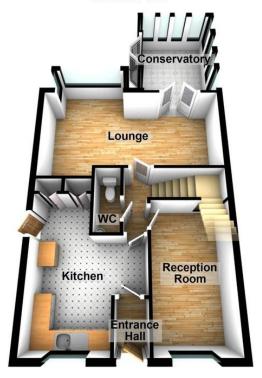

Waltham Abbey's 14th century town centre and market square which lead onto the pedestrianised Sun Street with a variety of shops and eateries are within approximately one mile of the property.

The accommodation to the ground floor comprises an entrance hall leading to the kitchen which has a range of fitted wall base units with display cabinets and contrasting work surfaces and space for a 'range' style cooker, additionally there is a breakfast bar providing a sociable eating area. The kitchen grants access to the inner hallway which provides access to the guest WC, reception room, lounge and stairs leading to the first floor landing.

The lounge is generous size with a feature bay window overlooking the rear garden and double doors leading to the conservatory which overlooks and provide access to the rear garden.

The guest WC which is a ccess from the inner hall comprises a dose coupled WC and vanity wash hand basin. There is a second reception room which offers a variety of uses and could be utilised as family room or home office and this faces the front aspect.

# ENTRANCE HALL

4' 8" x 3' 00" (1.42m x 0.91m)

# **KITCHEN**

14' 2 Max" x 11' 3" (4.32m x 3.43m)

# **INNER HALL**

6' 8" x 2' 11" (2.03m x 0.89m)

# **GUEST WC**

5' 3" x 2' 7" (1.6m x 0.79m)

# LOUNGE

19' 7" x 13' 6 Max" (5.97m x 4.11m)

# **CONSERVATORY**

10' 9" x 8' 3" (3.28m x 2.51m)

# **RECEPTION ROOM**

14' 11" x 7' 8" (4.55m x 2.34m)

# **Ground Floor**