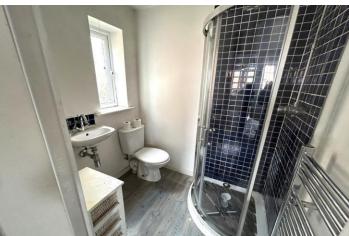

.

The lounge is generous size with a feature bay window overlooking the rear garden and double doors leading to the conservatory which overlooks and provide access to the rear garden.

The guest WC which is a ccess from the inner hall comprises a dose coupled WC and vanity wash hand basin. There is a second reception room which offers a variety of uses and could be utilised as family room or home office and this faces the front aspect.

The first floor a commodation comprises a landing with a storage cupboard and provides access to the bedrooms and bathroom.

The master bedroom overlooks the front aspect with a range of fitted wardrobes with access to the en-suite complete with shower enclosure, WC and wash hand basin.

Bedrooms two and three are both doubles with built in wardrobes













and overlook the rearaspect. These two bedrooms are supported by a fully tiled bathroom with a roll-top bath, Victorian style wash hand basin and WC.

The rear garden comprises a timber decked patio, lawn area, decorative slate chippings, a variety of shrubs and side pedestrian access.

The front exterior has hards tanding for two vehicles and an external water-tap.

This particular style of property offering three bedrooms on this development is rarely available and therefore early viewing is highly recommended.

# **ACCOMMODATION IN BRIEF COMPRISES:**

# ENTRANCE HALL

4' 8" x 3' 00" (1.42m x 0.91m)

# **KITCHEN**

14' 2 Max" x 11' 3" (4.32m x 3.43m)

# **INNER HALL**

6' 8" x 2' 11" (2.03m x 0.89m)

# **GUEST WC**

5' 3" x 2' 7" (1.6m x 0.79m)

# LOUNGE

19' 7" x 13' 6 Max" (5.9