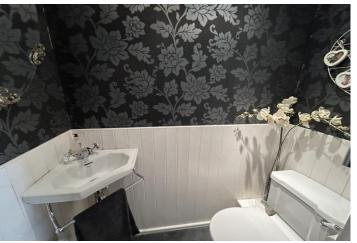

The lounge is generous size with a feature bay window overlooking the rear garden and double doors leading to the conservatory which overlooks and provide access to the rear garden.

The guest WC which is a ccess from the inner hall comprises a dose coupled WC and vanity wash hand basin. There is a second reception room which offers a variety of uses and could be utilised as family room or home office and this faces the front aspect.

# **GUEST WC**

5' 3" x 2' 7" (1.6m x 0.79m)