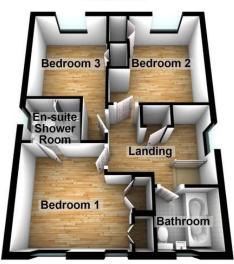

The first floor a commodation comprises a landing with a storage cupboard and provides access to the bedrooms and bathroom.

The master bedroom overlooks the front aspect with a range of fitted wardrobes with access to the en-suite complete with shower enclosure, WC and wash hand basin.

Bedrooms two and three are both doubles with built in wardrobes

and overlook the rearaspect. These two bedrooms are supported by a fully tiled bathroom with a roll-top bath, Victorian style wash hand basin and WC.

# LANDING

# **BEDROOM ONE**

11' 1" x 10' 4" (3.38m x 3.15m)

# **ENSUITE SHOWER**

5' 9" x 4' 8" (1.75m x 1.42m)

#### **BEDROOM TWO**

9' 1" x 8' 8" (2.77m x 2.64m)

# First Floor

# **BEDROOM THREE**

13' 6 Max" x 8' 9" (4.11m x 2.67m)

# **BATHROOM**

6' 00" x 6' 1" (1.83m x 1.85m)