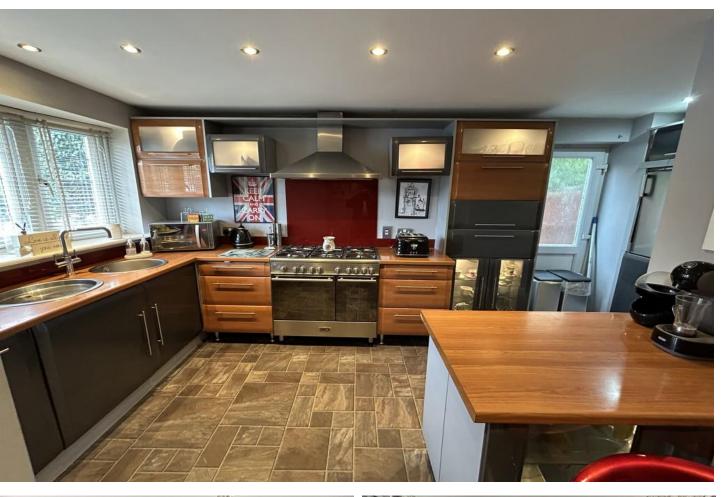

Waltham Abbey's 14th century town centre and market square which lead onto the pedestrianised Sun Street with a variety of shops and eateries are within approximately one mile of the property.

The accommodation to the ground floor comprises an entrance hall leading to the kitchen which has a range of fitted wall base units with display cabinets and contrasting work surfaces and space for a 'range' style cooker, additionally there is a breakfast bar providing a sociable eating area. The kitchen grants access to the inner hallway which provides access to the guest WC, reception room, lounge and stairs leading to the first floor landing.

# **KITCHEN**

14' 2 Max" x 11' 3" (4.32m x 3.43m)