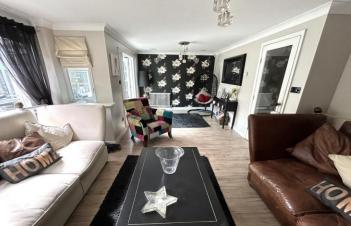

The lounge is generous size with a feature bay window overlooking the rear garden and double doors leading to the conservatory which overlooks and provide access to the rear garden.

The guest WC which is a ccess from the inner hall comprises a dose coupled WC and vanity wash hand basin. There is a second reception room which offers a variety of uses and could be utilised as family room or home office and this faces the front aspect.

# LOUNGE

19' 7" x 13' 6 Max" (5.97m x 4.11m)