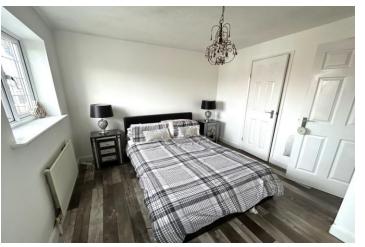

The first floor a commodation comprises a landing with a storage cupboard and provides access to the bedrooms and bathroom.

The master bedroom overlooks the front aspect with a range of fitted wardrobes with access to the en-suite complete with shower enclosure, WC and wash hand basin.

# **BEDROOM ONE**

11' 1" x 10' 4" (3.38m x 3.15m)