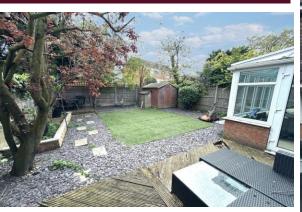

The rear garden comprises a timber decked patio, lawn area, decorative slate chippings, a variety of shrubs and side pedestrian access.

The front exterior has hards tanding for two vehicles and an external water-tap.

# **REAR GARDEN**