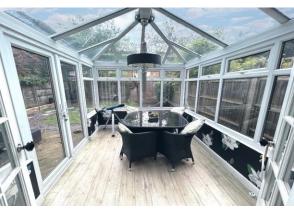

The lounge is generous size with a feature bay window overlooking the rear garden and double doors leading to the conservatory which overlooks and provide access to the rear garden.

The guest WC which is a ccess from the inner hall comprises a dose coupled WC and vanity wash hand basin. There is a second reception room which offers a variety of uses and could be utilised as family room or home office and this faces the front aspect.

# **CONSERVATORY**

10' 9" x 8' 3" (3.28m x 2.51m)