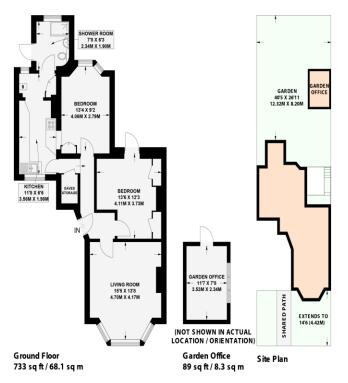

**ENTRANCE HALL** Understairs storage, radiator.

**KITCHEN** Incorporating stainless steel one and a half bowl sink unit with drainer and mixer tap, adjacent worksurface with cupboards and drawers under, inset 4-ring gas hob and electric oven, integrated dishwasher, space for fridge/freezer and washing machine, tiled walls.

**INNER LOBBY** Wall mounted 'Worcester' gas-fired boiler, radiator, fitted double cupboard.

**LIVING ROOM** Fireplace with tiled insert and marble mantle, fitted cupboards and shelving in alcove and fitted book shelving to one wall, bay window seat, radiator.

**BEDROOM 1** Fireplace with tiled surround and marble mantle, two fitted wardrobes, UPVC door to garden.

**BEDROOM 2** Feature fireplace with tiled insert and marble mantle over, UPVC floor to ceiling door and window overlooking the garden, radiator, fitted cupboard.

**SHOWER ROOM** Comprising walk-in shower, wash-hand basin with cupboard under, low level w.c., heated ladder style towel rail, tiled walls including mosaic art work, tiled floor, UPVC double glazed window, door to garden.

## **GOLDSTONE VILLAS**

HOVE

APPROXIMATE GROSS INTERNAL AREA (EXCLUDING GARGEN OFFICE)

733 sq ft / 68.1 sq m

APPROXIMATE GROSS INTERNAL AREA (INCLUDING GARGEN OFFICE)

822 sq ft / 76.4 sq m

Portslade Branch
48 Boundary Road, Portslade BN3 4EF
portslade@whitlockandheaps.co.uk
01273 422706