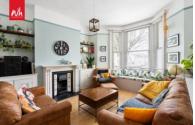

**INNER LOBBY** Wall mounted 'Worcester' gas-fired boiler, radiator, fitted double cupboard.

**LIVING ROOM** Fireplace with tiled insert and marble mantle, fitted cupboards and shelving in alcove and fitted book shelving to one wall, bay window seat, radiator.