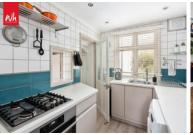

**ENTRANCE HALL** Understairs storage, radiator.

**KITCHEN** Incorporating stainless steel one and a half bowl sink unit with drainer and mixer tap, adjacent worksurface with cupboards and drawers under, inset 4-ring gas hob and electric oven, integrated dishwasher, space for fridge/freezer and washing machine, tiled walls.