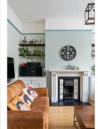

**INNER LOBBY** Wall mounted 'Worcester' gas-fired boiler, radiator, fitted double cupboard.

**LIVING ROOM** Fireplace with tiled insert and marble mantle, fitted cupboards and shelving in alcove and fitted book shelving to one wall, bay window seat, radiator.