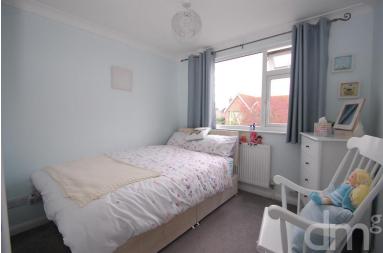

### BEDROOM TWO

8' 10" x 8' 02" (2.69m x 2.49m) Window to rear, built in cupboard, radiator.

#### BEDROOM THREE

8' 02" x 8' 00" (2.49m x 2.44m) Window to rear, radiator.