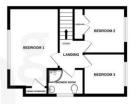

## CLOAKROOM

Window to side, low level W.C, hand wash basin inset to vanity unit, heated towel rail, tiled floor.

LANDING Loft access.

BEDROOM ONE 15' 04" x 9' 10" (4.67m x 3m) Window to front, radiator, airing cupboard.

### BEDROOM TWO

8' 10" x 8' 02" (2.69m x 2.49m) Window to rear, built in cupboard, radiator.

#### BEDROOM THREE

8' 02" x 8' 00" (2.49m x 2.44m) Window to rear, radiator.

## SHOWER ROOM

Window to side, corner shower cubical, low level W.C, hand wash basin inset to vanity unit, heated towel rail, part tiled walls, tiled floor, spotlights, extractor fan.

GROUND FLOOR 515 sq.ft. (47.9 sq.m.) approx 1ST FLOOR 378 sq.ft. (35.1 sq.m.) appr

David Martin 35a Church Road Tiptree Colchester Essex www.dmgtiptree.co.uk %office\_emailAddress% 01621 815815 Agents Note: Whilst every care has been taken to prepare these sales particulars, they are for guidance purposes only. All measurements are approximate are for general guidance purposes only and whilst every care has been taken to ensure their accuracy, they should not be relied upon and potential buyers are advised to recheck the measurements