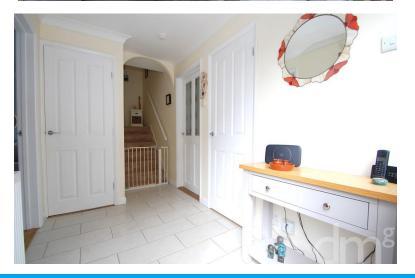

## ENTRANCE HALL

Enter the property via a part glazed entrance door to side aspect, window to side, radiator, tiled floor, built in cupboard, stairs rising to fist floor landing.