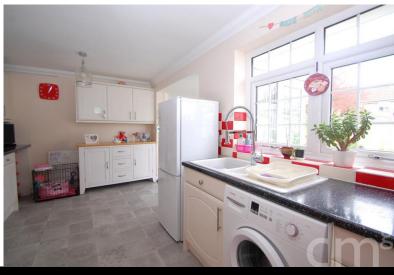

## **KITCHEN**

17' 02" x 9' 02" Maximum measurement. (5.23m x 2.79m) Fitted with a range of wall and base units incorporating a one and a half sink with drainer and mixer tap, space for washing machine, fridge/freezer and freestanding cooker, tiled splash back, radiator, window to rear, open to: