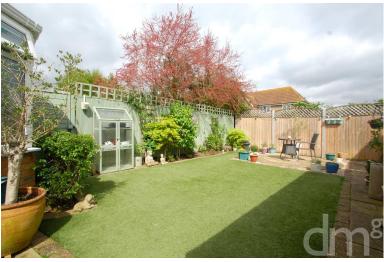

# REAR GARDEN

Low maintenance garden with patio seating area, artificial grass with shrub and flower borders, shed to rear of garage (to remain), outside tap and lights.