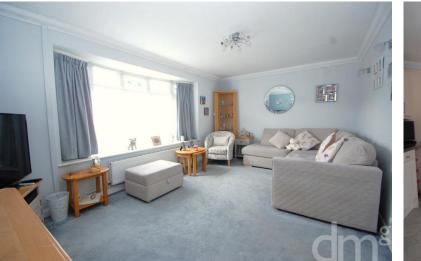

#### LOUNGE

17' 03" x 10' 06" (5.26m x 3.2m) Box bay window to front, radiator.