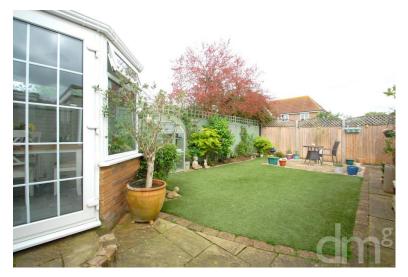

# REAR GARDEN

Low maintenance garden with patio seating area, artificial grass with shrub and flower borders, shed to rear of garage (to remain), outside tap and lights.