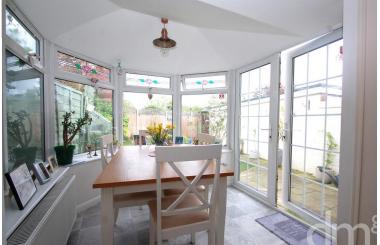

## **KITCHEN**

17' 02" x 9' 02" Maximum measurement. (5.23m x 2.79m) Fitted with a range of wall and base units incorporating a one and a half sink with drainer and mixer tap, space for washing machine, fridge/freezer and freestanding cooker, tiled splash back, radiator, window to rear, open to:

## DINING ROOM

8' 03" x 8' 03" (2.51m x 2.51m) Windows to rear and side, double doors to rear garden, radiator.