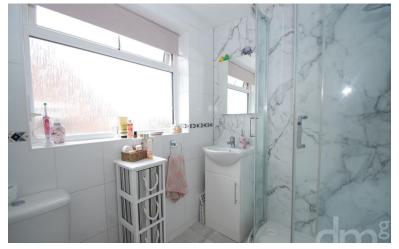

## SHOWER ROOM

Window to side, corner shower cubical, low level W.C, hand wash basin inset to vanity unit, heated towel rail, part tiled walls, tiled floor, spotlights, extractor fan.