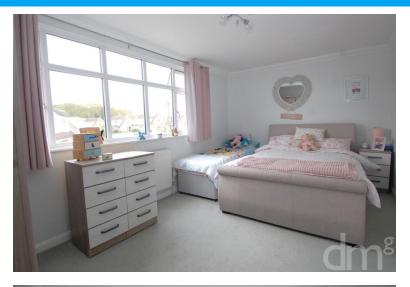

## CLOAKROOM

Window to side, low level W.C, hand wash basin inset to vanity unit, heated towel rail, tiled floor.

LANDING Loft access.

BEDROOM ONE 15' 04" x 9' 10" (4.67m x 3m) Window to front, radiator, airing cupboard.