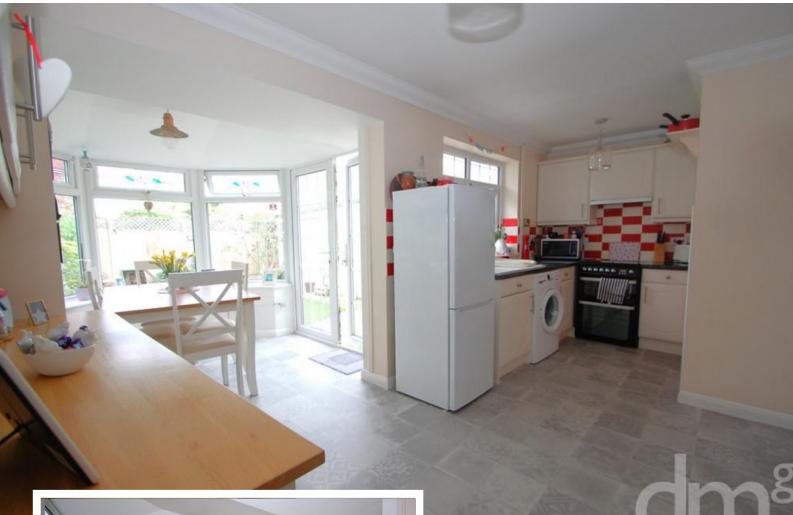

## **KITCHEN**

17' 02" x 9' 02" Maximum measurement. (5.23m x 2.79m) Fitted with a range of wall and base units incorporating a one and a half sink with drainer and mixer tap, space for washing machine, fridge/freezer and freestanding cooker, tiled splash back, radiator, window to rear, open to:

## DINING ROOM

8' 03" x 8' 03" (2.51m x 2.51m) Windows to rear and side, double doors to rear garden, radiator.