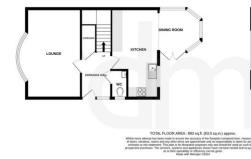

## ENTRANCE HALL

Enter the property via a part glazed entrance door to side aspect, window to side, radiator, tiled floor, built in cupboard, stairs rising to fist floor landing.

## **KITCHEN**

17' 02" x 9' 02" Maximum measurement. (5.23m x 2.79m) Fitted with a range of wall and base units incorporating a one and a half sink with drainer and mixer tap, space for washing machine, fridge/freezer and freestanding cooker, tiled splash back, radiator, window to rear, open to:

## DINING ROOM

8' 03" x 8' 03" (2.51m x 2.51m) Windows to rear and side, double doors to rear garden, radiator.

#### LOUNGE

17' 03" x 10' 06" (5.26m x 3.2m) Box bay window to front, radiator.

## CLOAKROOM

Window to side, low level W.C, hand wash basin inset to vanity unit, heated towel rail, tiled floor.

LANDING Loft access.

BEDROOM ONE 15' 04" x 9' 10" (4.67m x 3m) Window to front, radiator, airing cupboard.

GROUND FLOOR 515 sq.ft. (47.9 sq.m.) approx 1ST FLOOR 378 sq.ft. (35.1 sq.m.) appr

David Martin 35a Church Road Tiptree Colchester Essex www.dmgtiptree.co.uk %office\_emailAddress% 01621 815815 Agents Note: Whilst every care has been taken to prepare these sales particulars, they are for guidance purposes only. All measurements are approximate are for general guidance purposes only and whilst every care has been taken to ensure their accuracy, they should not be relied upon and potential buyers are advised to recheck the measurements