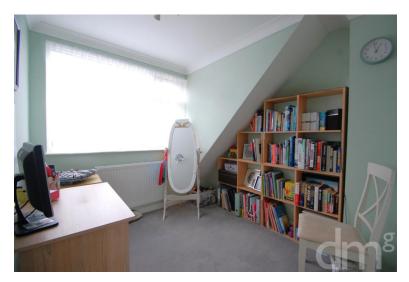

### BEDROOM TWO

8' 10" x 8' 02" (2.69m x 2.49m) Window to rear, built in cupboard, radiator.

#### BEDROOM THREE

8' 02" x 8' 00" (2.49m x 2.44m) Window to rear, radiator.