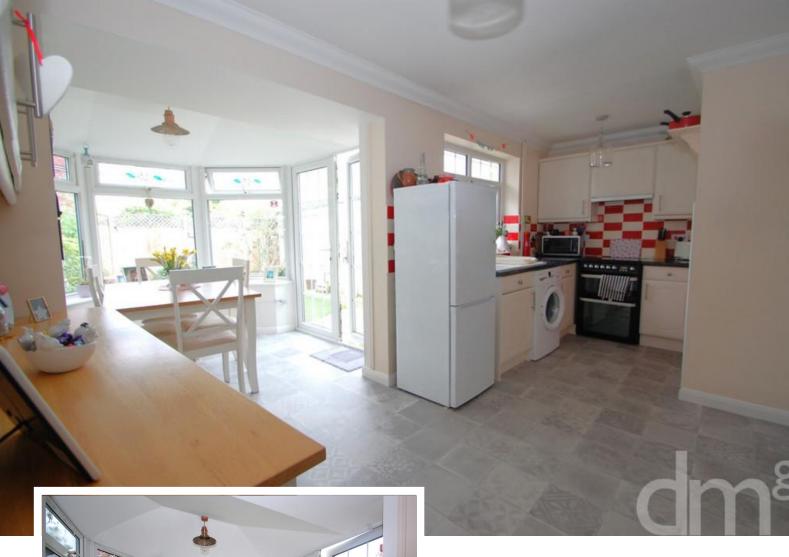

### **KITCHEN**

17' 02" x 9' 02" Maximum measurement. (5.23m x 2.79m) Fitted with a range of wall and base units incorporating a one and a half sink with drainer and mixer tap, space for washing machine, fridge/freezer and freestanding cooker, tiled splash back, radiator, window to rear, open to:

### **DINING ROOM**

8' 03" x 8' 03" (2.51m x 2.51m) Windows to rear and side, double doors to rear garden, radiator.