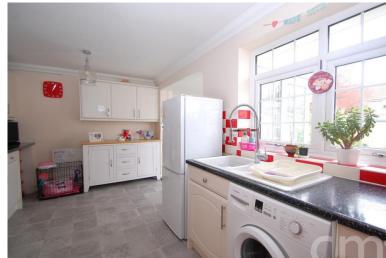

### **KITCHEN**

17' 02" x 9' 02" Maximum measurement. (5.23m x 2.79m) Fitted with a range of wall and base units incorporating a one and a half sink with drainer and mixer tap, space for washing machine, fridge/freezer and freestanding cooker, tiled splash back, radiator, window to rear, open to: