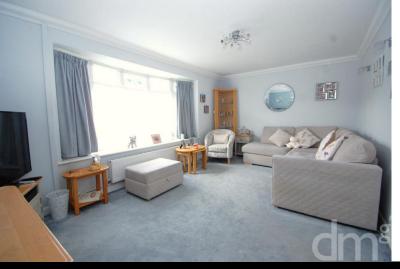

### **LOUNGE**

17' 03" x 10' 06" (5.26m x 3.2m) Box bay window to front, radiator.