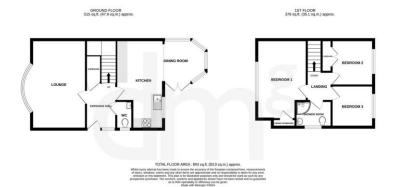

### **ENTRANCE HALL**

Enter the property via a part glazed entrance door to side aspect, window to side, radiator, tiled floor, built in cupboard, stairs rising to fist floor landing.

### **KITCHEN**

17' 02" x 9' 02" Maximum measurement. (5.23m x 2.79m) Fitted with a range of wall and base units incorporating a one and a half sink with drainer and mixer tap, space for washing machine, fridge/freezer and freestanding cooker, tiled splash back, radiator, window to rear, open to:

### **DINING ROOM**

8' 03" x 8' 03" (2.51m x 2.51m) Windows to rear and side, double doors to rear garden, radiator.

### **LOUNGE**

17' 03" x 10' 06" (5.26m x 3.2m) Box bay window to front, radiator.

### CLOAKROOM

Window to side, low level W.C, hand wash basin inset to vanity unit, heated towel rail, tiled floor.

### LANDING

Loft access.

### BEDROOM ONE

15' 04"  $\times$  9' 10" (4.67m  $\times$  3m) Window to front, radiator, airing cupboard.

### **BEDROOM TWO**

 $8' 10" \times 8' 02"$  (2.69m x 2.49m) Window to rear, built in cupboard, radiator.

### BEDROOM THREE

8' 02" x 8' 00" (2.49m x 2.44m) Window to rear, radiator.

## SHOWER ROOM

Window to side, corner shower cubical, low level W.C, hand wash basin inset to vanity unit, heated towel rail, part tiled walls, tiled floor, spotlights, extractor fan.