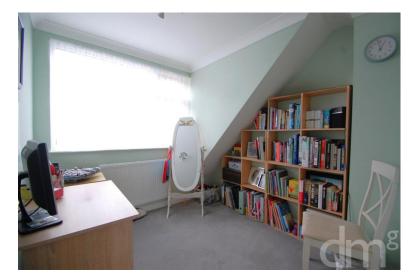

### **BEDROOM TWO**

 $8' 10" \times 8' 02"$  (2.69m x 2.49m) Window to rear, built in cupboard, radiator.

### BEDROOM THREE

8' 02" x 8' 00" (2.49m x 2.44m) Window to rear, radiator.