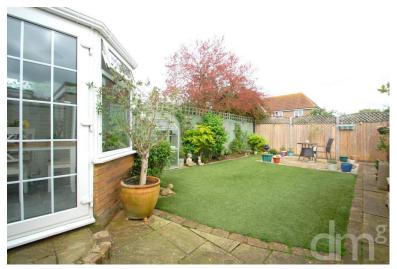

### REAR GARDEN

Low maintenance garden with patio seating area, artificial grass with shrub and flower borders, shed to rear of garage (to remain), outside tap and lights.