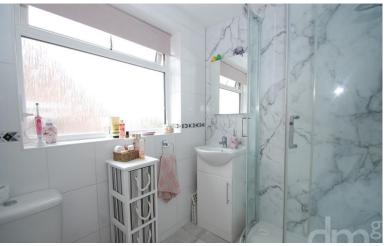

## SHOWER ROOM

Window to side, corner shower cubical, low level W.C, hand wash basin inset to vanity unit, heated towel rail, part tiled walls, tiled floor, spotlights, extractor fan.