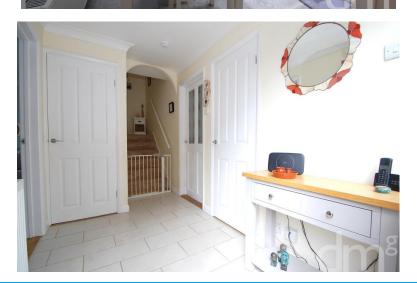

### **ENTRANCE HALL**

Enter the property via a part glazed entrance door to side aspect, window to side, radiator, tiled floor, built in cupboard, stairs rising to fist floor landing.

### LANDING

Loft access.