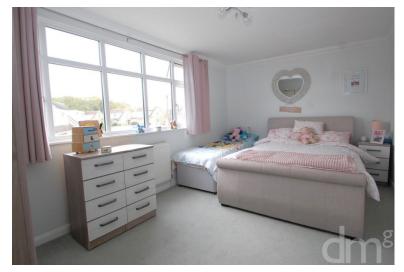

### BEDROOM ONE

15' 04"  $\times$  9' 10" (4.67m  $\times$  3m) Window to front, radiator, airing cupboard.

### **BEDROOM TWO**

 $8' 10" \times 8' 02"$  (2.69m x 2.49m) Window to rear, built in cupboard, radiator.

### BEDROOM THREE

8' 02" x 8' 00" (2.49m x 2.44m) Window to rear, radiator.