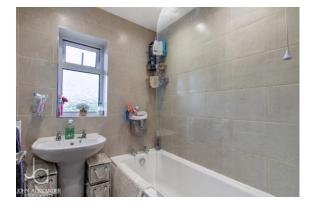

#### BATHROOM

5' 6" x 4' 9" (1.68m x 1.45m)

Window to rear aspect, bath with shower over and wash basin

## TOILET

5' 6" x 2' 5" (1.68m x 0.74m) Window to side aspect and WC