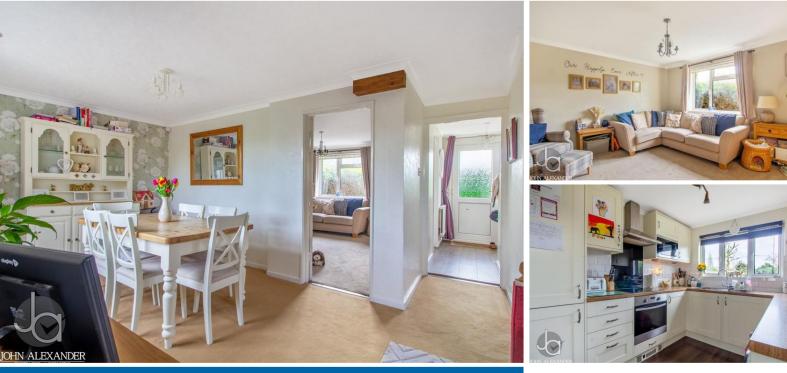

## LIVING ROOM

## 13' 1" x 12' 7" (3.99m x 3.84m)

Window to the front aspect and doors to access from hallway and dining room. Open fireplace

#### **DINING ROOM**

#### 18' 11" x 9' 1" (5.77m x 2.77m)

Window to rear aspect, cupboard housing the boiler and access doors to hallway, living room and kitchen

## KITCHEN

#### 10' 2" x 8' 0" (3.1m x 2.44m)

Window to rear aspect and door to garden. Fitted wall and base units with integrated fridge/ freezer, electric oven, electric hob, slimline dishwasher, microwave, plus space for a washing machine