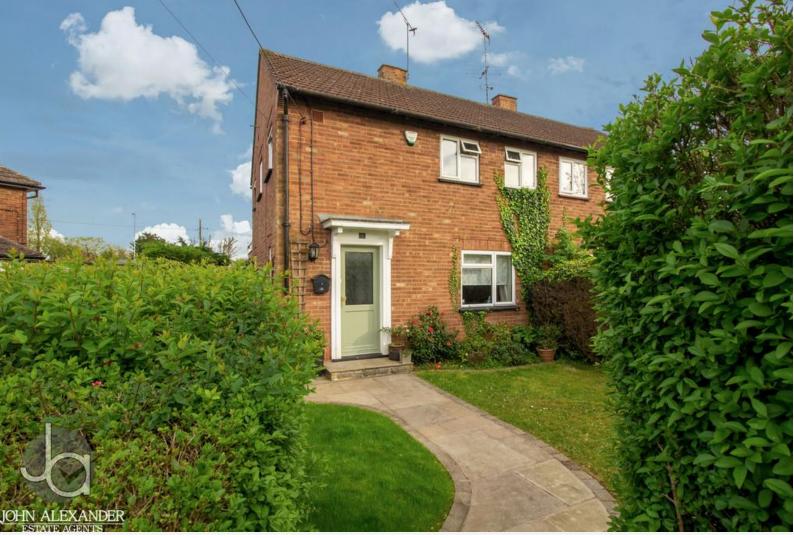

# **3 Bedroom Semi-Detached House located in Tiptree.**

Find us on..

## Cedar Avenue Tiptree Colchester CO5 0NR

£325,000

#### OVERVIEW

We are pleased to offer this 1950s build, semi-detached family home. Offering a good sized South East facing garden, two reception rooms with a separate kitchen, three bedrooms and first floor bathroom and separate cloakroom. Viewing advised

## OUTSIDE

The total plot is estimated at 0.09 acres offering a hedge and gate enclosed front garden with a side access gate. The generous rear garden faces South East and is zoned with Patio areas, grassed areas, a shed and play area. The existing owners have extended their garden into what was a rear driveway. The dropped kerb is still in place and the fence can be moved to create a driveway to the rear of the property if required