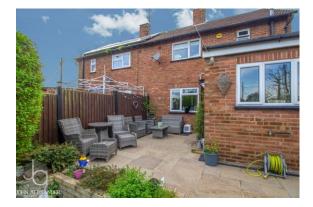

## OUTSIDE

The total plot is estimated at 0.09 acres offering a hedge and gate enclosed front garden with a side access gate. The generous rear garden faces South East and is zoned with Patio areas, grassed areas, a shed and play area. The existing owners have extended their garden into what was a rear driveway. The dropped kerb is still in place and the fence can be moved to create a driveway to the rear of the property if required