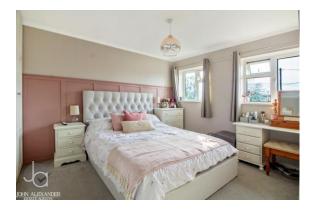

#### **BEDROOM ONE**

## 11' 0" x 9' 11" (3.35m x 3.02m)

Two windows to front aspect, airing cupboard and fitted wardrobes