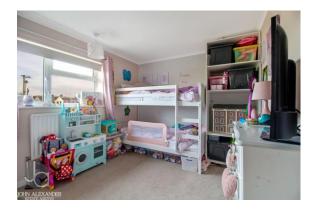

## BEDROOM TWO

11' 11" x 9' 1" (3.63m x 2.77m) Window to rear aspect

#### **BEDROOM THREE**

8' 8" x 7' 10" (2.64m x 2.39m) Window to side aspect and built in cupboard