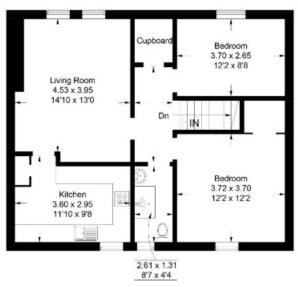

## **Description:**

Presented in move in condition, 101 Weensland Road internally comprises an entrance hallway, lounge with adjoining kitchen, family shower room and two generous double bedrooms – both offering a degree of built-in storage facilities. Externally, the property offers a large garden to the rear, and although currently requiring landscaping works, this allows a wonderful opportunity to the buyer to create their own external haven.

# 101 Weensland Road, Hawick

Approximate Gross Internal Area = 70.8 sq m / 762 sq ft

lustration for identification purposes only, measurements are approximate, not to scale, floorplansUsketch.com @ (ID1069444)