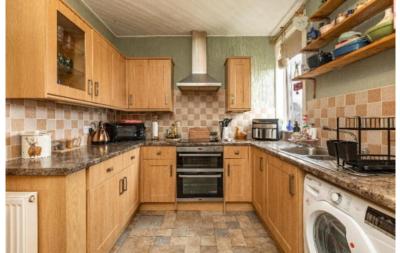

## **Description:**

Presented in move in condition, 101 Weensland Road internally comprises an entrance hallway, lounge with adjoining kitchen, family shower room and two generous double bedrooms – both offering a degree of built-in storage facilities. Externally, the property offers a large garden to the rear, and although currently requiring landscaping works, this allows a wonderful opportunity to the buyer to create their own external haven.

### **Fixtures and Fittings:**

The sale shall include all carpets and floorcoverings, kitchen fittings, bathroom fittings, and light fittings.