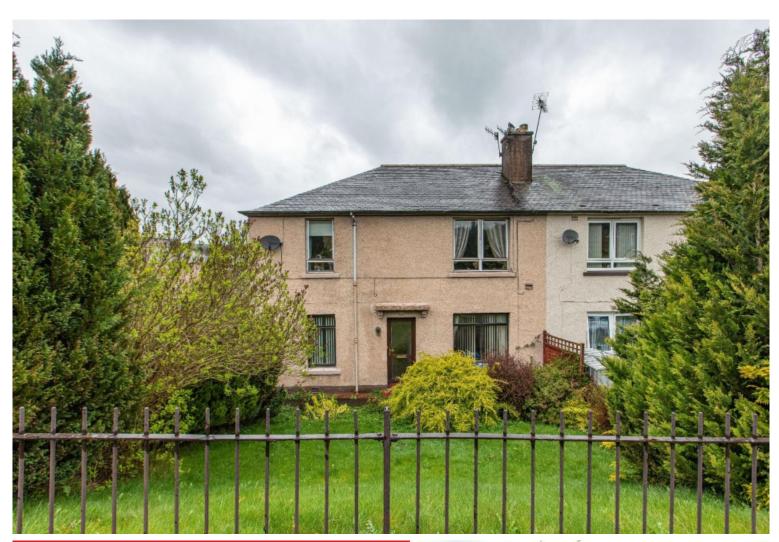

# 101 Weensland Road, Hawick, TD9 9PJ

OIRO £80,000

\*£5,000 Below Home Report Valuation\* 101 Weensland Road is a well-presented, two-bedroom quarter villa, located within a sought after residential area of Hawick. Extending to a comfortable 68sqm, the upper apartment enjoys well-proportioned accommodation throughout as well as a well-positioned, elevated situation providing a particularly private aspect to the buyer. Boasting an abundance of on-street parking, the property would ideally lend itself to the first time buyer, small family or rental investor. Viewings are considered essential to fully appreciate.

## **Description:**

Presented in move in condition, 101 Weensland Road internally comprises an entrance hallway, lounge with adjoining kitchen, family shower room and two generous double bedrooms – both offering a degree of built-in storage facilities. Externally, the property offers a large garden to the rear, and although currently requiring landscaping works, this allows a wonderful opportunity to the buyer to create their own external haven.